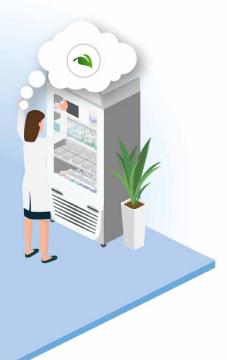

By consolidating restocking shipments, Thermo Fisher Scientific reduces packaging waste by **~700,000 lbs. annually**.

And through your Supply Center, you can choose from more than **1,400 greener product alternatives** available for purchase in our product catalog—simply look for the green leaf symbol.