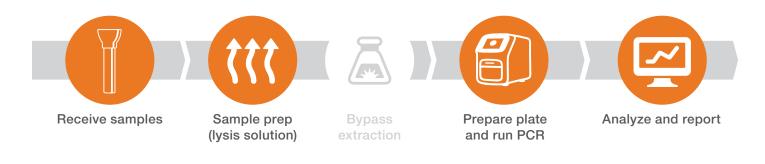

#### Fast, direct-to-PCR workflow

Our simplified workflow does not require RNA extraction and provides results in about 2 hours, making it ideal for high-frequency testing applications.