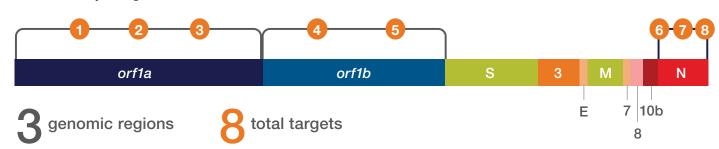

#### Advanced assay design

#### **Product details**

| Parameter                         | Description                                                                                                                                                                                          |
|-----------------------------------|------------------------------------------------------------------------------------------------------------------------------------------------------------------------------------------------------|
| Assay design                      | 8 total targets across 3 genomic regions (orf1a, orf1b, and N gene)                                                                                                                                  |
| Internal control                  | RNase P                                                                                                                                                                                              |
| Sample input                      | Raw saliva (no preservatives)                                                                                                                                                                        |
| Limit of detection (LOD)          | 750-1,000 GCE/mL*                                                                                                                                                                                    |
| Approved real-time<br>PCR systems | Applied Biosystems <sup>™</sup> QuantStudio <sup>™</sup> 5 Real-Time PCR System (96-well, 0.2 mL)<br>Applied Biosystems <sup>™</sup> QuantStudio <sup>™</sup> 7 Flex Real-Time PCR System (384-well) |
| Approved software                 | Applied Biosystems <sup>™</sup> Pathogen Interpretive Software                                                                                                                                       |
| Turnaround time                   | ~2 hours from sample to result                                                                                                                                                                       |