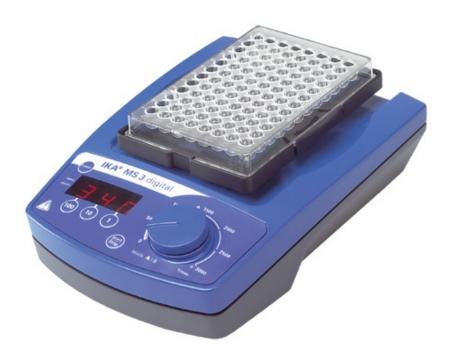

## MS 3 digital

Compact, universal small shaker suitable for shaking tasks with all small vessels and microtiter plates

- Wide range of attachments
- Attachment detection
- Timer with countdown function
- Continuous or touch operation (with standard attachment)
- Two operating modes:
- Mode A (safe mode with attachment detection) the maximum speed of 3.000 rpm is only reached with the standard

the maximum speed of 3.000 rpm is only reached with the standard attachment in

touch mode. When using other attachments the speed is limited to 1.300 rpm. Mode B (without attachment detection)  $\,$ 

- a speed of 3.000 rpm is possible with all attachments.
- Stable in all speed ranges
- Sturdy zinc die cast casing