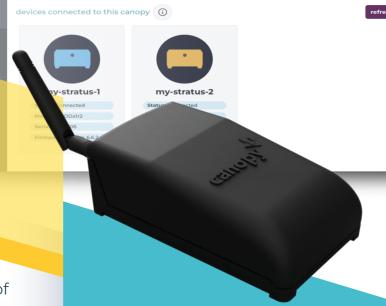

# canopy with cerillo labrador premium

wireless accessory package

ge

## features

modern, responsive user interface

small and portable

wirelessly connect up to five cerillo devices to one computer

access for up to five unique users of the cerillo labrador premium software

## wireless accessory package includes

| canopy                                               | CAN-1000         |
|------------------------------------------------------|------------------|
| cerillo labrador<br>premium software<br>subscription | one-year license |