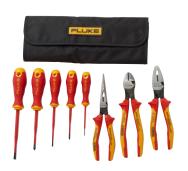

## **Insulated Tools**

1000 volt insulated hand tools. Lifetime warranty.

Fluke insulated tools always feel right. From the moment you first put them in your hand, you're ready to go to work.

- Smooth, solid motion, without needing to be broken in
- Maximum torque
- Comfortable grip that reduces fatigue
- Prevent costly rework and callbacks