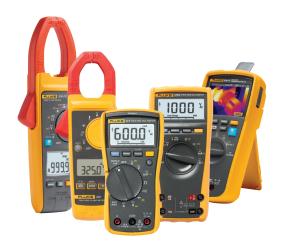

## **Digital Multimeters & Clamp Meters** When uptime matters

On more tool belts, finding more problems, than any other comparable test tools.

- Tested to the extreme-drop, shock, humidity, you name it
- Accurate measurements
- Consistent and reliable performance
- Attention to safety
- Strongest warranty available
- · Products designed for noise-free, reliable readings
- Providing advanced performance
- Known as the workhorse current clamp meters