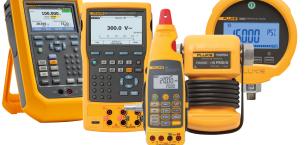

## **Process Calibration Tools**

Our calibrators perform many different tasks, quickly and so well, they are the only process calibrators you need to carry.

- MA Loop Calibrators come in the widest variety to address virtually all types of mA loop testing.
- Fluke Multifunction Calibrators are designed to source and measure almost all process parameters.
- Fluke Pressure Calibrators offer the best precision pressure measurement.
- Fluke Temperature Calibrators simulate process sensors for testing temperature instrumentation.