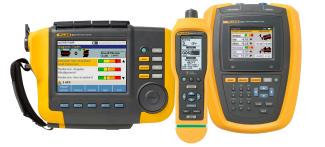

### **Power Quality Measurement**

Whether you're in an industrial plant, manufacturing facility or a utility, Fluke Power Quality and energy management tools are designed to assist in capturing the power quality and energy data needed to maintain the best performance and reliability.

- Power quality recorders capture the most detailed data andhelp you discover the most difficult-to-find problems.
- Power guality analysers are ideal for power guality testing, troubleshooting, logging, and creating detailed reports inconjunction with the easy-to-use PowerLog-430 software.
- Power and energy loggers are used for conducting three-phase energy and load studies to discover wheresavings are possible.