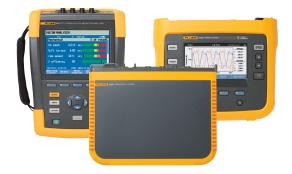

### **Power Quality Measurement**

Whether you're in an industrial plant, manufacturing facility or a utility, Fluke Power Quality and energy management tools are designed to assist in capturing the power quality and energy data needed to maintain the best performance and reliability.

- Power quality recorders capture the most detailed data andhelp you discover the most difficult-to-find problems.
- Power guality analysers are ideal for power guality testing, troubleshooting, logging, and creating detailed reports inconjunction with the easy-to-use PowerLog-430 software.
- Power and energy loggers are used for conducting three-phase energy and load studies to discover wheresavings are possible.