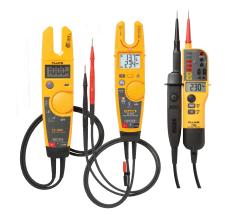

#### The first tool you reach for

Often the first tool you reach for when troubleshooting an electrical problem is an electrical tester.

- · Fast, reliable and easy to use
- Check presence of voltage
- · Measure voltage without making metallic contact
- Measure current
- Check continuity and resistance levels