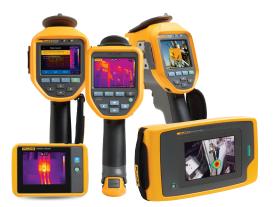

#### **Industrial Imaging Diagnose before tear-down**

With Fluke Industrial Imaging you can detect issues before they become problems.

- Designed for everyday use
- In the toughest industrial environments
- Wide range of applications
- Premium image guality
- Superbly engineered resolution and thermal sensitivity
- Optimal efficiency and results

Thermo Fisher Scientific represent industry leading brands with innovative technologies for temperature, humidity, pressure, vibration and power measurement, including thermal and sonic imaging. Temperature can be a sign of trouble ahead. With FLUKE thermal cameras and imagers you can detect issues before they become problems. The FLUKE Infrared (IR) thermal imaging portable meters are used to measure temperature of a surface without making any contact. With the FLUKE sonic imagers, you can quickly and accurately locate leaks from compressed air systems.