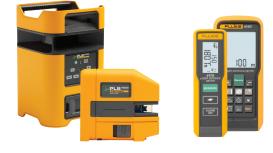

#### Level. Layout. Build.

PLS laser levels, combined with the compact, easy-to-use Fluke laser distance meters.

- The professional contractor's tool of choice
- Save time and money compared to traditional layout methods
- Lifetime of increased productivity, quality, and profit.
- Get the tools to do the work right the first time
- Prevent costly rework and callbacks