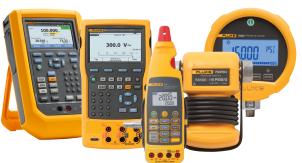

## **Process Calibration Tools**

Our calibrators perform many different tasks, quickly and so well, they are the only process calibrators you need to carry.

- MA Loop Calibrators come in the widest variety to address virtually all types of mA loop testing.
- Fluke Multifunction Calibrators are designed to source and measure almost all process parameters.
- Fluke Pressure Calibrators offer the best precision pressure measurement.
- Fluke Temperature Calibrators simulate process sensors for testing temperature instrumentation.