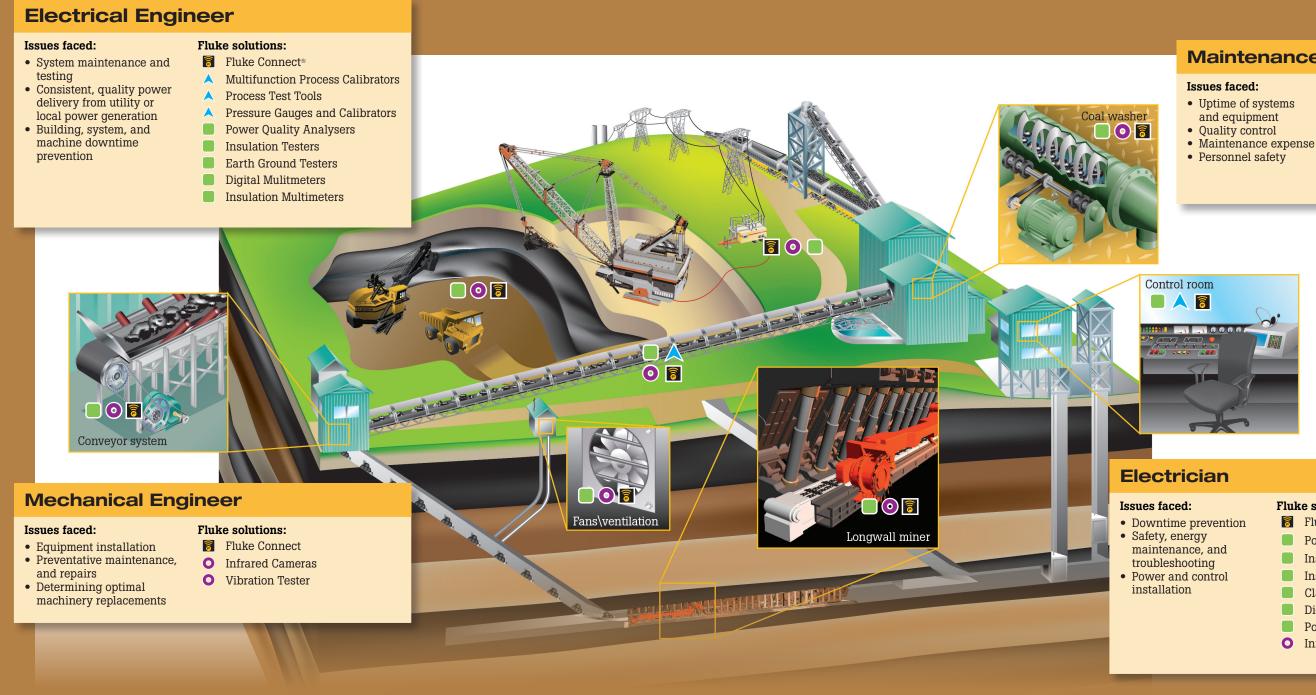

## **Maintenance Engineer**

#### Fluke solutions:

- Fluke Connect
- Power Quality Analysers
- Digital Multimeters
- Infrared Cameras
- Vibration Tester

## Fluke solutions:

- Fluke Connect Power Quality Analysers
- Insulation Multimeters
- Insulation Testers
- Clamp Meters
- Digital Multimeters
- Power Loggers
- Infrared Windows