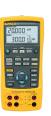

#### **Multifunction Process Calibrators**

#### **Best suited for:**

- Calibrating and maintaining process instrumentation
  and control systems
- Troubleshooting 4–20 mA loops, temperature, pressure, frequency and transmitters in one tool
- Performing HART transmitter adjustment