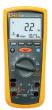

### Insulation Multimeters

#### Best suited for:

- Insulation resistance tests
- Troubleshooting and preventive maintenance

Fluke. The Most Trusted Tools in the World.