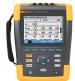

#### **Power Quality Analysers**

#### **Best suited for:**

0

0

- Troubleshooting and preventing problems in power generation, transmission and distribution systems
- Conducting load studies to reduce energy usage
- Use with motors, pumps, generators, transformers, compressors and electrical panels