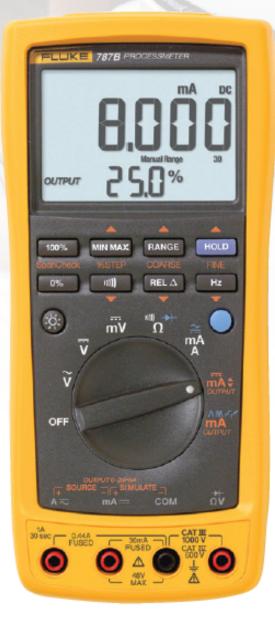

# Fluke 789 ProcessMeter<sup>™</sup> doubles your troubleshooting power and is Fluke Connect-enabled

# Do a lot more while carrying a lot less, with the Fluke 789 ProcessMeter™

The Fluke 789 ProcessMeter is the ultimate troubleshooting tool for electricians and instrumentation professionals. It combines the functionality of a loop calibrator with the power of a digital multimeter, and the wireless capabilities of Fluke Connect connectivity with optional IR3000FC module. The 789 has a display that's not only twice as large as the Fluke 787B, but also twice as bright with two levels of back lighting. And its built-in, selectable 250 ohm HART<sup>®</sup> resistor eliminates the need to carry a separate resistor.

The 789 also has a 24-Volt loop supply, which reduces the need to carry a separate power supply when doing offline transmitter testing. Access the Fluke Connect<sup>™</sup> mobile app to log data wirelessly to your smart phone and review it from a remote location.