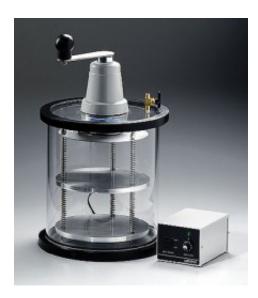

# **Clear Stoppering Chamber**

View online: http://www.labconco.com/product/clear-stoppering-chamber-2/3133

### Overview

Drying Chambers provide a means to attach flasks to your freeze dry system or contain samples in bulk.

230V, 50/60Hz. For use with 6L, 12L and 18L Freeze Dryers.

### Catalog Number: 7868030

## **Specifications**

- Weight: 30.0 lbs
- Weight metric: 13.6 kg
- Dimensions: 23.0" h x 13.5" diameter
- Electrical: 230 volts, 50/60 Hz, International
- Region: International
- Applicable Products: FreeZone 12 Liter, FreeZone 18 Liter, FreeZone 6 Liter