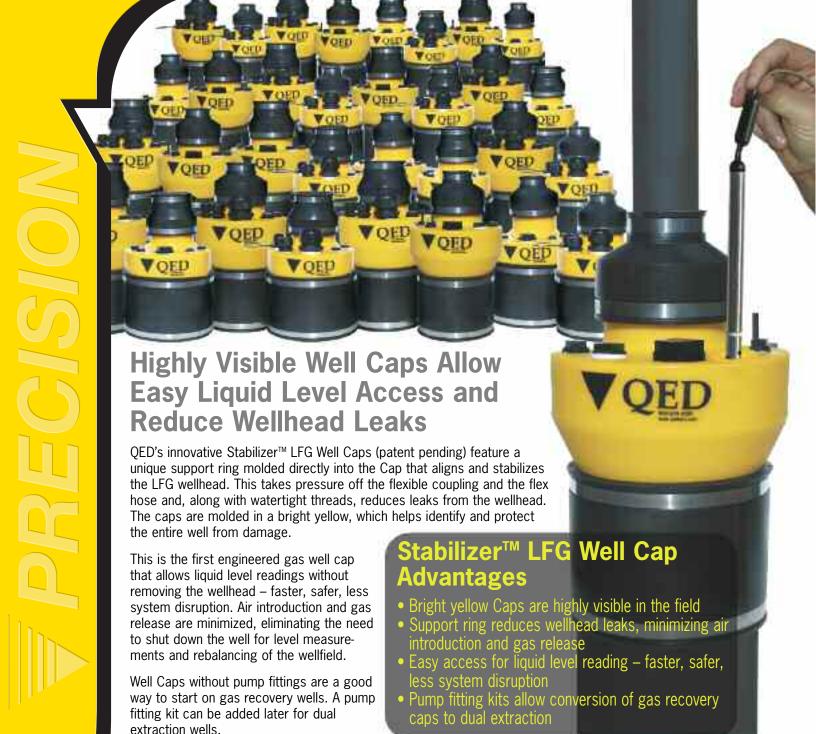

# **Unique Support Ring Feature Helps Prevent Wellhead Leaks**

A support ring molded directly into the Stabilizer™ LFG Well Cap aligns and stabilizes the LFG wellhead, taking pressure off the flexible coupling and the flex hose and reducing leaks from the wellhead.