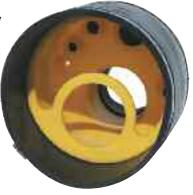

# **Unique Support Ring Feature Helps Prevent Wellhead Leaks**

A support ring molded directly into the Stabilizer™ LFG Well Cap aligns and stabilizes the LFG wellhead, taking pressure off the flexible coupling and the flex hose and reducing leaks from the wellhead.