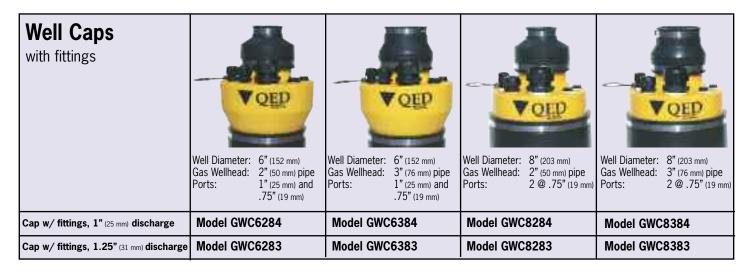

## **Specifications:**

|                               | 6" (152 mm) Diameter                                                                                                                 |                                                                                                                                      | 8" (203 mm) Diameter                                                                                                                   |                                                                                                                                        |
|-------------------------------|--------------------------------------------------------------------------------------------------------------------------------------|--------------------------------------------------------------------------------------------------------------------------------------|----------------------------------------------------------------------------------------------------------------------------------------|----------------------------------------------------------------------------------------------------------------------------------------|
|                               | 2" (50 mm) Gas Pipe                                                                                                                  | 3" (76 mm) Gas Pipe                                                                                                                  | 2" (50 mm) Gas Pipe                                                                                                                    | 3" (76 mm) Gas Pipe                                                                                                                    |
| Well Caps<br>without fittings | Well Diameter: 6" (152 mm) Gas Wellhead: 2" (50 mm) pipe Ports: .5" (12 mm), .75" (19 mm), 1.5" (38 mm), 1" (25 mm) and .75" (19 mm) | Well Diameter: 6" (152 mm) Gas Wellhead: 3" (76 mm) pipe Ports: .5" (12 mm), .75" (19 mm), 1.5" (38 mm), 1" (25 mm) and .75" (19 mm) | Well Diameter: 8" (203 mm) Gas Wellhead: 2" (50 mm) pipe Ports: .5" (12 mm), .75" (19 mm), 1.5" (38 mm), .75" (19 mm) and .75" (19 mm) | Well Diameter: 8" (203 mm) Gas Wellhead: 3" (76 mm) pipe Ports: .5" (12 mm), .75" (19 mm), 1.5" (38 mm), .75" (19 mm) and .75" (19 mm) |
| Cap without fittings          | Model GWC62                                                                                                                          | Model GWC63                                                                                                                          | Model GWC82                                                                                                                            | Model GWC83                                                                                                                            |