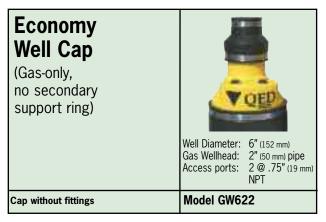

Designed to work with 6" and 8" diameter wells with 2" or 3" wellheads, all models provide ports to accommodate a down well pump. There is also an economy model for 6" gas-only wells.

The durable, heavy-walled, polyethylene construction of the LFG Well Cap makes it ideal for any climate.