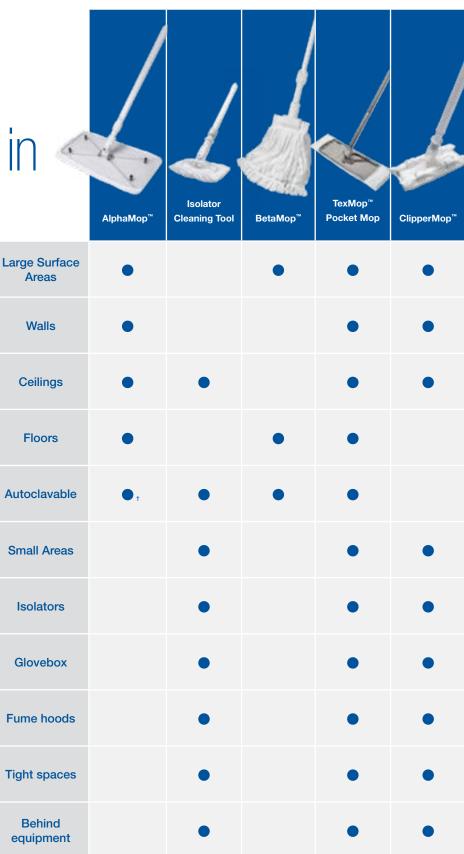

## Cleanroom Mops Quick Reference Guide

## From floor to ceiling & every place in between.

Continuing in the same tradition as our renowned cleanroom wipers and other popular products, the Texwipe Cleanroom Mop line was engineered to meet strict contamination control needs for cleanrooms areas, both large and small.

## Mops for every place.

We design our products to reach contamination in both large and small areas, and every place in between. No matter the application, Texwipe's line offers a mop, from floors to ceilings to wring-bucket systems to isolatortype applications and beyond.

<sup>†</sup>TX7108A only