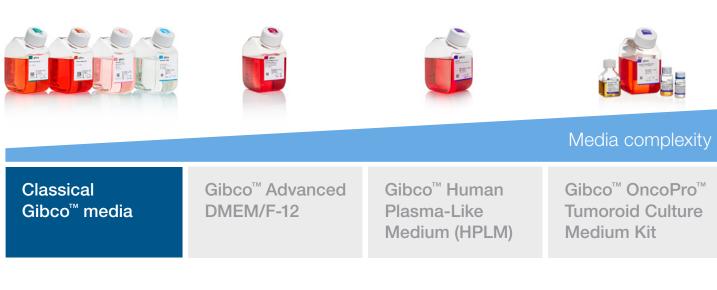

## Cancer cell culture media

For additional support with selecting the appropriate media for your cell model, utilize our Cell Culture Select Tool at **thermofisher.com/cellcultureselect** 

Learn about media offerings by hovering over each type to see additional information.