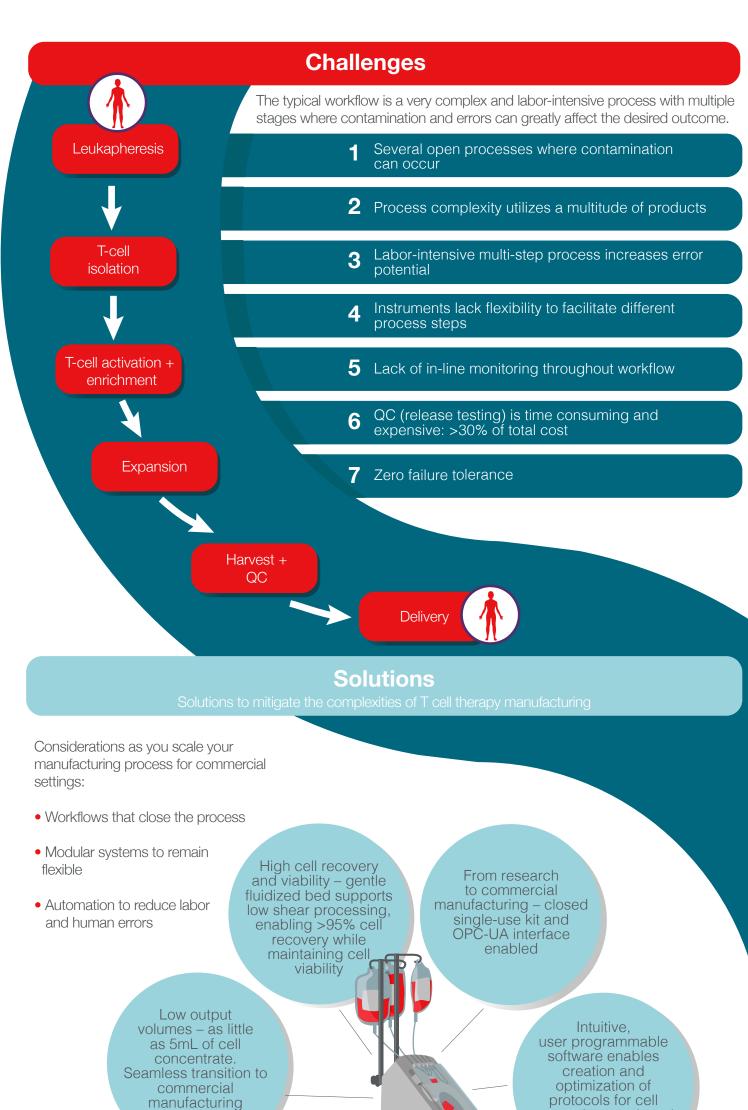

## **OVERCOMING CELL THERAPY** MANUFACTURING CHALLENGES

WITH CLOSED, MODULAR AND **AUTOMATED SOLUTIONS** 

Top manufacturing challenges and solutions across the autologous T-cell therapy workflow

**Putting solutions into practice:** 