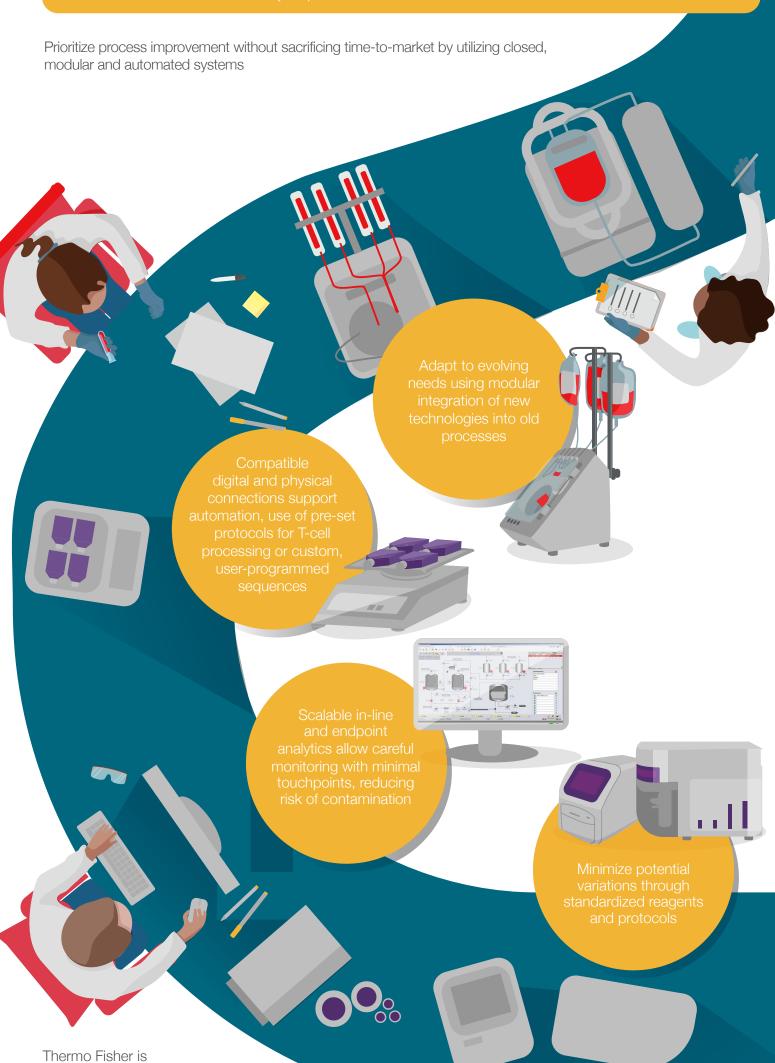

## **OVERCOMING CELL THERAPY** MANUFACTURING CHALLENGES

WITH CLOSED, MODULAR AND **AUTOMATED SOLUTIONS** 

Top manufacturing challenges and solutions across the autologous T-cell therapy workflow

**Putting solutions into practice:** 

separation, wash and concentration

This infographic was created as part of the RegMedNet In Focus on decentralized manufacturing in association with Thermo Fisher Scientific.

overcome hurdles from every angle of