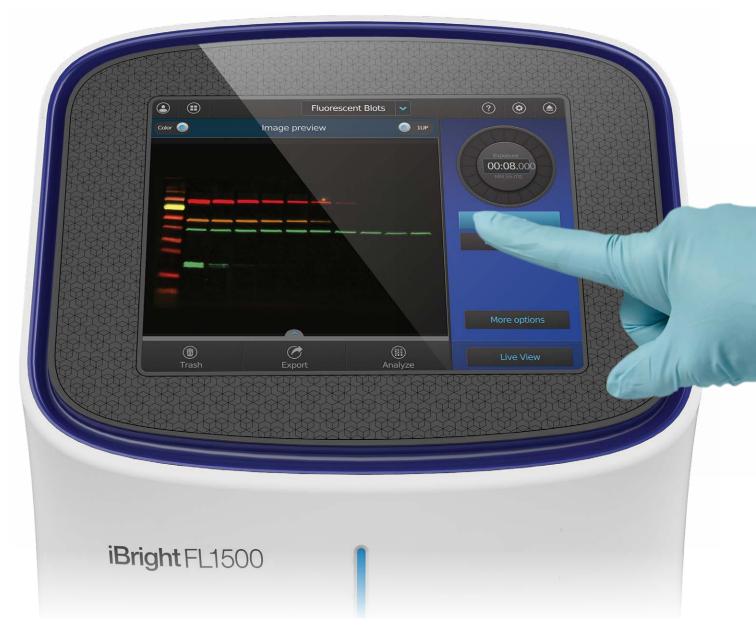

### Empower your lab

Experience stunningly easy digital western blot and gel imaging with iBright Imaging Systems

With the Invitrogen™ iBright™ CL1500 and FL1500 Imaging Systems, you can discover powerful image capture and analysis in systems that are easy to use for researchers of all experience levels. Whether you're imaging chemiluminescent western blots, stained protein or nucleic acid gels, or fluorescent blots, there's an iBright imaging solution for you.

- Powerful imaging—Invitrogen<sup>™</sup> Smart Exposure<sup>™</sup> technology for rapid determination of optimal exposure time, combined with a 9.1 megapixel, cooled, charge-coupled device (CCD) camera
- Load and go—logical user interface and workflows, and automated zoom, focus, and sample rotation
- Data analysis in seconds—overlay molecular weight markers, perform densitometry analysis, and perform normalization using housekeeping proteins or total lane protein
- Bring your blots to life—multiplex with the five fluorescence channels of the iBright FL1500 system; capture up to four proteins in a single blot for more meaningful experiments

#### **Ordering information**

| Product                       | Quantity | Cat. No.        |
|-------------------------------|----------|-----------------|
| iBright CL1500 Imaging System | 1 device | Various options |
| iBright FL1500 Imaging System | 1 device | Various options |