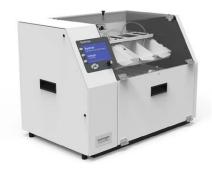

#### **Automated western blot processing**

Automated western blot processors such as the Invitrogen™ iBind™ and Bandmate™ systems can significantly reduce hands-on time involved in the manual process of blocking, antibody incubation, and wash steps, while still providing consistent and reproducible results.

| Product                        | Quantity     | Cat. No. |
|--------------------------------|--------------|----------|
| iBind Flex Western Starter Kit | 1 device/kit | SLF2000S |
| iBind Flex Cards               | 10 cards/box | SLF2010  |
| iBind Flex Solution            | 1 kit        | SLF2020  |
| Bandmate System                | 1 device     | BW1000   |