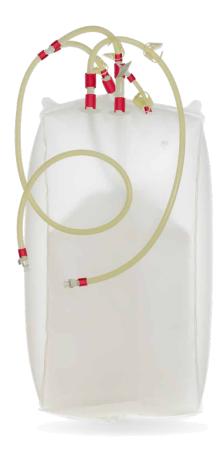

# 3D product line

Thermo Scientific™ Productainer™ and Thermo Scientific™ HyPerforma™ Smartainer™ 3D bags are used to store, transport, and ship media, buffers, process liquids, and biological products. You can trust our high-quality films to provide robust and reliable liquid containment solutions as you scale from 50 L and above. Choose from a diverse portfolio of stocked designs to help save time.