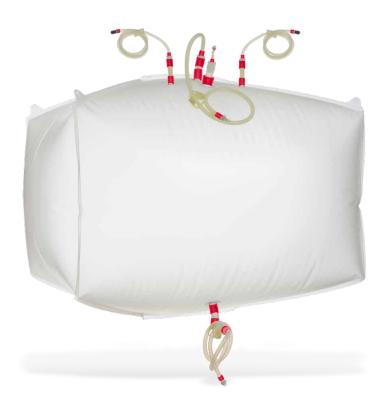

# 3D product line

Thermo Scientific™ Productainer™ and Thermo Scientific™ HyPerforma™ Smartainer™ 3D bags are used to store, transport, and ship media, buffers, process liquids, and biological products. You can trust our high-quality films to provide robust and reliable liquid containment solutions as you scale from 50 L and above. Choose from a diverse portfolio of stocked designs to help save time.

#### The 3D product line offers:

- High-quality films, including the leading single-use Aegis5-14 film and CX5-14 film
- Automated manufacturing and lot-based endotoxin and particulate testing, providing a high level of assurance