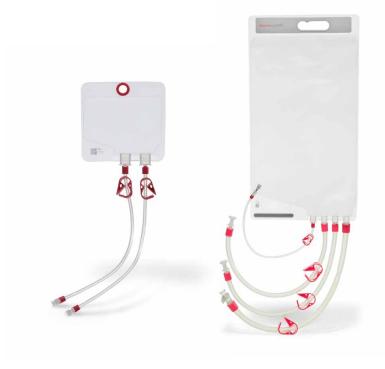

# 2D product line

Thermo Scientific™ Labtainer™ and Labtainer™ Pro 2D bioprocess containers (BPCs) are a proven storage solution for transportation and sampling. They are built from high-quality films and an expansive library of vetted components, with sizes ranging from 50 mL up to 50 L to give you scalability and flexibility throughout your workflow.

#### The 2D product line offers:

- High-quality films, including the leading single-use Thermo
  Scientific™ Aegis™ 5-14 film and Thermo Scientific™ CX5-14 film
- The BioTitan Retention Device, which provides a 360-degree seal for minimized risk of leaks
- Labtainer Pro products are 100% helium integrity tested and include lot-based endotoxin and particulate testing