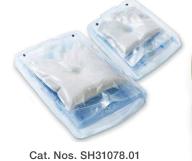

### Harvestainer Microcarrier Separation System ordering information

| Product                                                                               | Size | Cat. No.   |
|---------------------------------------------------------------------------------------|------|------------|
| Harvestainer Microcarrier Separation System 3 L bead capacity pass-through filtration | 3 L  | SH31078.01 |
| Harvestainer Microcarrier Separation System filtration system assembly                | 12 L | SH31078.02 |
| Llaw catainar Micro cowing Congration Custom                                          |      | SH31071.01 |
| Harvestainer Microcarrier Separation System                                           | 50 L | SH31071.02 |