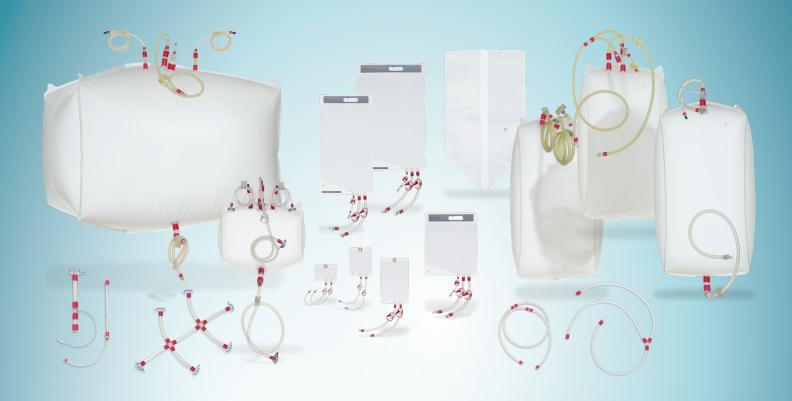

Single-use flexible containment

# In stock and ready to ship

Fluid management solutions

As of September 2024

# Quality and reliability you can trust

Designed for small to large production volumes, Thermo Scientific™ bioprocessing fluid management solutions fulfill a variety of storage, transport, and sampling needs. We understand the significance of shorter lead times, assurance of supply, and the convenience of accessing an in-region manufacturing network. With our commitment to quality and reliability, we can help you find the right solutions to fulfill your fluid management needs, on the shelf, ready to ship, and secured with the Thermo Scientific™ BioTitan™ Retention Device.