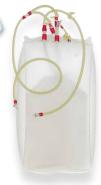

# **Harvestainer BPC**

The Thermo Scientific™ Harvestainer™ BPC is a closed, single-use system with permeable mesh for the separation of large aggregates.

#### The Harvestainer BPC line offers:

- High-quality, single-use CX5-14 film
- Reduced filtration costs in the workflow
- Reduced cycle time and manual process of liquid decanting to separate microcarriers

### Harvestainer Microcarrier Separation System ordering information

| Product                                                                               | Size | Cat. No.   |
|---------------------------------------------------------------------------------------|------|------------|
| Harvestainer Microcarrier Separation System 3 L bead capacity pass-through filtration | 3 L  | SH31078.01 |
| Harvestainer Microcarrier Separation System filtration system assembly                | 12 L | SH31078.02 |
| Llaw catainar Micro cowing Congration Custom                                          |      | SH31071.01 |
| Harvestainer Microcarrier Separation System                                           | 50 L | SH31071.02 |

and SH31078.02

Cat. No. SH31071.02