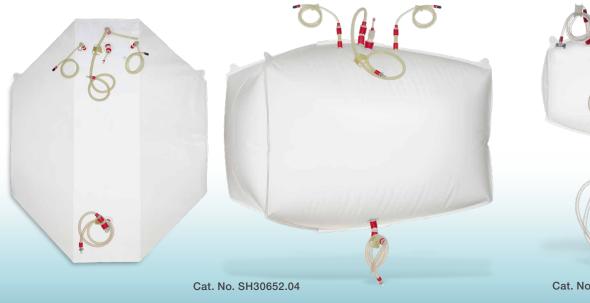

# 3D BPC ordering information

| Product |                                                                      | Size                | Cat. No.        | Compatible<br>outer support<br>container |
|---------|----------------------------------------------------------------------|---------------------|-----------------|------------------------------------------|
|         |                                                                      | 100 L               | SH30649.02      | SV50076.03                               |
|         | Productainer BPC with 2 top ports, CX5-14 film                       | 200 L               | SH30649.03      | SV50076.04                               |
|         |                                                                      | 50 L                | SH30650.01      | SV50517.04                               |
|         | Productainer BPC with 2 top and 1 bottom port                        | 100 L SH30650.02 S' | SV50517.05      |                                          |
|         |                                                                      | 200 L               | SH30650.03      | SV50517.06                               |
|         |                                                                      | 50 L                | 50 L SH30651.01 | SV50076.02                               |
|         | Productainer BPC with 4 top ports, CX5-14 film                       | 100 L SH30          | SH30651.02      | SV50076.03                               |
|         |                                                                      | 200 L               | SH30651.03      | SV50076.04                               |
|         |                                                                      | 50 L                | SH30652.01      | SV50517.04                               |
|         | Productainer BPC with 4 top ports and 1 bottom dispense, CX5-14 film | 100 L               | SH30652.02      | SV50517.05                               |
|         |                                                                      | 200 L               | SH30652.03      | SV50517.06                               |
|         | Productainer BPC, 4 top drains, CX5-14 film                          | 200 L               | SH30653.03      | SV50076.04                               |