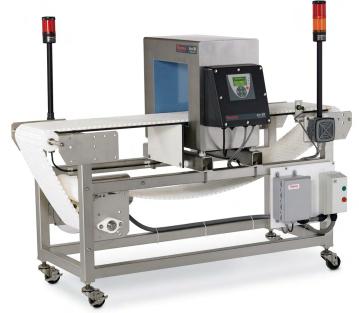

## Application solutions - facial tissue

The Thermo Scientific™ APEX 100 Metal Detector is a reliable and affordable solution for detecting and removing foreign metal contaminants found in manufacturing within the food & beverage, pharmaceutical, and personal care industries.

APEX 100 Metal Detector