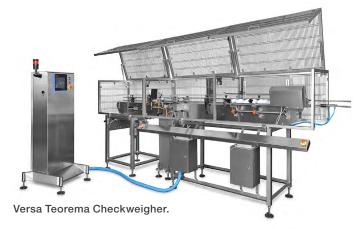

## **Application solutions—The Petfood Company**

The Thermo Scientific™ Versa Teorema Checkweigher offers unparalleled speed and accuracy due to a revolutionary weighing section design with no moving parts. This reliable solution provides a new standard in high-rate can weighing within the food & beverage industry.

By eliminating motorized conveyor parts, the Versa Teorema checkweigher delivers the lowest mechanical noise and the highest accuracy possible for high-speed canning applications. It also includes advanced capabilities like side-to-side conveyor transfer, controlled feed via photo-eyes, and high-rate reject mechanisms, all of which contribute to its exceptional performance and reliability in demanding production environments.