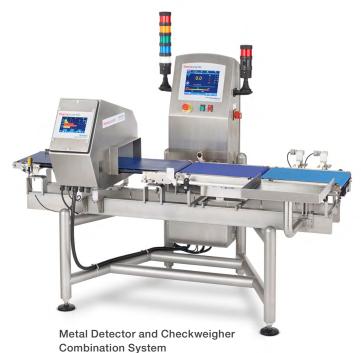

## Application solutions - wet wipes

The Thermo Scientific™ Metal Detector and Checkweigher Combination System bring food safety and quality together, providing you with the ultimate in brand protection. This reliable solution combines detecting and removing foreign metal contaminants with maximizing profits and minimizing product giveaways in manufacturing within the food & beverage, pharmaceutical, and personal care industries.

A wet wipes manufacturer in the United States opted for our Metal Detector and Checkweigher Combination System for various reasons. Firstly, the manufacturer had limited floor space, and our combo systems provided a space-saving solution by mounting the metal detector on the same conveyor as the checkweigher. Additionally, their product had a high moisture content, which posed a challenge for conventional metal detectors due to the product's high conductivity. Thermo Fisher Scientific's IXR technology was introduced to overcome this detection challenge associated with wet and conductive products. As a longstanding customer, they have consistently expressed satisfaction with the quality of Thermo Scientific product inspection systems, as well as the service and support they receive.