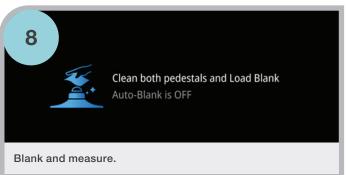

## NanoDrop Ultra Unpack Guide

## **Unboxing brilliance**

Getting started with the Thermo Scientific<sup>™</sup> NanoDrop<sup>™</sup> Ultra UV-Vis Spectrophotometers and Fluorometers





Open and unpack the shipping box.



Insert NanoDrop Ultra USB Wi-Fi and Bluetooth<sup>®</sup> Dongle (if applicable).







Turn on Wi-Fi or Bluetooth (if applicable).





## Learn more at thermofisher.com/nanodrop

## thermo scientific

For research use only. Not for use in diagnostic procedures. For current certifications, visit thermofisher.com/certifications. © 2024 Thermo Fisher Scientific Inc. All rights reserved. Bluetooth is a trademark of Bluetooth SIG. All other trademarks are the property of Thermo Fisher Scientific and its subsidiaries unless otherwise specified. S126 10/24