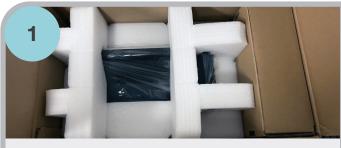

## **Unboxing brilliance**

Getting started with the Thermo Scientific<sup>™</sup> NanoDrop<sup>™</sup> Ultra UV-Vis Spectrophotometers and Fluorometers

Open and unpack the shipping box.

Insert NanoDrop Ultra USB Wi-Fi and Bluetooth<sup>®</sup> Dongle (if applicable).