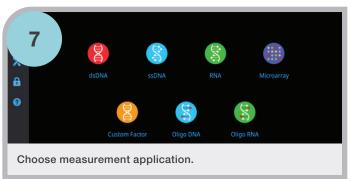

## NanoDrop Ultra Unpack Guide

## **Unboxing brilliance**

Getting started with the Thermo Scientific<sup>™</sup> NanoDrop<sup>™</sup> Ultra UV-Vis Spectrophotometers and Fluorometers





Open and unpack the shipping box.



Insert NanoDrop Ultra USB Wi-Fi and Bluetooth<sup>®</sup> Dongle (if applicable).







Turn on Wi-Fi or Bluetooth (if applicable).





## Learn more at thermofisher.com/nanodrop

## thermo scientific

For research use only. Not for use in diagnostic procedures. For current certifications, visit thermofisher.com/certifications. © 2024 Thermo Fisher Scientific Inc. All rights reserved. Bluetooth is a trademark of Bluetooth SIG. All other trademarks are the property of Thermo Fisher Scientific and its subsidiaries unless otherwise specified. S126 10/24