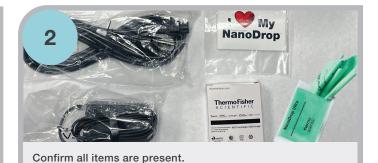

## **Unboxing brilliance**

Getting started with the Thermo Scientific<sup>™</sup> NanoDrop<sup>™</sup> Ultra UV-Vis Spectrophotometers and Fluorometers

Open and unpack the shipping box.

Insert NanoDrop Ultra USB Wi-Fi and Bluetooth<sup>®</sup> Dongle (if applicable).