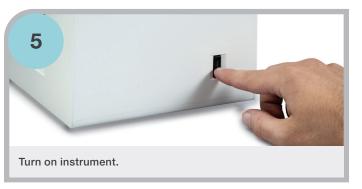

## NanoDrop Ultra Unpack Guide

## **Unboxing brilliance**

Getting started with the Thermo Scientific<sup>™</sup> NanoDrop<sup>™</sup> Ultra UV-Vis Spectrophotometers and Fluorometers





Open and unpack the shipping box.



Insert NanoDrop Ultra USB Wi-Fi and Bluetooth<sup>®</sup> Dongle (if applicable).







Turn on Wi-Fi or Bluetooth (if applicable).





## Learn more at thermofisher.com/nanodrop

## thermo scientific

For research use only. Not for use in diagnostic procedures. For current certifications, visit thermofisher.com/certifications. © 2024 Thermo Fisher Scientific Inc. All rights reserved. Bluetooth is a trademark of Bluetooth SIG. All other trademarks are the property of Thermo Fisher Scientific and its subsidiaries unless otherwise specified. S126 10/24