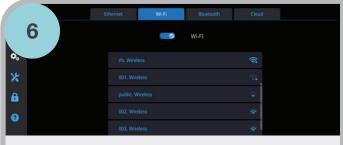

## NanoDrop Ultra Unpack Guide

## **Unboxing brilliance**

Getting started with the Thermo Scientific<sup>™</sup> NanoDrop<sup>™</sup> Ultra UV-Vis Spectrophotometers and Fluorometers





Open and unpack the shipping box.



Insert NanoDrop Ultra USB Wi-Fi and Bluetooth<sup>®</sup> Dongle (if applicable).







Turn on Wi-Fi or Bluetooth (if applicable).





## Learn more at thermofisher.com/nanodrop

## thermo scientific

For research use only. Not for use in diagnostic procedures. For current certifications, visit thermofisher.com/certifications. © 2024 Thermo Fisher Scientific Inc. All rights reserved. Bluetooth is a trademark of Bluetooth SIG. All other trademarks are the property of Thermo Fisher Scientific and its subsidiaries unless otherwise specified. S126 10/24