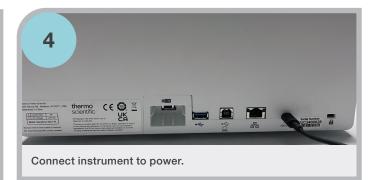

## **Unboxing brilliance**

Getting started with the Thermo Scientific<sup>™</sup> NanoDrop<sup>™</sup> Ultra UV-Vis Spectrophotometers and Fluorometers

Open and unpack the shipping box.

Insert NanoDrop Ultra USB Wi-Fi and Bluetooth<sup>®</sup> Dongle (if applicable).