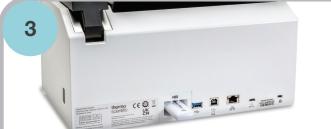

## **Unboxing brilliance**

Getting started with the Thermo Scientific<sup>™</sup> NanoDrop<sup>™</sup> Ultra UV-Vis Spectrophotometers and Fluorometers

Open and unpack the shipping box.

Insert NanoDrop Ultra USB Wi-Fi and Bluetooth<sup>®</sup> Dongle (if applicable).