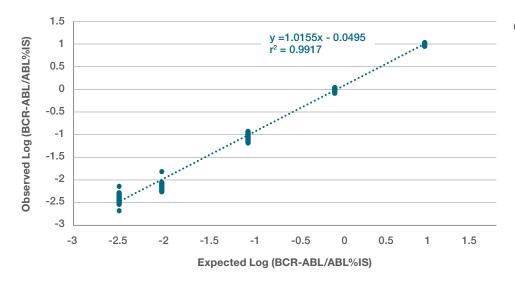

es commutability by using cells to mimic patient specimen and therefore can be processed the same way as your clinical samples.



## Aligned with the WHO standard

Achieve highly accurate result measurements: The AcroMetrix BCR-ABL Panel is traceable to the World Health Organization's first International Genetic Reference Panel for quantitation of BCR-ABL translocation by RQ-PCR, NIBSC Code: 09/138.



**Empower clinicians to make informed therapy decisions:** The AcroMetrix BCR-ABL Panel offers a dynamic range from 10% to 0.0032%, allowing your lab to analytically validate an extended reportable range for your assay down to the lowest level of molecular response (MR).

\* MR = molecular response

## NEW

Unique third-party control for monitoring BCR-ABL assays





## thermo scientific



#### Great linearity across the MR\* range

#### Thermo Scientific AcroMetrix BCR-ABL Panel (Part number: 956980)

| Components Names                     | MR* Level | Quantity per Kit |
|--------------------------------------|-----------|------------------|
| AcroMetrix BCR-ABL Panel A (10%)     | MR 1.0    | 1 x 0.5 mL       |
| AcroMetrix BCR-ABL Panel B (1%)      | MR 2.0    | 1 x 0.5 mL       |
| AcroMetrix BCR-ABL Panel C (0.1%)    | MR 3.0    | 1 x 0.5 mL       |
| AcroMetrix BCR-ABL Panel D (0.01%)   | MR 4.0    | 1 x 0.5 mL       |
| AcroMetrix BCR-ABL Panel E (0.0032%) | MR 4.5    | 1 x 0.5 mL       |



\* MR = molecular response

#### **Customer Support**

Phone: 1-800-232-3342 - Press 1 for Customer Service, then 3 for QC Fax: 1-800-829-8115 e-mail: mgc-masorders@thermofishe