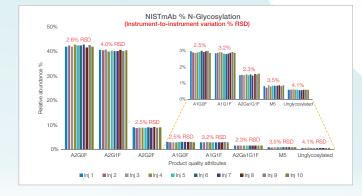

**Outstanding reproducibility** of NISTmAb CQA monitoring on Orbitrap Exploris MX mass detector across 10 technical replicates. RSDs are <5%.

Orbitrap Exploris MX Mass Detector (Full MS only) with Thermo Scientific™ Vanquish™ Flex or Horizon UHPLC System. Purposely designed for QC and built on the same platform as the Thermo Scientific™ Orbitrap Exploris™ 240 mass spectrometer, Orbitrap Exploris MX mass detector delivers accurate, consistent CQA monitoring and new peak detection, with ease of operation, extended life cycle, robust and consistent unit-to-unit performance.