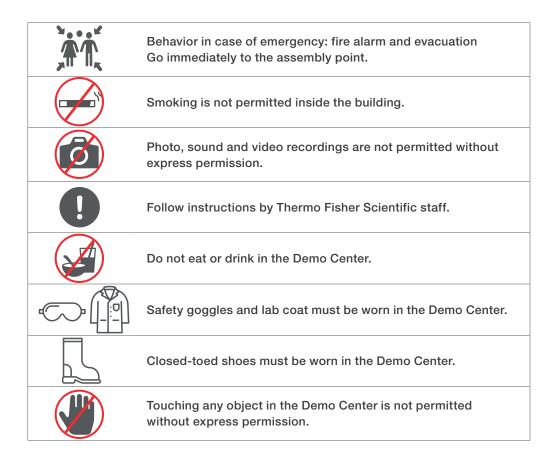

## Demo laboratory safety information

At Thermo Fisher Scientific your Safety is of utmost importance to us. That is why we request that you inform yourselves about our safety rules at this facility

Learn more at thermofisher.com