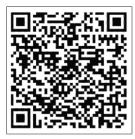

#### Registration

Registration at reception portal.

Pre-Registration with link or QR code: <u>Thermo Fisher Guest</u> <u>Registration</u>

After completing the registration you'll receive a personalized QR code via email for building access.

Scan for registration.