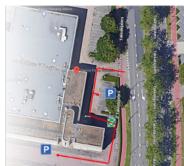

#### By Car From Antwerp - Northbound

From the A16/E 19, exit on the A58 Eastbound at Knooppunt Galder. Next take the exit to Utrecht (A27 northbound), onwards to exit 16. Turn left towards Breda, right at the traffic lights and the Thermo Scientific Demo Centre is on the left (you will need to make a u-turn).

#### From Rotterdam - Southbound

From the A 16/E 19, take exit 17 Breda Noord, turn left towards Breda. Follow on for 8 km, turn left at the traffic lights (Bergman Clinics on the left). Turn left again at the first traffic lights and the Thermo Scientific Demo Centre is on the left (you will need to make a u-turn).

#### From Utrecht/Gorinchem

From A 27/E311 take exit 16 Breda-Noord. Turn right towards Breda and right again at the first traffic lights. The Thermo Scientific Demo Centre is on the left (you will need to make a u-turn).