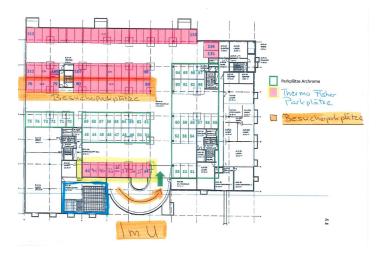

#### **Parking**

You can park your car in the underground car park. You can ring the bell at the parking barriers and our receptionist will grant you access to the underground car park. Thermo Fisher Scientific parking spaces are available in the U underground car park.