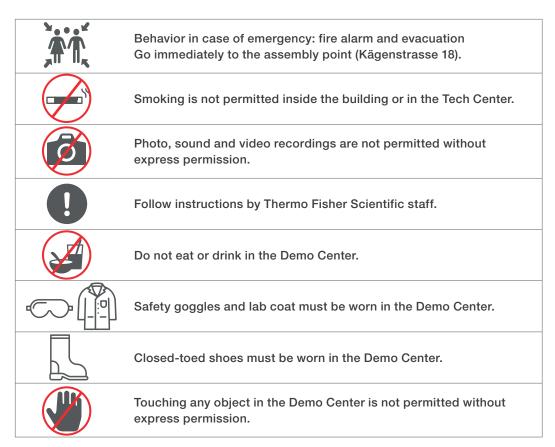

# Safety information

At Thermo Fisher Scientific your Safety is of utmost importance to us. That is why we request that you inform yourselves about our safety rules at this facility.