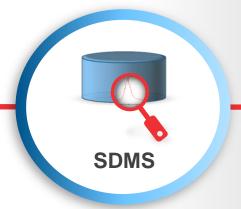

# SampleManager SDMS provides secure, future-proofed data archival and management.

#### Visualize without original application

Laboratory data archival, retrieval and preservation

Support for >180 instrument data formats

Vendor independent XML for long-term storage