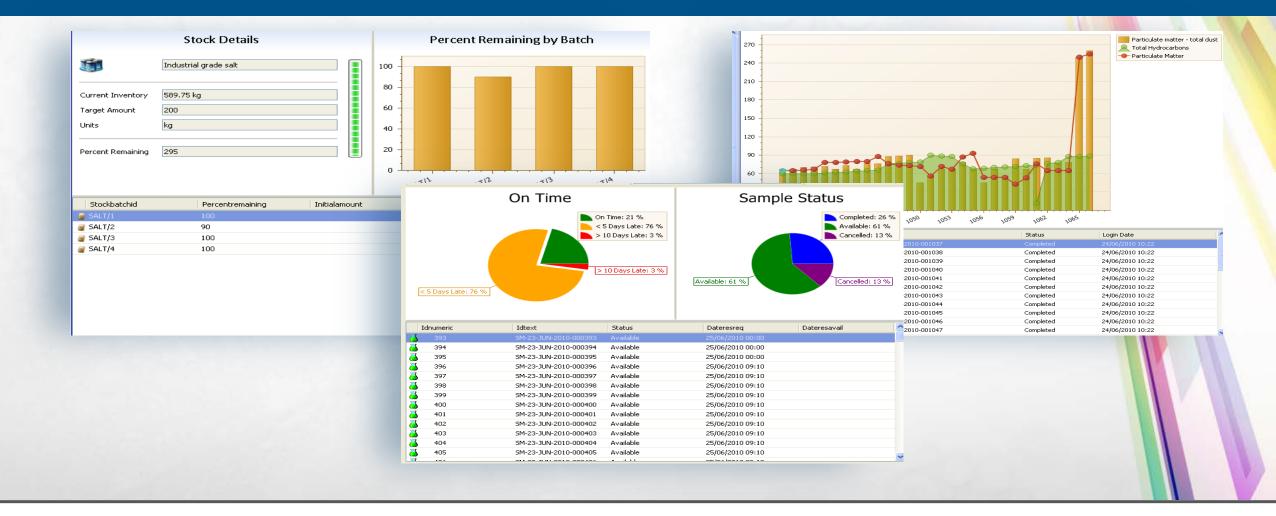

### Stock Management

# Stock levels can be monitored. New orders can be placed and tracked.

# Dashboards provide a quick view of anything from stocks, to sample delivery, or trends at a particular location.