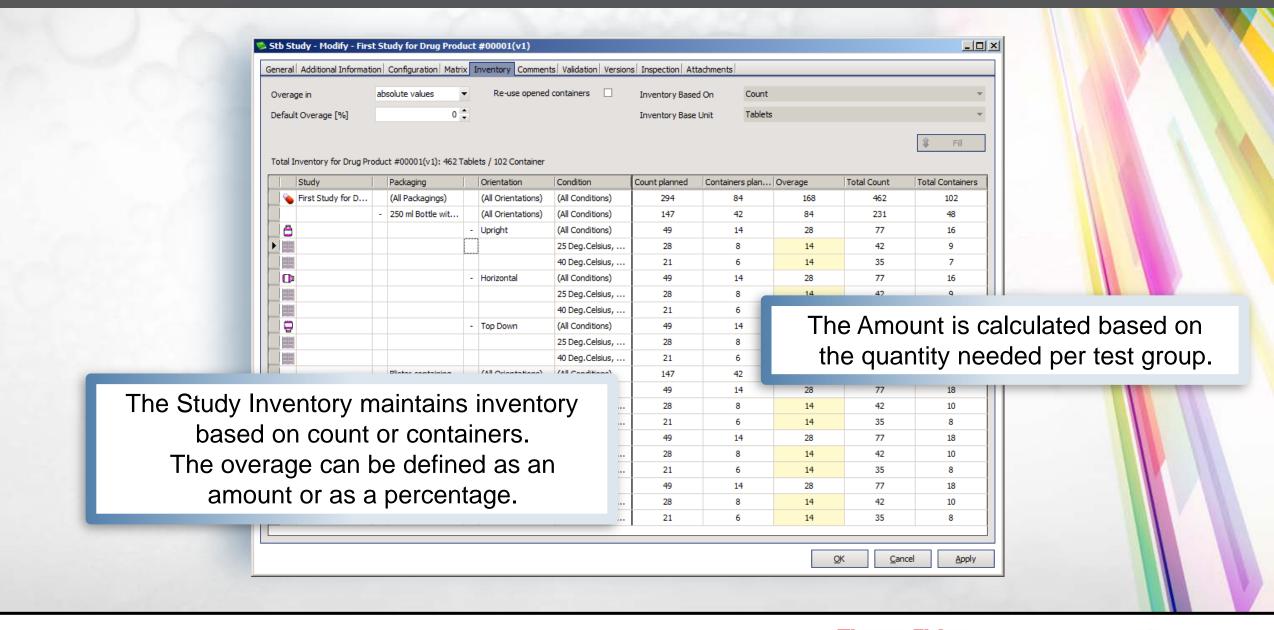

functionality

Network-independent data acquisition for 24/7 uptime

Enabling customer productivity and innovation





### Thermo Scientific SampleManager LIMS









# Automate your laboratory decisions and improve your ability to respond to the needs of your business.







### **Auto-Documenting Workflow**









#### **Operator Training**

# Training is verified for instruments and lab testing before it can be executed.







#### Instrument Management

# Simplify your instrument management with instrument calibration and maintenance.







### Stock Management

# Stock levels can be monitored. New orders can be placed and tracked.











## Prediction of Samples According to Schedule









## Managing Stability Studies









## Planning and Managing Study Inventory









## Calculate Expiration Date Automatically









## In-Built Statistical Quality Control

# Get insight into your data in real time.









#### **Advanced Search and Data Mining**

# Dashboards provide a quick view of anything from stocks, to sample delivery, or trends at a particular location.







# Meeting the Needs of Today's Paperless Lab









## Search and Find Your Lab Information Anywhere







## Search and Find Your Lab Information Anywhere









#### Use the Tablet Camera to Scan in Barcodes







## Select the Samples of Interest









# Enter Your Sample Results Anywhere



#### Supported result types:

- Numeric
- Text
- Calculated
- DateTime
- Interval
- Character
- Option
- Boolean
- Matrix
- File (only images captured on the tablet)







## En