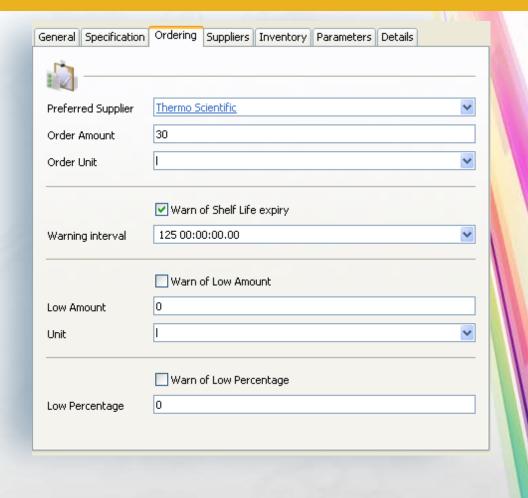

### Stock Management

# Stock levels can be monitored. New orders can be placed and tracked.