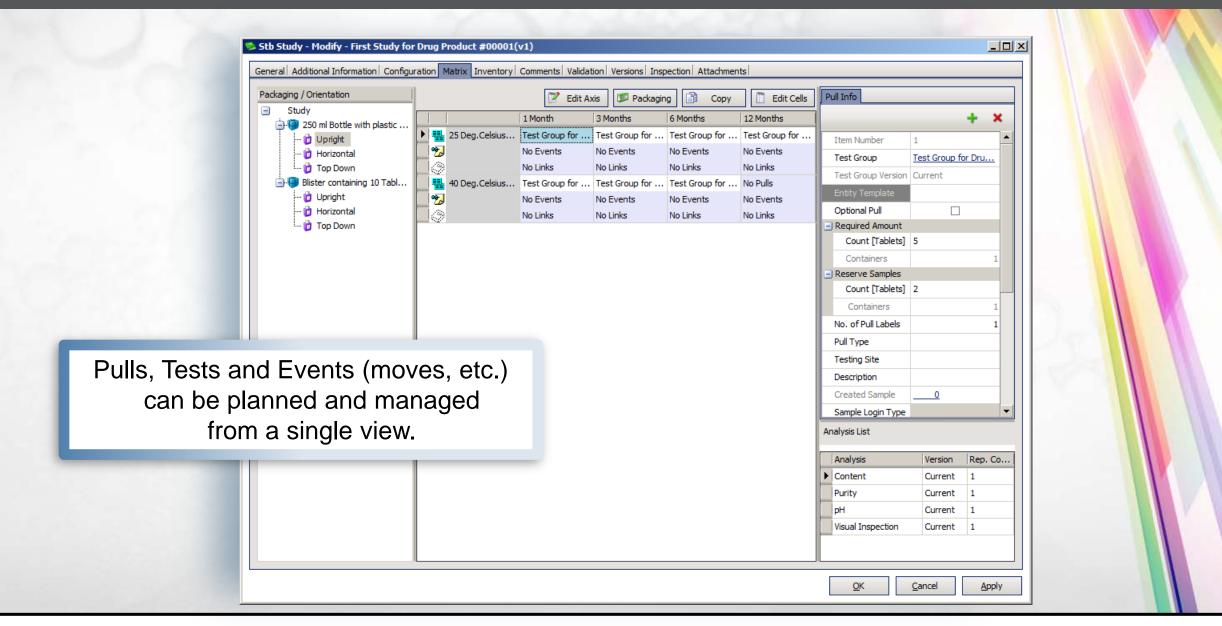

"right-the-first-time" analyses with intelligent functionality

Network-independent data acquisition for 24/7 uptime

Enabling customer productivity and innovation





### Thermo Scientific SampleManager LIMS









# Automate your laboratory decisions and improve your ability to respond to the needs of your business.







### **Auto-Documenting Workflow**









#### **Operator Training**

# Training is verified for instruments and lab testing before it can be executed.







#### Instrument Management

# Simplify your instrument management with instrument calibration and maintenance.







### Stock Management

# Stock levels can be monitored. New orders can be placed and tracked.











## Prediction of Samples According to Schedule









## Managing Stability Studies









## Planning and Managing Study Inventory









## Calculate Expiration Date Automatically









## In-Built Statistical Quality Control

# Get insight into your data in real time.









#### **Advanced Search and Data Mining**

# Dashboards provide a quick view of anything from stocks, to sample delivery, or trends at a particular location.







# Meeting the Needs of Today's Paperless Lab









## Search and Find Your Lab Information Anywhere







## Search and Find Your Lab Information Anywhere









#### Use the Tablet Camera to Scan in Barcodes







## Select the Samples of Interest









# Enter Your Sample Results Anywhere



#### Supported result types:

- Numeric
- Text
- Calculated
- DateTime
- Interval
- Character
- Option
- Boolean
- Matrix
- File