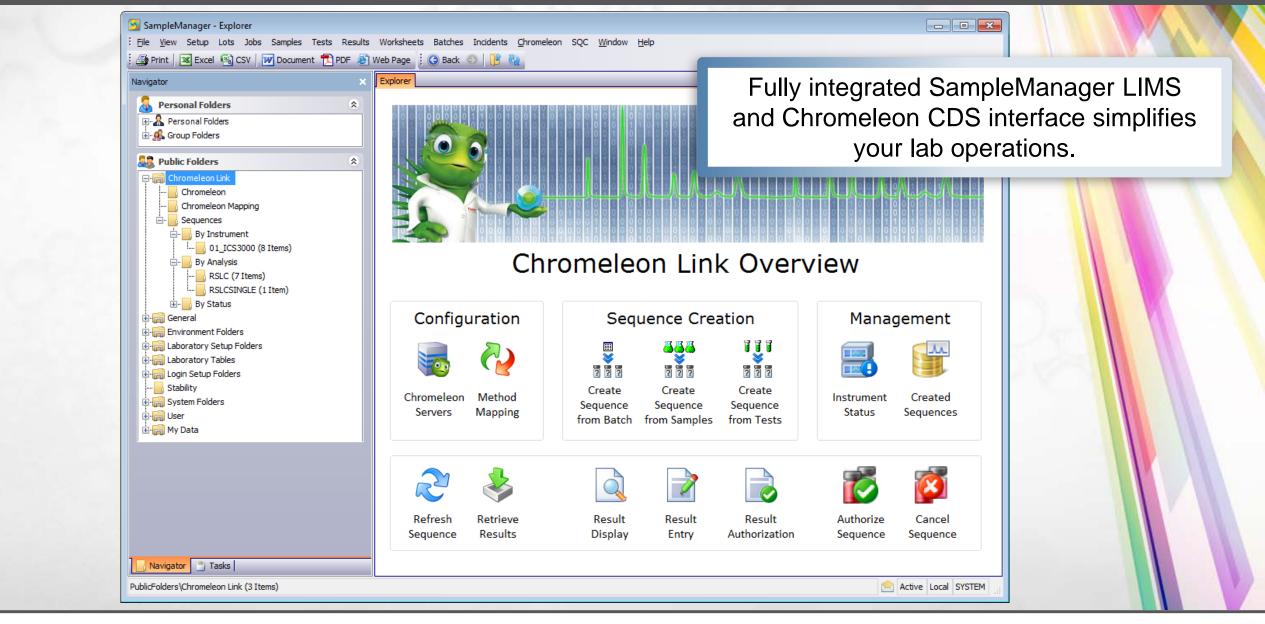

## Chromeleon CDS Integration

Compliance

- Out-of-the-box secure & compliant interface
- Workflows to drive the laboratory process
- Comprehensive multi-vendor instrument support
- Centralized chromatography & mass spectroscopy data processing & management
- Sophisticated data visualization
- Advanced search & data mining