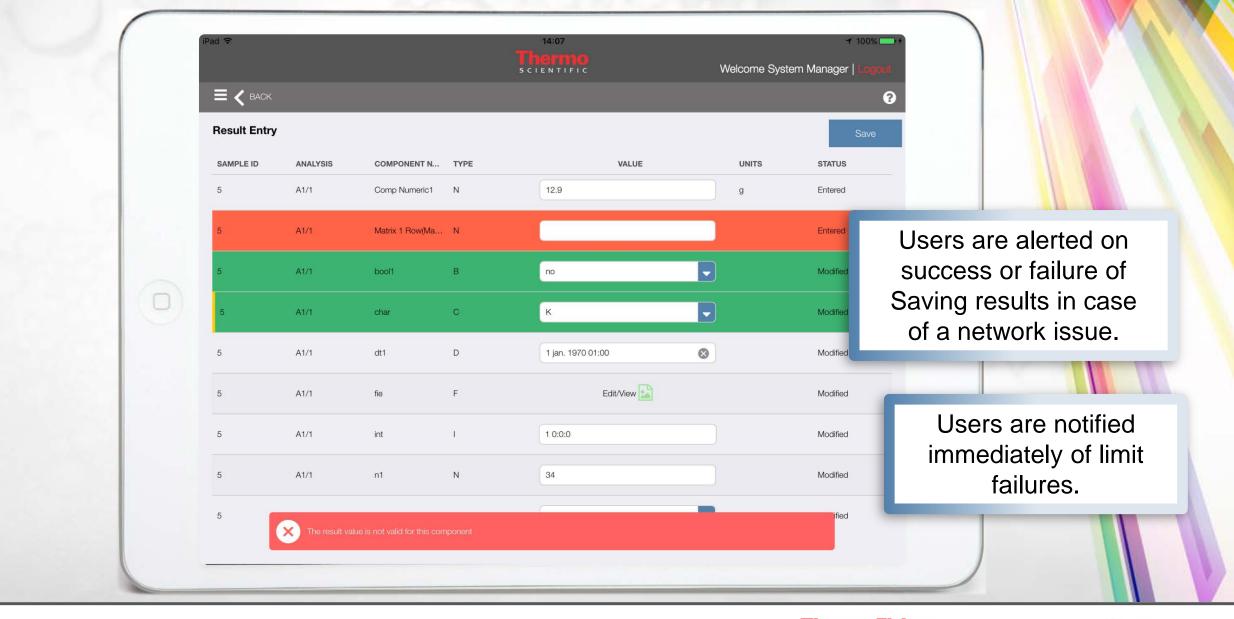

# Enter Your Sample Results Anywhere

#### Supported result types:

- Numeric
- Text
- Calculated
- DateTime
- Interval
- Character
- Option
- Boolean
- Matrix
- File (only images captured on the tablet)

## Enter Your Sample Results Anywhere