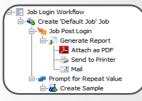

### **Auto-Documenting Workflow**

#### **Operator Training**

# Training is verified for instruments and lab testing before it can be executed.