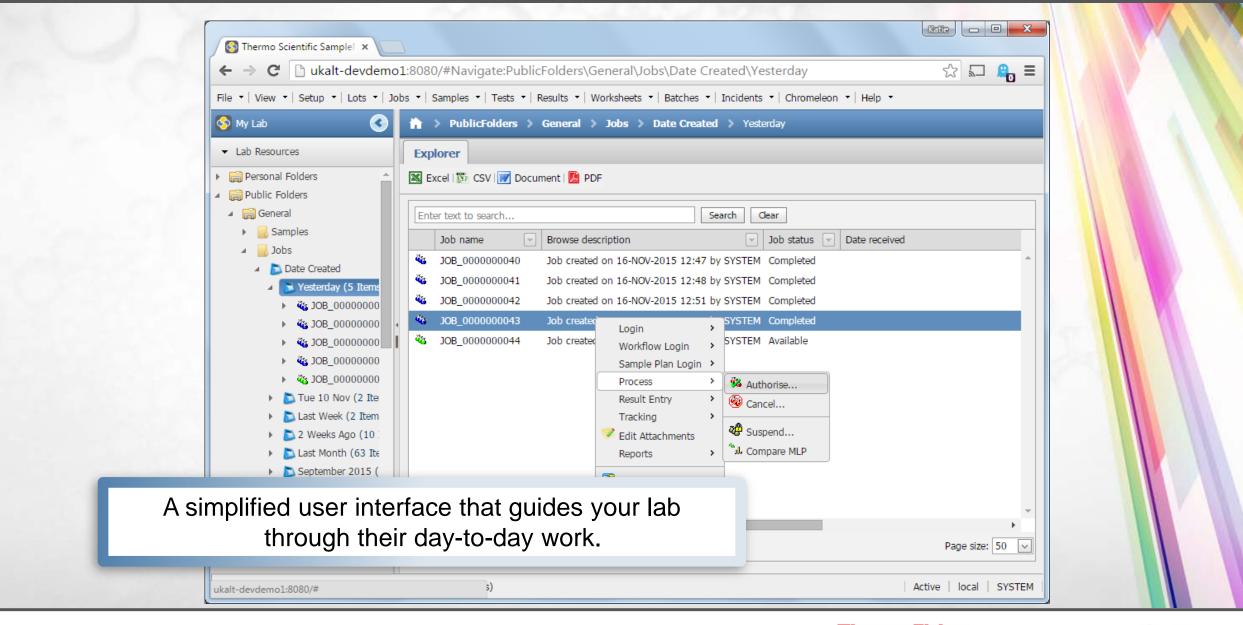

liance



### The Complete Laboratory Process

#### **Lab Management**



#### **Complete laboratory management**

Sample, test & result management

Management of lab personnel

& resources

Process optimization & standardization

#### **Data Visualization**



#### Visualize without original application

Laboratory data archival, retrieval and preservation

Support for >180 instrument data formats

Vendor independent XML for long-term storage

#### **Acquisition and Processing**



#### Simplify your lab operations

Save 5–60 min per sequence using smart processing tools

Get more "right-the-first-time" analyses with intelligent functionality

Network-independent data acquisition for 24/7 uptime

Enabling customer productivity and innovation





### Thermo Scientific SampleManager LIMS









# Automate your laboratory decisions and improve your ability to respond to the needs of your business.







### **Auto-Documenting Workflow**









#### **Operator Training**

# Training is verified for instruments and lab testing before it can be executed.







#### Instrument Management

# Simplify your instrument management with instrument calibration and maintenance.







### Stock Management

# Stock levels can be monitored. New orders can be placed and tracked.











## Prediction of Samples According to Schedule









## Managing Stability Studies









## Planning and Managing Study Inventory









## Calculate Expiration Date Automatically









## In-Built Statistical Quality Control

# Get insight into your data in real time.









#### **Ad