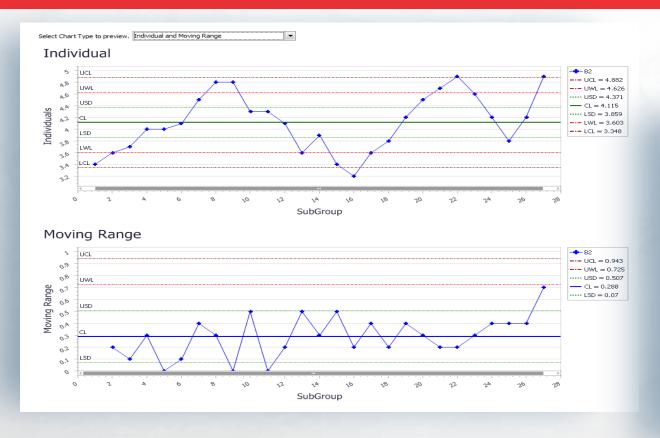

pleManager LIMS









# Automate your laboratory decisions and improve your ability to respond to the needs of your business.







### **Auto-Documenting Workflow**









#### **Operator Training**

# Training is verified for instruments and lab testing before it can be executed.







#### Instrument Management

# Simplify your instrument management with instrument calibration and maintenance.







### Stock Management

# Stock levels can be monitored. New orders can be placed and tracked.











## Prediction of Samples According to Schedule









## Managing Stability Studies









## Planning and Managing Study Inventory









## Calculate Expiration Date Automatically









## In-Built Statistical Quality Control

# Get insight into your data in real time.









#### **Advanced Search and Data Mining**

# Dashboards provide a quick view of anything from stocks, to sample delivery, or trends at a particular location.







# Meeting the Needs of Today's Paperless Lab









## Search and Find Your Lab Information Anywhere







## Search and Find Your Lab Information Anywhere









#### Use the Tablet Camera to Scan in Barcodes







## Select the Samples of Interest









# Enter Your Sample Results Anywhere



#### Supported result types:

- Numeric
- Text
- Calculated
- DateTime
- Interval
- Character
- Option
- Boolean
- Matrix
- File (only images captured on the tablet)







## Enter Your Sample Results Anywhere







### The Complete Laboratory Process

#### **Lab Management**



#### **Complete laboratory management**