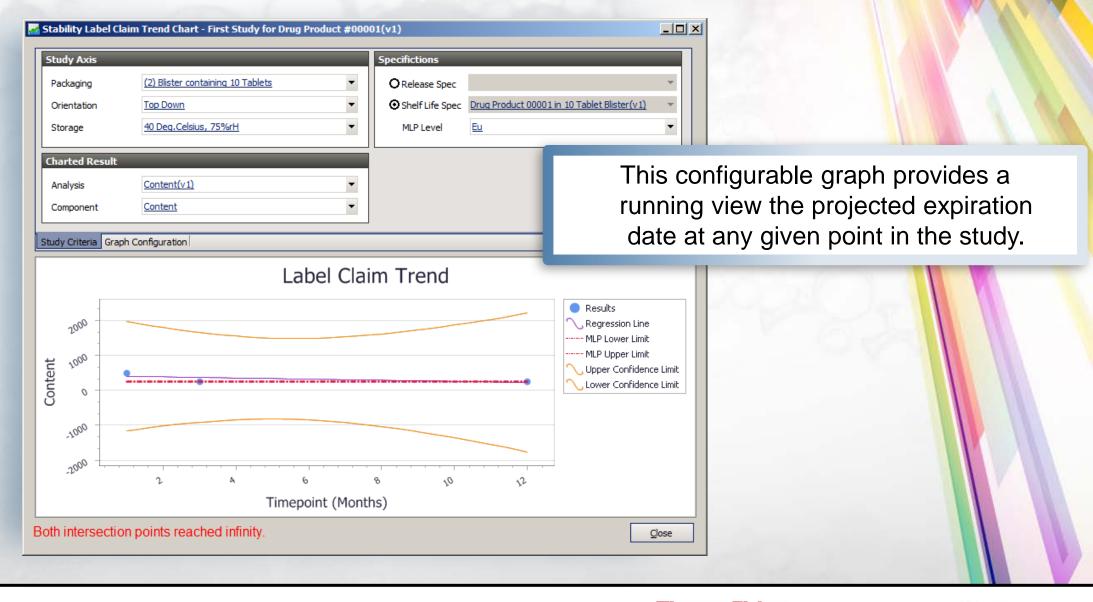

for 24/7 uptime

Enabling customer productivity and innovation





### Thermo Scientific SampleManager LIMS









# Automate your laboratory decisions and improve your ability to respond to the needs of your business.







### **Auto-Documenting Workflow**









#### **Operator Training**

# Training is verified for instruments and lab testing before it can be executed.







#### Instrument Management

# Simplify your instrument management with instrument calibration and maintenance.







### Stock Management

# Stock levels can be monitored. New orders can be placed and tracked.











## Prediction of Samples According to Schedule









## Managing Stability Studies









## Planning and Managing Study Inventory









## Calculate Expiration Date Automatically









## In-Built Statistical Quality Control

# Get insight into your data in real time.









#### **Advanced Search and Data Mining**

# Dashboards provide a quick view of anything from stocks, to sample delivery, or trends at a particular location.







# Meeting the Needs of Today's Paperless Lab









## Search and Find Your Lab Information Anywhere







## Search and Find Your Lab Information Anywhere









#### Use the Tablet Camera to Scan in Barcodes







## Select the Samples of Interest









# Enter Your Sample Results Anywhere



#### Supported result types:

- Numeric
- Text
- Calculated
- DateTime
- Interval
- Character
- Option
- Boolean
- Matrix
- File (only images captured on the tablet)







## Enter Your Sample Results Anywhere







### The Comp