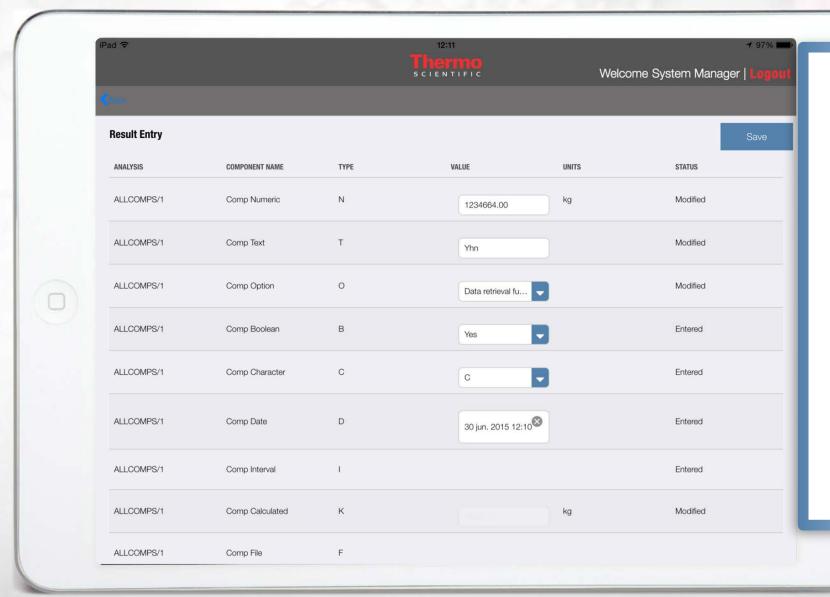

# Enter Your Sample Results Anywhere

#### Supported result types:

- Numeric
- Text
- Calculated
- DateTime
- Interval
- Character
- Option
- Boolean
- Matrix
- File (only images captured on the tablet)

## Enter Your Sample Results Anywhere