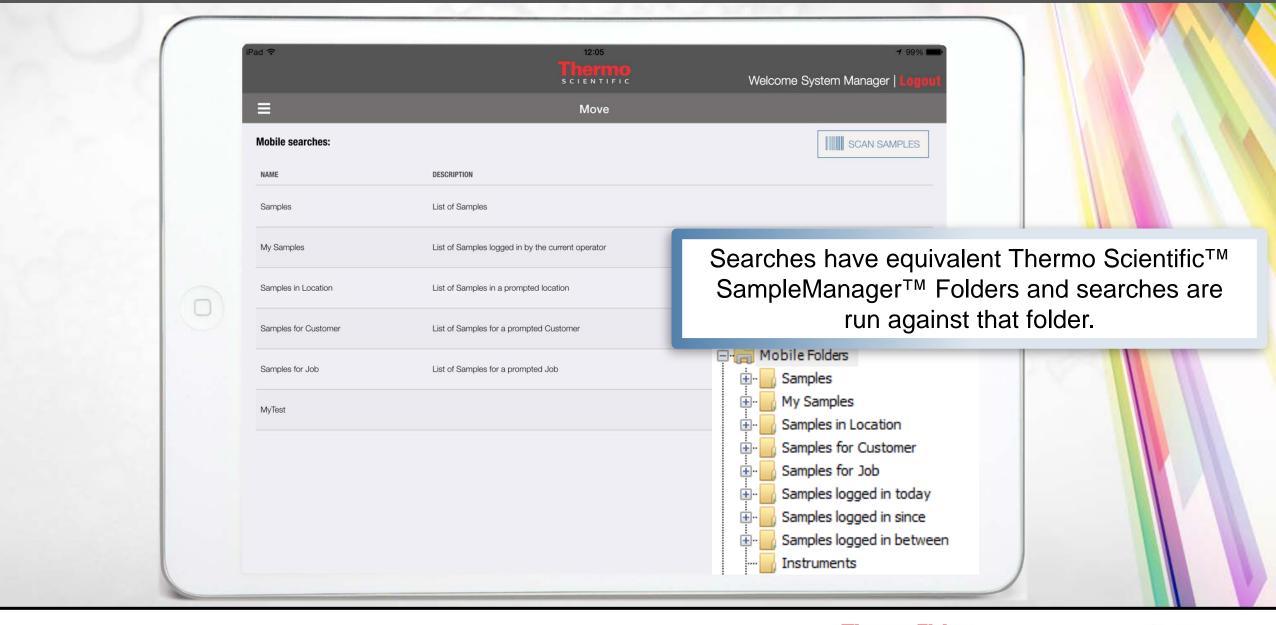

## Search and Find Your Lab Information Anywhere

## Select the Samples of Interest