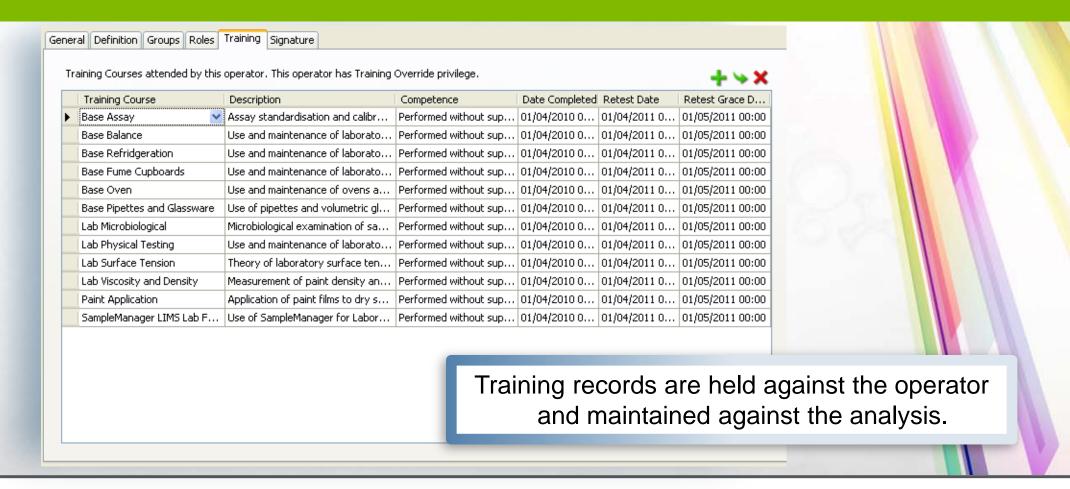

#### **Operator Training**

# Training is verified for instruments and lab testing before it can be executed.