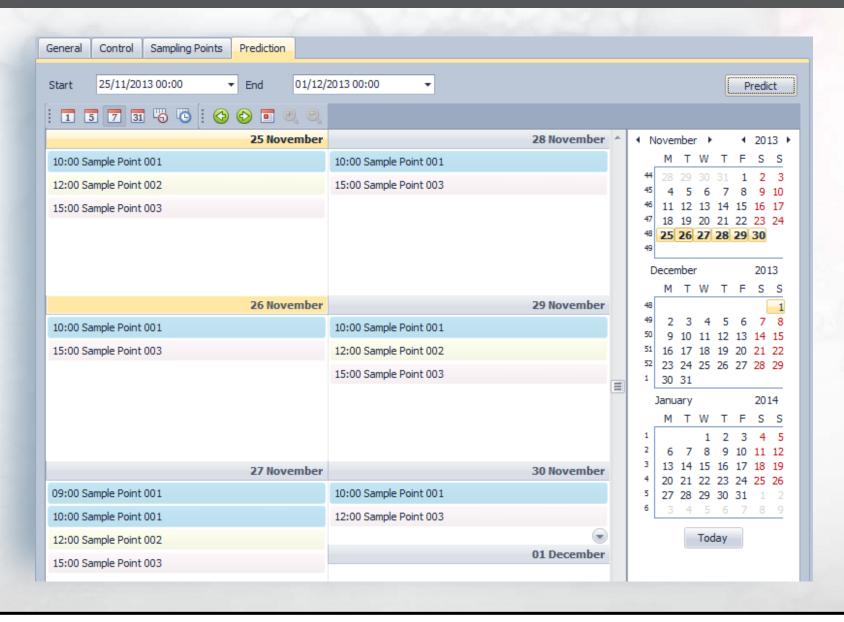

using smart processing tools

Get more "right-the-first-time" analyses with intelligent functionality

Network-independent data acquisition for 24/7 uptime

Enabling customer productivity and innovation





### Thermo Scientific SampleManager LIMS









# Automate your laboratory decisions and improve your ability to respond to the needs of your business.







### **Auto-Documenting Workflow**









#### **Operator Training**

# Training is verified for instruments and lab testing before it can be executed.







#### Instrument Management

# Simplify your instrument management with instrument calibration and maintenance.







### Stock Management

# Stock levels can be monitored. New orders can be placed and tracked.











## Prediction of Samples According to Schedule









## Managing Stability Studies









## Planning and Managing Study Inventory









## Calculate Expiration Date Automatically









## In-Built Statistical Quality Control

# Get insight into your data in real time.









#### **Advanced Search and Data Mining**

# Dashboards provide a quick view of anything from stocks, to sample delivery, or trends at a particular location.







# Meeting the Needs of Today's Paperless Lab









## Search and Find Your Lab Information Anywhere







## Search and Find Your Lab Information Anywhere









#### Use the Tablet Camera to Scan in Barcodes







## Select the Samples of Interest









# Enter Your Sample Results Anywhere



#### Supported result types:

- Numeric
- Text
- Calculated
- DateTime
- Interval
- Chara