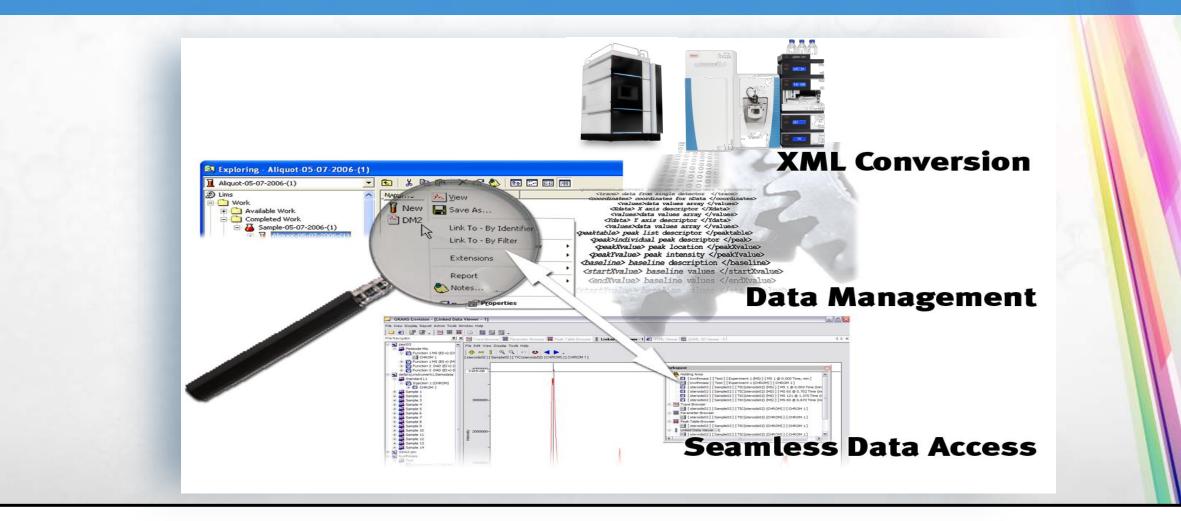

### **Integrated Informatics**

**Mobile Support** 

**Instruments** 

**Stability Testing** 

Sequence Creation

from Batch from Samples

2 2 2

7 7 7 7 7 7 Create Create

Create Sequence from Tests

**Chromeleon CDS Software Integration** 

Delivering Productivity, Ease of Use and Compliance