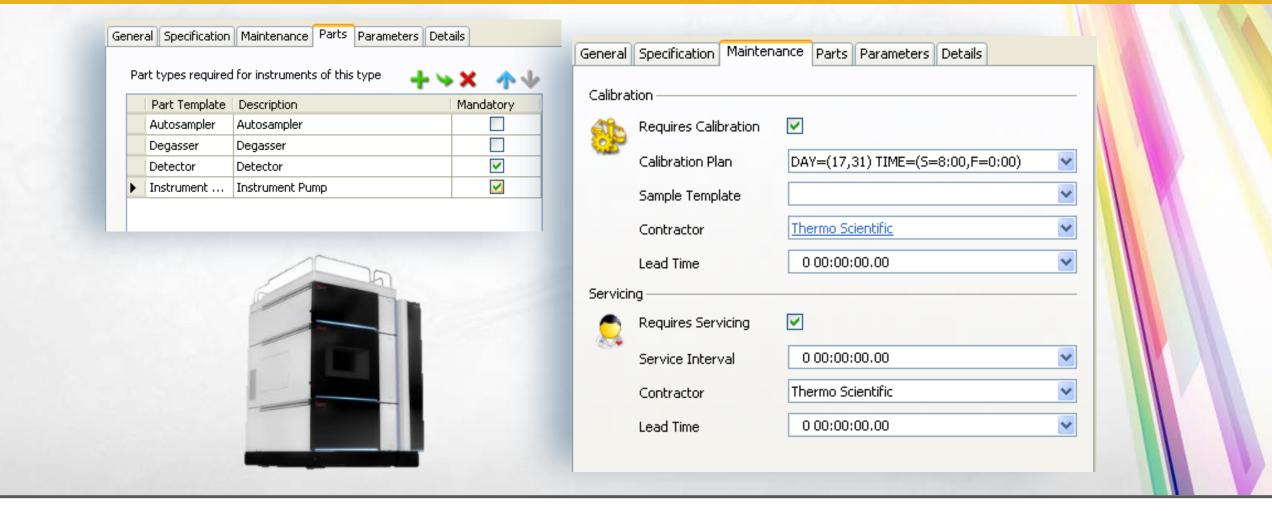

#### Instrument Management

# Simplify your instrument management with instrument calibration and maintenance.