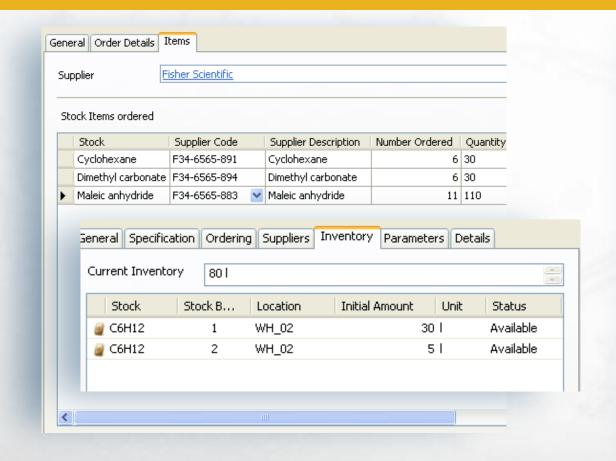

### Stock Management

# Stock levels can be monitored. New orders can be placed and tracked.