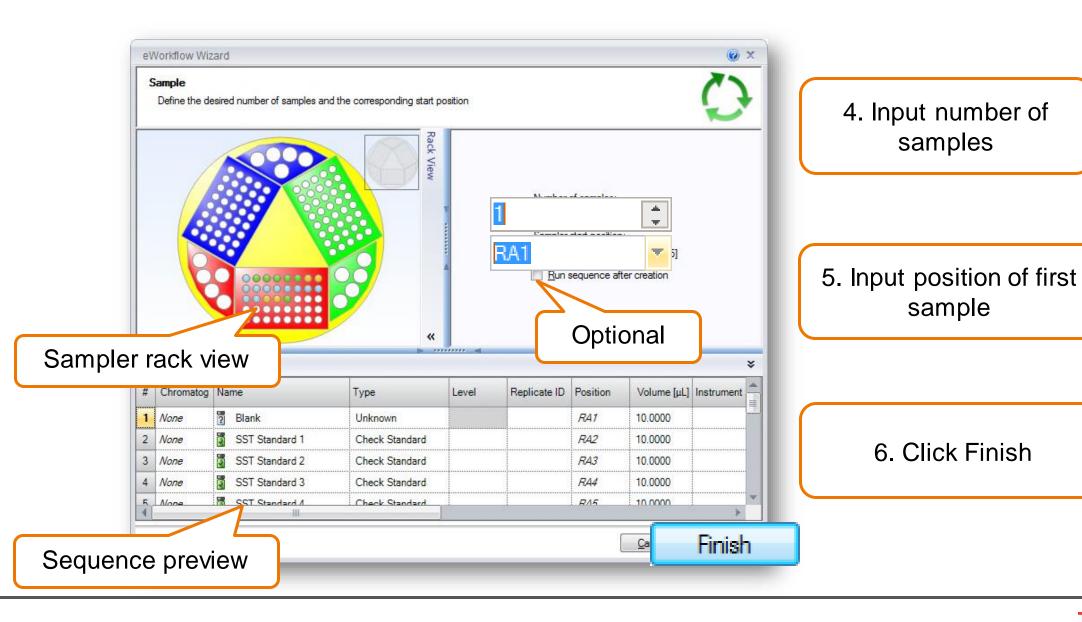

# Sequence created in 6 clicks with correct:

- ✓ Name
- ✓ Location
- √ Methods
- ✓ Report
- √ Structure
- ✓ Custom Variables