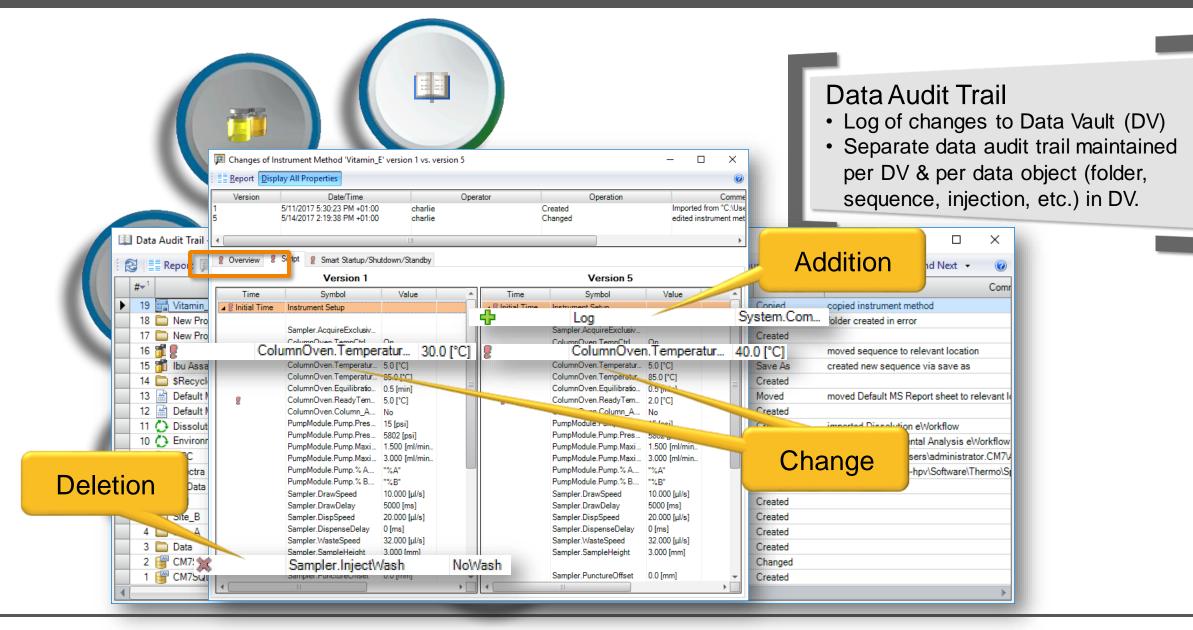

lete picture of your laboratory data from the original raw data to final results

#### Thermo Scientific Chromeleon 7.2 Chromatography Data System

#### **Industry-leading!**

- ✓ Compliance and data security
- ✓ Ease of use
- ✓ Network Failure Protection (24/7 operation)
- ✓ Network MS control & processing
- ✓ Instrument control (>450 from 18 vendors)



#### Thermo Scientific Chromeleon 7.2 CDS

- ✓ Comprehensive Audit Trails for compliance & data security
- ✓ Thermo Scientific™ MS control and processing
- ✓ Proven efficiency gains for lab productivity
- ✓ Cloud deployable
- ✓ LIMS connectivity

#### Scale up your expectations!

- √ Easy to comply
- √ Easy to use
- ✓ Easy to expand







Mouse Clicks





Chromeleon CDS provides centrally stored & managed industry leading audit trails







#### eWorkflow contains:

- Instruments on which the analysis can be run
- All associated methods and files including reports and external documents like SOPs
- ✓ Ensure your SOP is followed
- ✓ Reduce errors and produce reliable results faster
- ✓ Fully customizable for any application in any laboratory
- Minimize amount of training required







1. Select eWorkflow

2. Select Instrument

3. Click Launch



# Sequence created in 6 clicks with correct:

- ✓ Name
- ✓ Location
- √ Methods
- ✓ Report
- √ Structure
- ✓ Custom Variables

#### Plus:

- ✓ SOP attached
- ✓ Can run immediately





#### Thermo Scientific SampleManager: Laboratory Information Management System

#### More than a LIMS!

- ✓ Manages the entire laboratory
- ✓ Ensures adherence to processes
- ✓ Maintains data int