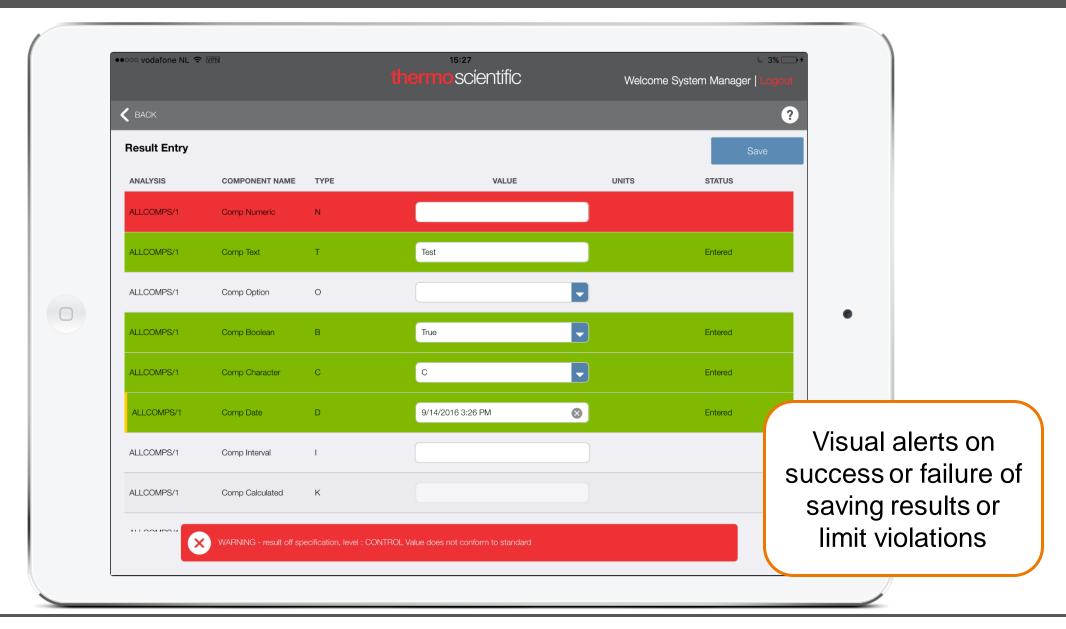

# Complete Laboratory Management

Sample, test & result management

Management of lab personnel & resources

Process optimization & standardization