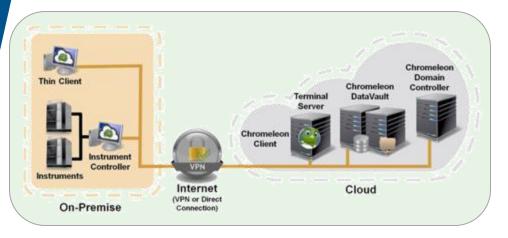

#### Thermo Scientific Chromeleon 7.2 CDS

- ✓ Comprehensive Audit Trails for compliance & data security
- ✓ Thermo Scientific™ MS control and processing
- ✓ Proven efficiency gains for lab productivity
- ✓ Cloud deployable
- ✓ LIMS connectivity