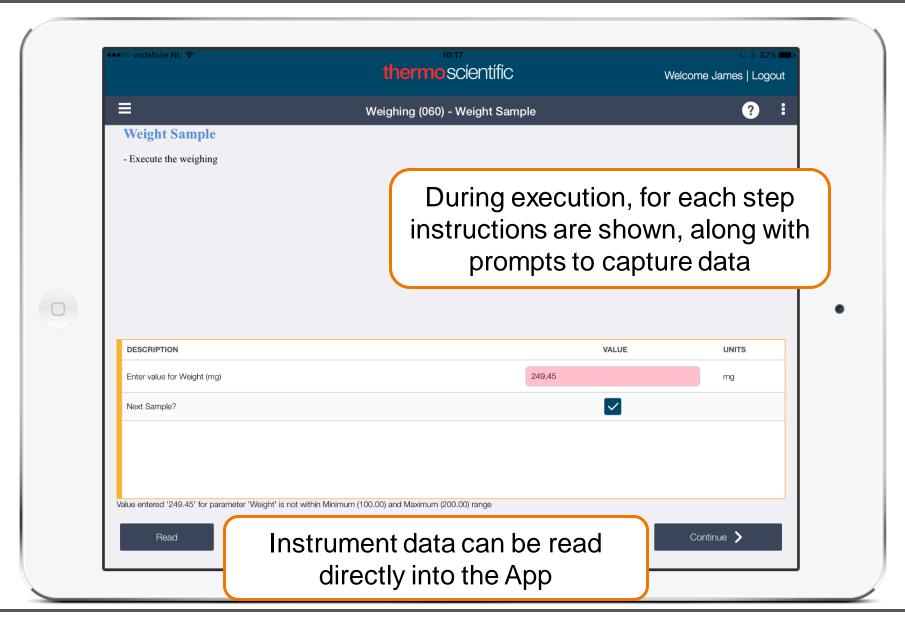

#### **Simplify Process Execution**

Drives users through a stepwise process

No customizations needed to deploy methods & SOPs

Connects to the general LIMS capabilities to provide an integration solution

#### eWorkflow contains:

- Instruments on which the analysis can be run
- All associated methods and files including reports and external documents like SOPs
- ✓ Ensure your SOP is followed
- ✓ Reduce errors and produce reliable results faster
- ✓ Fully customizable for any application in any laboratory
- Minimize amount of training required