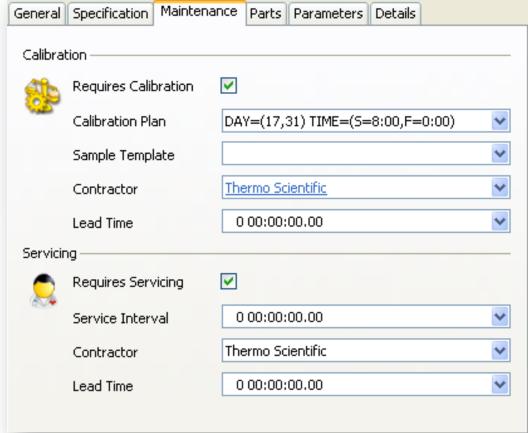

#### Thermo Scientific SampleManager – Instrument Management

## Straightforward instrument calibration and maintenance control