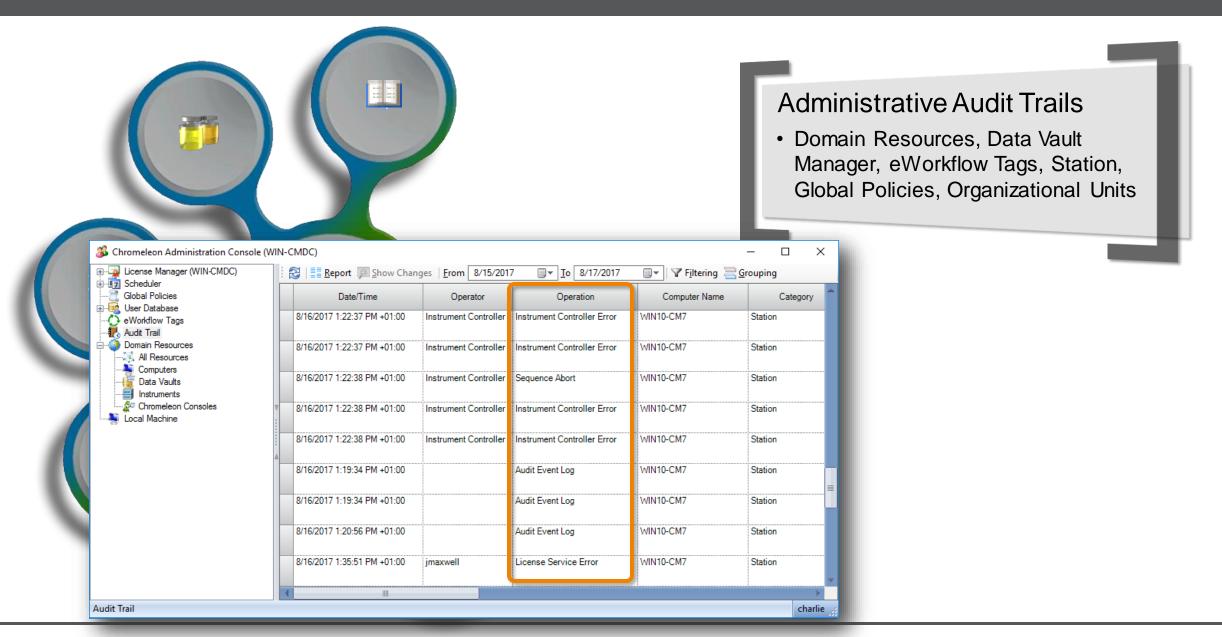

#### Scale up your expectations!

- √ Easy to comply
- √ Easy to use
- ✓ Easy to expand

Mouse Clicks

Chromeleon CDS provides centrally stored & managed industry leading audit trails