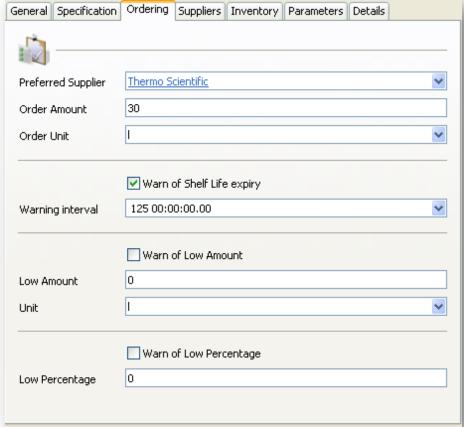

### Thermo Scientific SampleManager – Stock Management

## Stock levels can be monitored, new orders placed and tracked