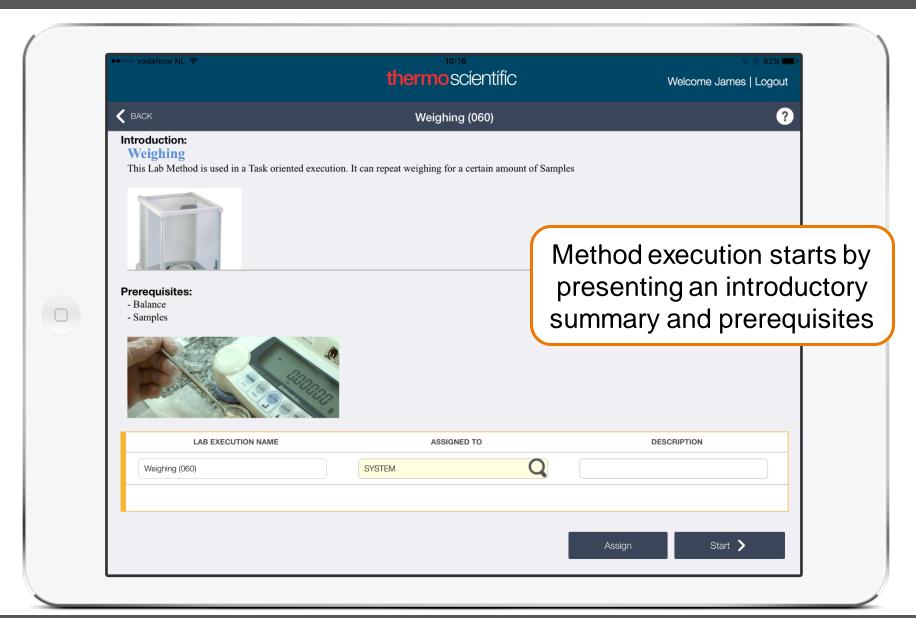

#### **Simplify Process Execution**

Drives users through a stepwise process

No customizations needed to deploy methods & SOPs

Connects to the general LIMS capabilities to provide an integration solution

#### eWorkflow contains:

- Instruments on which the analysis can be run
- All associated methods and files including reports and external documents like SOPs
- ✓ Ensure your SOP is followed
- ✓ Reduce errors and produce reliable results faster
- ✓ Fully customizable for any application in any laboratory
- Minimize amount of training required