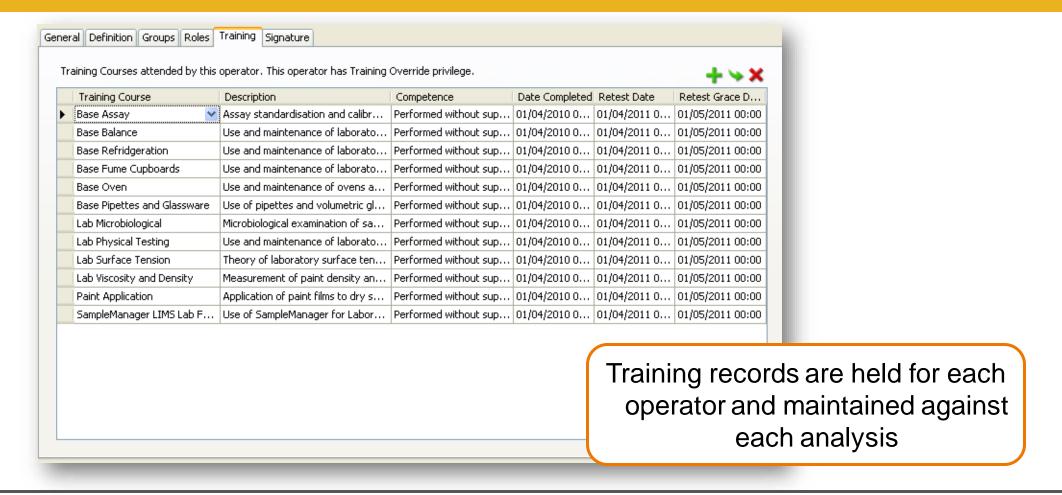

#### Thermo Scientific SampleManager – Operator Training

## User training records verified for instruments and lab testing