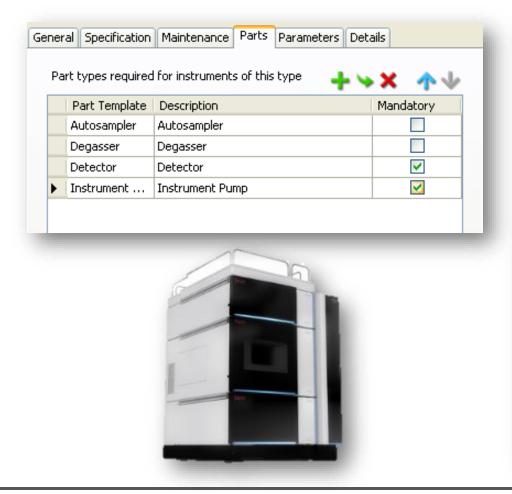

#### Thermo Scientific SampleManager – Instrument Management

## Straightforward instrument calibration and maintenance control