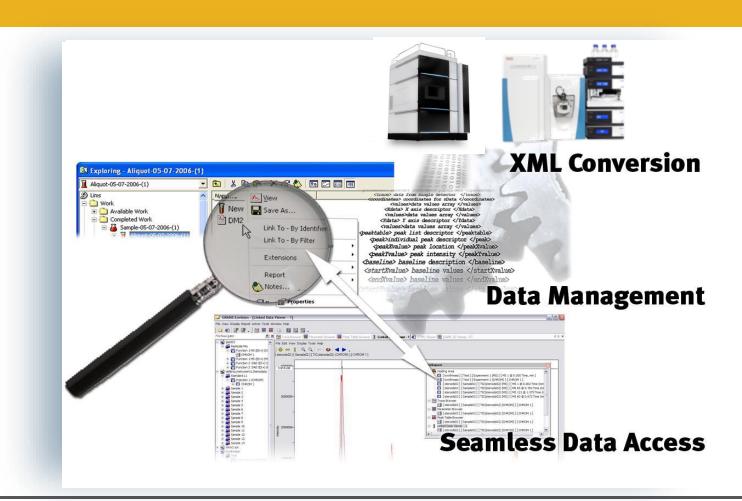

# Visualize without Original Application

Laboratory data archival, retrieval and preservation

Support for >180 instrument data formats

Vendor independent XML for long term storage

Get a complete picture of your laboratory data from the original raw data to final results