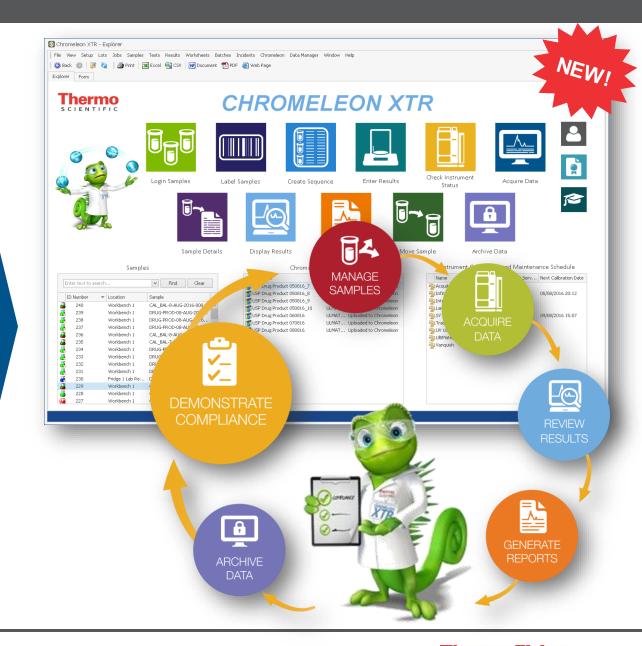

#### Thermo Scientific Chromeleon XTR: Laboratory Management System

#### **Chromeleon Just Got Smarter!**

- ✓ Management and tracking of all samples in the lab
- ✓ Secure, compliant control of all analytical data including SDMS
- ✓ Calibration and service records for all instruments
- ✓ Training record management for all users
- ✓ Built on superior compliance capabilities of Chromeleon 7.2 CDS

#### Thermo Scientific Chromeleon XTR

- ✓ Perform basic activities from a single dashboard:
  - Login & track samples
  - Create labels
  - View sample details
  - Check instrument status
  - Create sequences
  - Enter & view results
  - Create & view reports
- Chromatographic column management and tracking
- ✓ Designed for 24/7 continuous uptime

Complete compliance with data integrity for all samples, all users, and all instruments