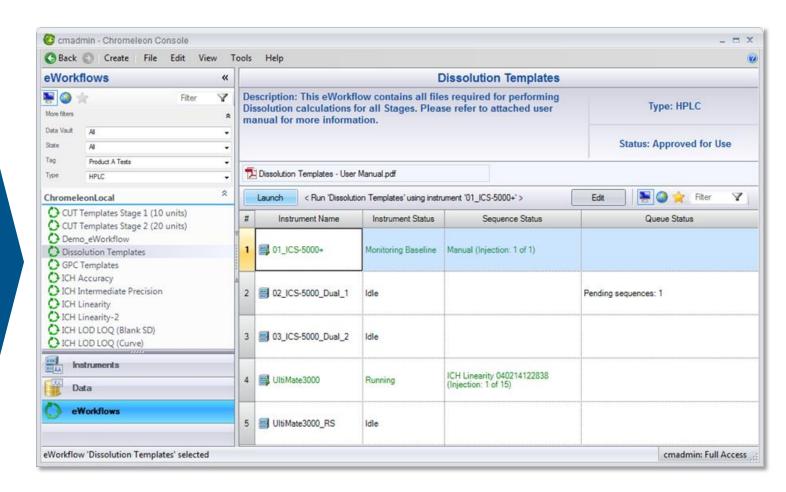

#### eWorkflow contains:

- Instruments on which the analysis can be run
- All associated methods and files including reports and external documents like SOPs
- ✓ Ensure your SOP is followed
- ✓ Reduce errors and produce reliable results faster
- ✓ Fully customizable for any application in any laboratory
- Minimize amount of training required

1. Select eWorkflow

2. Select Instrument

3. Click Launch