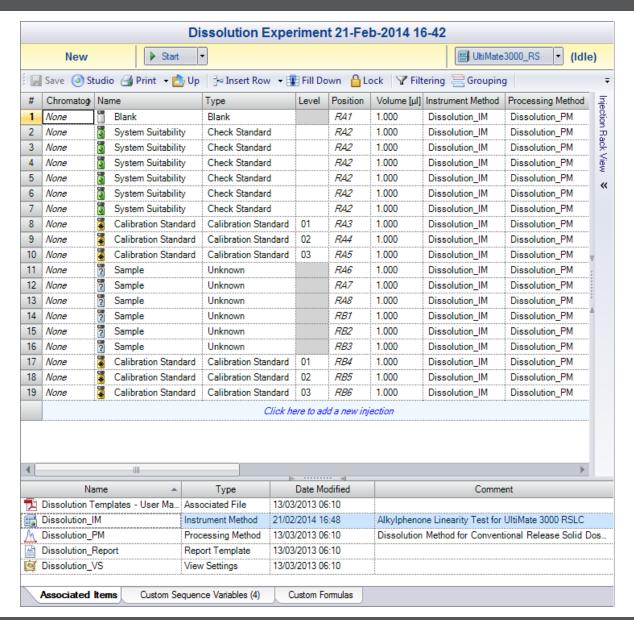

# Data into Knowledge

Thermo Scientific™ SampleManager™ software

Data Management and Integration across the Enterprise

Determine/Design Methods

www.AppsLab.com

Instrument Control
and Remote
Monitoring

**Data Capture** 

**Data Analysis** 

Thermo Scientific™ Chromeleon™ CDS software

Delivering Productivity, Ease of Use and Compliance