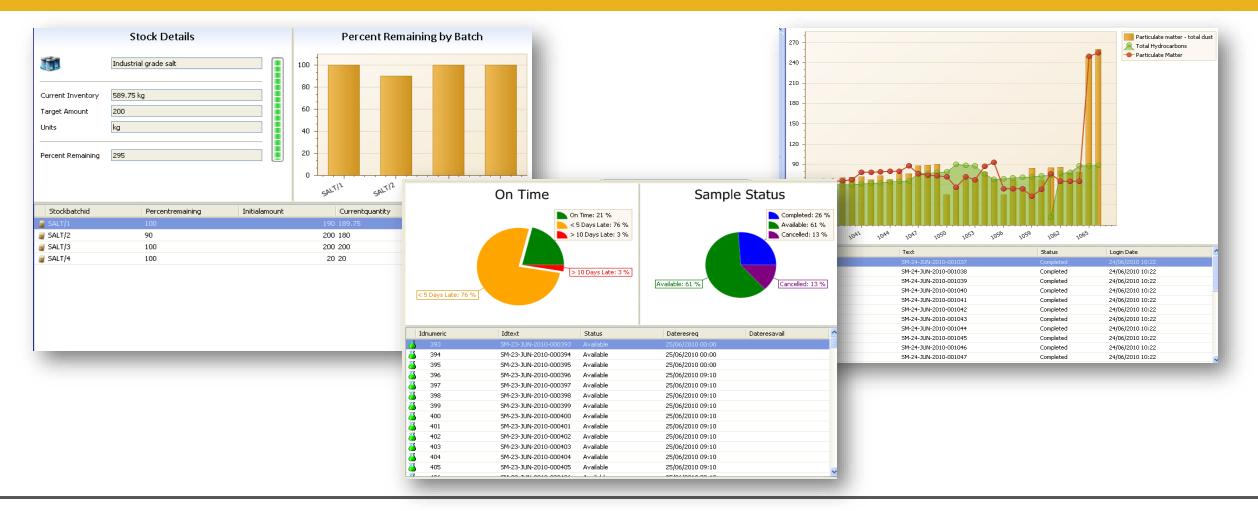

#### Thermo Scientific SampleManager – Advanced Search and Data Mining

# Dashboards provide quick view of anything from stocks to sample delivery, or trends at a particular location