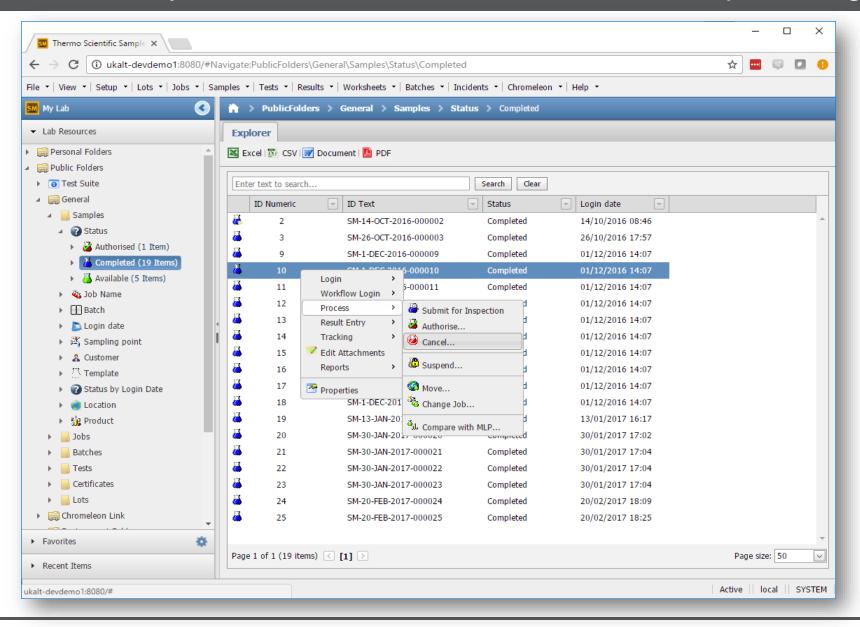

#### Thermo Scientific SampleManager – Advanced Search and Data Mining

# Dashboards provide quick view of anything from stocks to sample delivery, or trends at a particular location