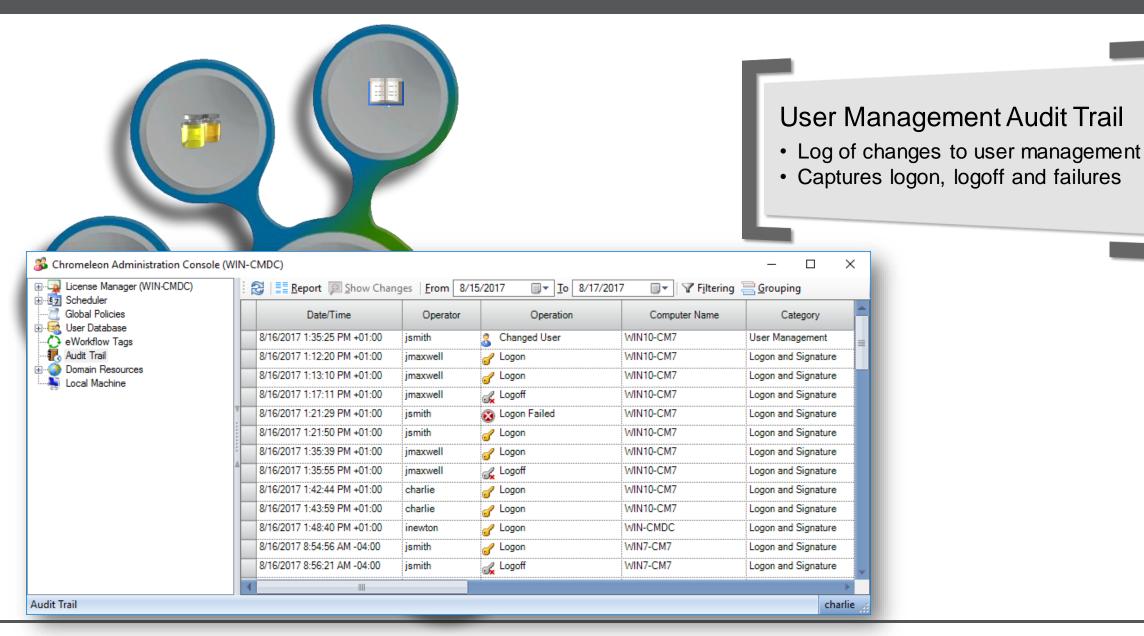

#### Scale up your expectations!

- √ Easy to comply
- √ Easy to use
- ✓ Easy to expand

Mouse Clicks

Chromeleon CDS provides centrally stored & managed industry leading audit trails