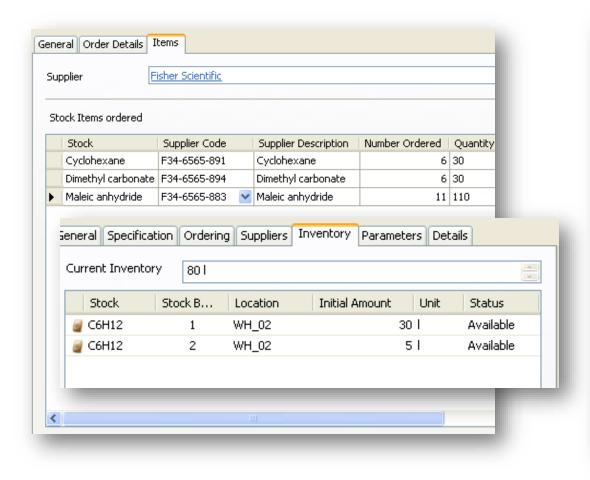

### Thermo Scientific SampleManager – Stock Management

## Stock levels can be monitored, new orders placed and tracked