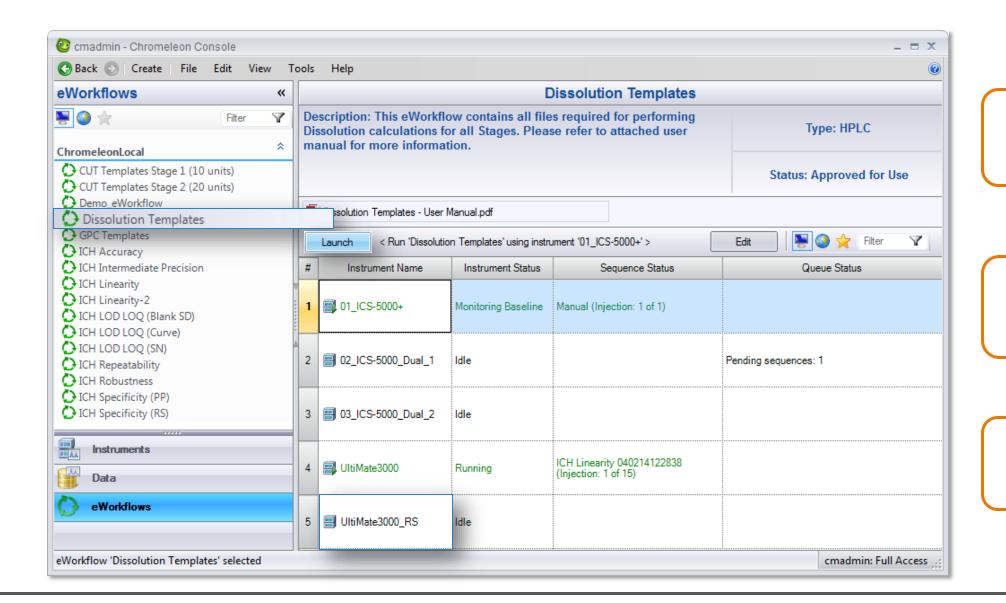

#### Thermo Scientific Chromeleon 7.2 CDS

- ✓ Comprehensive Audit Trails for compliance & data security
- ✓ Thermo Scientific™ MS control and processing
- ✓ Proven efficiency gains for lab productivity
- ✓ Cloud deployable
- ✓ LIMS connectivity

#### Scale up your expectations!

- √ Easy to comply
- √ Easy to use
- ✓ Easy to expand







Mouse Clicks





Chromeleon CDS provides centrally stored & managed industry leading audit trails







#### eWorkflow contains:

- Instruments on which the analysis can be run
- All associated methods and files including reports and external documents like SOPs
- ✓ Ensure your SOP is followed
- ✓ Reduce errors and produce reliable results faster
- ✓ Fully customizable for any application in any laboratory
- Minimize amount of training required







1. Select eWorkflow

2. Select Instrument

3. Click Launch



# Sequence created in 6 clicks with correct:

- ✓ Name
- ✓ Location
- √ Methods
- ✓ Report
- √ Structure
- ✓ Custom Variables

#### Plus:

- ✓ SOP attached
- ✓ Can run immediately





#### Thermo Scientific SampleManager: Laboratory Information Management System

#### More than a LIMS!

- ✓ Manages the entire laboratory
- ✓ Ensures adherence to processes
- ✓ Maintains data integrity
- ✓ Facilitates complete regulatory compliance



## Thermo Scientific SampleManager: Unlock the Value of Your Laboratory



#### Manage Your Laboratory Workflow with Thermo Scientific SampleManager



#### Thermo Scientific SampleManager – Operator Training

## User training records verified for instruments and lab testing



#### Thermo Scientif