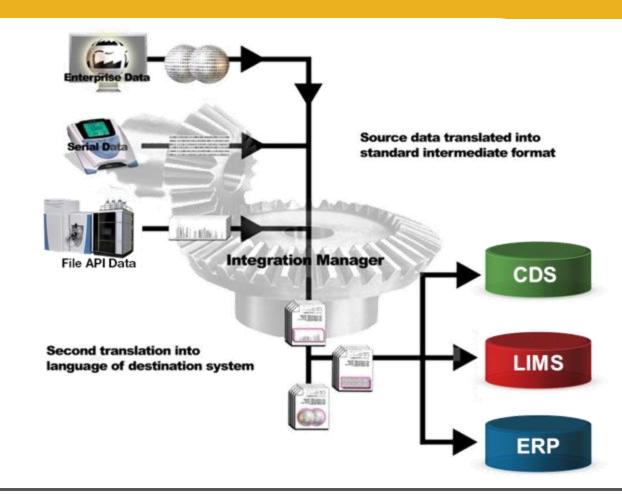

# Provides bi-directional interfaces between CDS, LIMS, instruments and Enterprise systems