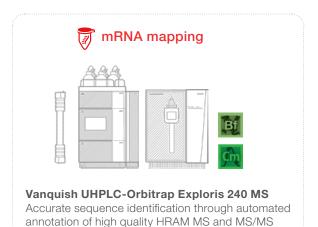

#### mRNA Mapping

- Direct sequence analysis of large mRNAs by LC-HRMS
- Simple automated workflow suitable for unmodified and modified mRNA