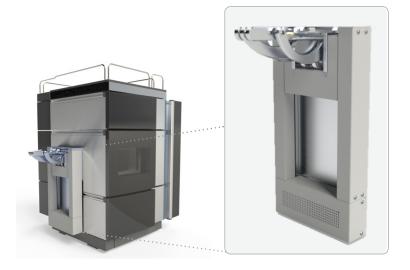

- All the steps in the Analytical workflow can be integrated using Thermo Fisher Scientific's Laboratory Automation products
- Prepped Samples can be transferred to Vanquish UHPLC by using one of our robotic movers and loaded through the Vanquish Loader
- A complete workflow automation solution powered by Thermo Scientific<sup>™</sup> Momentum<sup>™</sup> Workflow Scheduling Software along with Thermo Scientific<sup>™</sup> Chromeleon<sup>™</sup> Chromatography Data System (CDS)

### Why is this necessary?

- Eliminate the need for human intervention
- Stop worrying about time-consuming, labor intensive and error prone experimental workflows

Separation

 Your downstream analytical workflow need not be disconnected from the upstream sample prep workflow