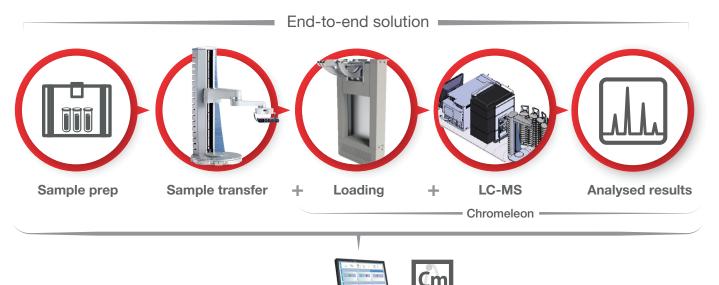

# End-to-end analytical workflow solution—Thermo Scientific Vanquish UHPLC Loader

Sample prep

Introducing Thermo Fisher Scientific's new loader technology

The field of Analytical Science is evolving with advancements in instrumentation and software. Accelerated by the recent pandemic, strategic discussions on how to embrace automation and digital transformation have consumed the industry and highlighted the need for diverse and connected solutions. It gave rise to new improvements in the field to ensure business continuity without compromising on productivity and data reproducibility.

Take your analytical science one step further with the Thermo Scientific™ Vanquish™ UHPLC Loader. Automate your entire workflow creating an end-to-end solution with little to no human intervention. Achieve seamless integration between upstream sample preparation and downstream analysis.

- All the steps in the Analytical workflow can be integrated using Thermo Fisher Scientific's Laboratory Automation products
- Prepped Samples can be transferred to Vanquish UHPLC by using one of our robotic movers and loaded through the Vanquish Loader
- A complete workflow automation solution powered by Thermo Scientific<sup>™</sup> Momentum<sup>™</sup> Workflow Scheduling Software along with Thermo Scientific<sup>™</sup> Chromeleon<sup>™</sup> Chromatography Data System (CDS)