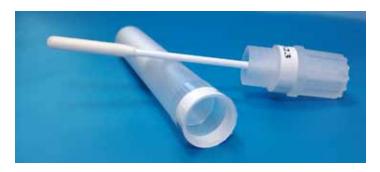

## **applied** biosystems

The Applied Biosystems™ GenoTube™ Livestock swab is easy to use and can be handled by even novice users. With its proprietary drying system, it rapidly reduces enzyme activity, preventing the breakdown of nucleic acids and proteins that are essential for many laboratory diagnostic procedures. Once dried, collected samples can be transported and stored without refrigeration for simple and cost-effective transportation. In the lab, the samples can easily be reconstituted and used for numerous analyses.

#### **Genotyping applications**

Collecting DNA samples for genotyping and sequencing using the GenoTube swab is easy and rapid. After the swab containing the sample is placed back in the tube, the sample is dried, and the DNA in the sample is conserved. The tube can be transported and stored under normal conditions without refrigeration. DNA contained in the sample remains stable for years.