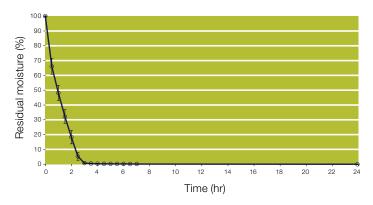

not required
- Individually packaged—allows a unique identifier on both the swab cap and tube for clear identification and also reduces the potential for cross-contamination
- Superior conservation—no degradation of DNA after long-term storage
- Sample flexibility—sample can be used for antigen or antibody diagnostics (e.g., PCR, ELISA, etc.)



#### **Genotyping applications**

Collecting DNA samples for genotyping and sequencing using the GenoTube swab is easy and rapid. After the swab containing the sample is placed back in the tube, the sample is dried, and the DNA in the sample is conserved. The tube can be transported and stored under normal conditions without refrigeration. DNA contained in the sample remains stable for years.

#### Easy handling







#### **Drying performance**



#### **Ordering information**

| Product                 | Unit size | Cat. No. |
|-------------------------|-----------|----------|
| GenoTube Livestock swab | 1 piece   | 9062010  |