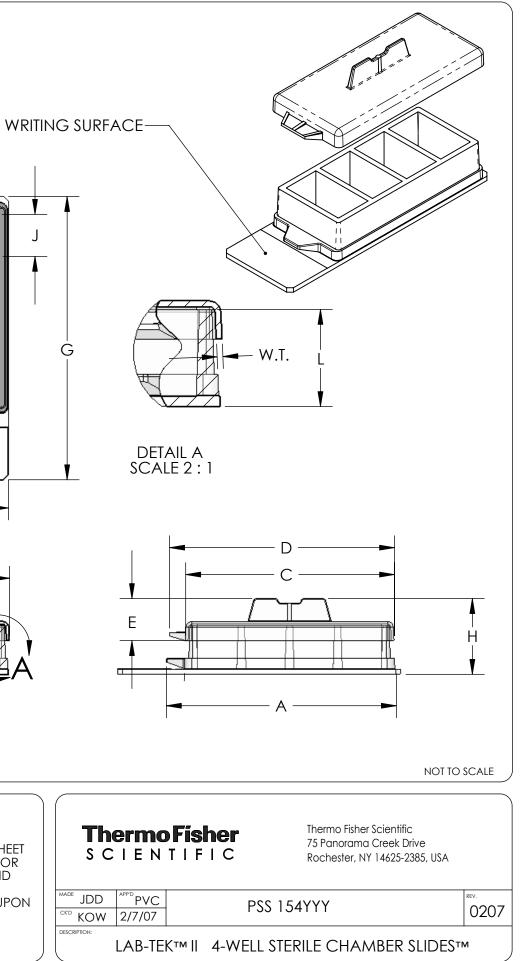

| CATALOG NUMBER                |               | 154526          | 154917             |
|-------------------------------|---------------|-----------------|--------------------|
| GROWTH SURFACE                |               | RS              | CC <sup>2</sup> TM |
| WRITING SURFACE COLOR         |               | WHITE           | BLUE               |
| NUMBER OF WELLS               |               | 4               |                    |
| SUGGESTED WORKING VOLUME (ml) |               | 0.5-1.0         |                    |
| CULTURE AREA (cm²/WELL)       |               | 1.7             |                    |
| MATERIAL                      | MEDIA CHAMBER | POLYSTYRENE     |                    |
|                               | COVER         | POLYSTYRENE     |                    |
|                               | BOTTOM        | soda lime glass |                    |
|                               |               | INCH            | MM                 |
| A (MEDIA CHAMBER LENGTH)      |               | 2.38            | 60.5               |
| B (GLASS WIDTH)               |               | 0.99            | 25.1               |
| C (COVER LENGTH)              |               | 2.18            | 55.4               |
| D (COVER PLUS TAB LENGTH)     |               | 2.36            | 59.9               |
| E (COVER HEIGHT)              |               | 0.45            | 11.4               |
| F (COVER WIDTH)               |               | 1.01            | 25.7               |
| G (GLASS LENGTH)              |               | 2.94            | 74.7               |
| H (OVERALL HEIGHT)            |               | 0.79            | 20.0               |
| J (WELL LENGTH- TOP)          |               | 0.43            | 10.9               |
| K (WELL WIDTH- TOP)           |               | 0.77            | 19.6               |
| L (CHAMBER HEIGHT)            |               | 0.50            | 12.7               |
| W.T. (COVER WALL THICKNESS)   |               | 0.03            | 0.76               |

G

B ·

JDD

DESCRIPTION:

SPECS ON BACK

(COVER REM'D)-

CONFIDENTIAL

THIS PRODUCT SPECIFICATION SHEET CONTAINS CONFIDENTIAL AND/OR PROPRIETORY INFORMATION AND IS TO BE USED ONLY FOR THE EXPRESSED PURPOSES AGREED UPON BY AN AUTHORIZED OFFICER OF THERMO FISHER SCIENTIFIC.

1. ALL DIMENSIONS ARE NOMINAL AND IN INCHES AND MILLIMETERS UNLESS OTHERWISE NOTED.

2. THIS IS NOT A PRODUCTION DRAWING, BUT IS FOR INFORMATIONAL PURPOSES ONLY, AND IS SUBJECT TO CHANGE WITHOUT NOTICE.