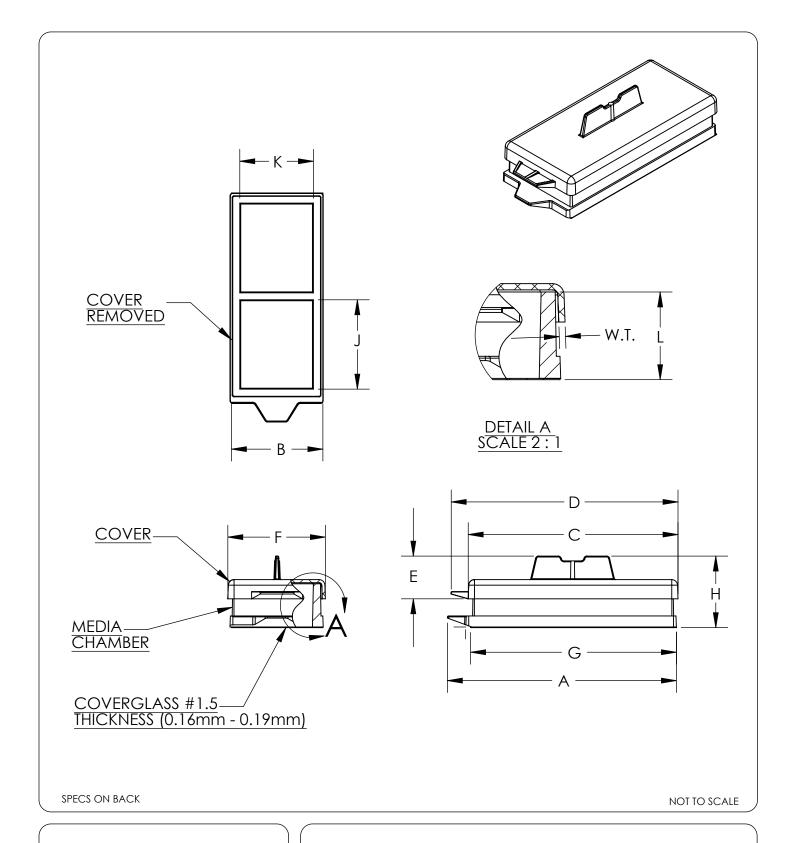

| CATALOG NUMBER                |                                                                                                                                                                                                                                                                                                                                                                                                                                                                                                                                                                                                                                                                                                                                                                                                                                                                                                                                                                                                                                                                                                                                                                                                                                                                                                                                                                                                                                                                                                                                                                                                                                                                                                                                                                                                                                                                                                                                                                                                                                                                                                                                | 155379                                                                                                                                                                                                                                                                 |  |
|-------------------------------|--------------------------------------------------------------------------------------------------------------------------------------------------------------------------------------------------------------------------------------------------------------------------------------------------------------------------------------------------------------------------------------------------------------------------------------------------------------------------------------------------------------------------------------------------------------------------------------------------------------------------------------------------------------------------------------------------------------------------------------------------------------------------------------------------------------------------------------------------------------------------------------------------------------------------------------------------------------------------------------------------------------------------------------------------------------------------------------------------------------------------------------------------------------------------------------------------------------------------------------------------------------------------------------------------------------------------------------------------------------------------------------------------------------------------------------------------------------------------------------------------------------------------------------------------------------------------------------------------------------------------------------------------------------------------------------------------------------------------------------------------------------------------------------------------------------------------------------------------------------------------------------------------------------------------------------------------------------------------------------------------------------------------------------------------------------------------------------------------------------------------------|------------------------------------------------------------------------------------------------------------------------------------------------------------------------------------------------------------------------------------------------------------------------|--|
| NUMBER OF WELLS               |                                                                                                                                                                                                                                                                                                                                                                                                                                                                                                                                                                                                                                                                                                                                                                                                                                                                                                                                                                                                                                                                                                                                                                                                                                                                                                                                                                                                                                                                                                                                                                                                                                                                                                                                                                                                                                                                                                                                                                                                                                                                                                                                | 2                                                                                                                                                                                                                                                                      |  |
| SUGGESTED WORKING VOLUME (ml) |                                                                                                                                                                                                                                                                                                                                                                                                                                                                                                                                                                                                                                                                                                                                                                                                                                                                                                                                                                                                                                                                                                                                                                                                                                                                                                                                                                                                                                                                                                                                                                                                                                                                                                                                                                                                                                                                                                                                                                                                                                                                                                                                | 1.0 - 2.0                                                                                                                                                                                                                                                              |  |
| CULTURE AREA (cm²/WELL)       |                                                                                                                                                                                                                                                                                                                                                                                                                                                                                                                                                                                                                                                                                                                                                                                                                                                                                                                                                                                                                                                                                                                                                                                                                                                                                                                                                                                                                                                                                                                                                                                                                                                                                                                                                                                                                                                                                                                                                                                                                                                                                                                                | 4.0                                                                                                                                                                                                                                                                    |  |
| MEDIA CHAMBER                 | POLYSTYRENE                                                                                                                                                                                                                                                                                                                                                                                                                                                                                                                                                                                                                                                                                                                                                                                                                                                                                                                                                                                                                                                                                                                                                                                                                                                                                                                                                                                                                                                                                                                                                                                                                                                                                                                                                                                                                                                                                                                                                                                                                                                                                                                    |                                                                                                                                                                                                                                                                        |  |
| COVER                         | POLYSTYRENE                                                                                                                                                                                                                                                                                                                                                                                                                                                                                                                                                                                                                                                                                                                                                                                                                                                                                                                                                                                                                                                                                                                                                                                                                                                                                                                                                                                                                                                                                                                                                                                                                                                                                                                                                                                                                                                                                                                                                                                                                                                                                                                    |                                                                                                                                                                                                                                                                        |  |
| BOTTOM                        | BOROSILICATE GLASS                                                                                                                                                                                                                                                                                                                                                                                                                                                                                                                                                                                                                                                                                                                                                                                                                                                                                                                                                                                                                                                                                                                                                                                                                                                                                                                                                                                                                                                                                                                                                                                                                                                                                                                                                                                                                                                                                                                                                                                                                                                                                                             |                                                                                                                                                                                                                                                                        |  |
|                               | INCH                                                                                                                                                                                                                                                                                                                                                                                                                                                                                                                                                                                                                                                                                                                                                                                                                                                                                                                                                                                                                                                                                                                                                                                                                                                                                                                                                                                                                                                                                                                                                                                                                                                                                                                                                                                                                                                                                                                                                                                                                                                                                                                           | MM                                                                                                                                                                                                                                                                     |  |
| A (MEDIA CHAMBER LENGTH)      |                                                                                                                                                                                                                                                                                                                                                                                                                                                                                                                                                                                                                                                                                                                                                                                                                                                                                                                                                                                                                                                                                                                                                                                                                                                                                                                                                                                                                                                                                                                                                                                                                                                                                                                                                                                                                                                                                                                                                                                                                                                                                                                                | 60.7                                                                                                                                                                                                                                                                   |  |
| B (GLASS WIDTH)               |                                                                                                                                                                                                                                                                                                                                                                                                                                                                                                                                                                                                                                                                                                                                                                                                                                                                                                                                                                                                                                                                                                                                                                                                                                                                                                                                                                                                                                                                                                                                                                                                                                                                                                                                                                                                                                                                                                                                                                                                                                                                                                                                | 24.1                                                                                                                                                                                                                                                                   |  |
| C (COVER LENGTH)              |                                                                                                                                                                                                                                                                                                                                                                                                                                                                                                                                                                                                                                                                                                                                                                                                                                                                                                                                                                                                                                                                                                                                                                                                                                                                                                                                                                                                                                                                                                                                                                                                                                                                                                                                                                                                                                                                                                                                                                                                                                                                                                                                | 55.5                                                                                                                                                                                                                                                                   |  |
| D (COVER PLUS TAB LENGTH)     |                                                                                                                                                                                                                                                                                                                                                                                                                                                                                                                                                                                                                                                                                                                                                                                                                                                                                                                                                                                                                                                                                                                                                                                                                                                                                                                                                                                                                                                                                                                                                                                                                                                                                                                                                                                                                                                                                                                                                                                                                                                                                                                                | 59.9                                                                                                                                                                                                                                                                   |  |
| E (COVER HEIGHT)              |                                                                                                                                                                                                                                                                                                                                                                                                                                                                                                                                                                                                                                                                                                                                                                                                                                                                                                                                                                                                                                                                                                                                                                                                                                                                                                                                                                                                                                                                                                                                                                                                                                                                                                                                                                                                                                                                                                                                                                                                                                                                                                                                | 11.4                                                                                                                                                                                                                                                                   |  |
| F (COVER WIDTH)               |                                                                                                                                                                                                                                                                                                                                                                                                                                                                                                                                                                                                                                                                                                                                                                                                                                                                                                                                                                                                                                                                                                                                                                                                                                                                                                                                                                                                                                                                                                                                                                                                                                                                                                                                                                                                                                                                                                                                                                                                                                                                                                                                | 25.9                                                                                                                                                                                                                                                                   |  |
| G (GLASS LENGTH)              |                                                                                                                                                                                                                                                                                                                                                                                                                                                                                                                                                                                                                                                                                                                                                                                                                                                                                                                                                                                                                                                                                                                                                                                                                                                                                                                                                                                                                                                                                                                                                                                                                                                                                                                                                                                                                                                                                                                                                                                                                                                                                                                                | 54.4                                                                                                                                                                                                                                                                   |  |
| H (OVERALL HEIGHT)            |                                                                                                                                                                                                                                                                                                                                                                                                                                                                                                                                                                                                                                                                                                                                                                                                                                                                                                                                                                                                                                                                                                                                                                                                                                                                                                                                                                                                                                                                                                                                                                                                                                                                                                                                                                                                                                                                                                                                                                                                                                                                                                                                | 19.0                                                                                                                                                                                                                                                                   |  |
| J (WELL LENGTH- TOP)          |                                                                                                                                                                                                                                                                                                                                                                                                                                                                                                                                                                                                                                                                                                                                                                                                                                                                                                                                                                                                                                                                                                                                                                                                                                                                                                                                                                                                                                                                                                                                                                                                                                                                                                                                                                                                                                                                                                                                                                                                                                                                                                                                | 23.9                                                                                                                                                                                                                                                                   |  |
| K (WELL WIDTH- TOP)           |                                                                                                                                                                                                                                                                                                                                                                                                                                                                                                                                                                                                                                                                                                                                                                                                                                                                                                                                                                                                                                                                                                                                                                                                                                                                                                                                                                                                                                                                                                                                                                                                                                                                                                                                                                                                                                                                                                                                                                                                                                                                                                                                | 19.6                                                                                                                                                                                                                                                                   |  |
| L (CHAMBER HEIGHT)            |                                                                                                                                                                                                                                                                                                                                                                                                                                                                                                                                                                                                                                                                                                                                                                                                                                                                                                                                                                                                                                                                                                                                                                                                                                                                                                                                                                                                                                                                                                                                                                                                                                                                                                                                                                                                                                                                                                                                                                                                                                                                                                                                | 11.4                                                                                                                                                                                                                                                                   |  |
| ER WALL THICKNESS)            | 0.03                                                                                                                                                                                                                                                                                                                                                                                                                                                                                                                                                                                                                                                                                                                                                                                                                                                                                                                                                                                                                                                                                                                                                                                                                                                                                                                                                                                                                                                                                                                                                                                                                                                                                                                                                                                                                                                                                                                                                                                                                                                                                                                           | 0.76                                                                                                                                                                                                                                                                   |  |
|                               | F WELLS D WORKING VOLUME (ml) REA (cm²/WELL) MEDIA CHAMBER COVER BOTTOM CHAMBER LENGTH) WIDTH) LENGTH) PLUS TAB LENGTH) HEIGHT) WIDTH) LENGTH) LENGTH) SENGTH (CENGTH) LENGTH) LENGTH (CENGTH) LENGTH) LENGTH (CENGTH) LENGTH) LENGTH (CENGTH) | F WELLS  D WORKING VOLUME (ml)  REA (cm²/WELL)  MEDIA CHAMBER  POLYS  COVER  BOTTOM  BOROSILIC  INCH  CHAMBER LENGTH)  2.39  VIDTH)  LENGTH)  PLUS TAB LENGTH)  PLUS TAB LENGTH)  WIDTH)  1.02  ENGTH)  LENGTH)  1.02  ENGTH  0.75  NGTH- TOP)  O.77  ER HEIGHT)  0.45 |  |

- 1. ALL DIMENSIONS ARE NOMINAL AND IN INCHES AND MILLIMETERS UNLESS OTHERWISE NOTED.
- 2. THIS IS NOT A PRODUCTION DRAWING, BUT IS FOR INFORMATIONAL PURPOSES ONLY, AND IS SUBJECT TO CHANGE WITHOUT NOTICE.

LAB-TEK™ II 2-WELL STERILE COVERGLASS CHAMBER SLIDES™