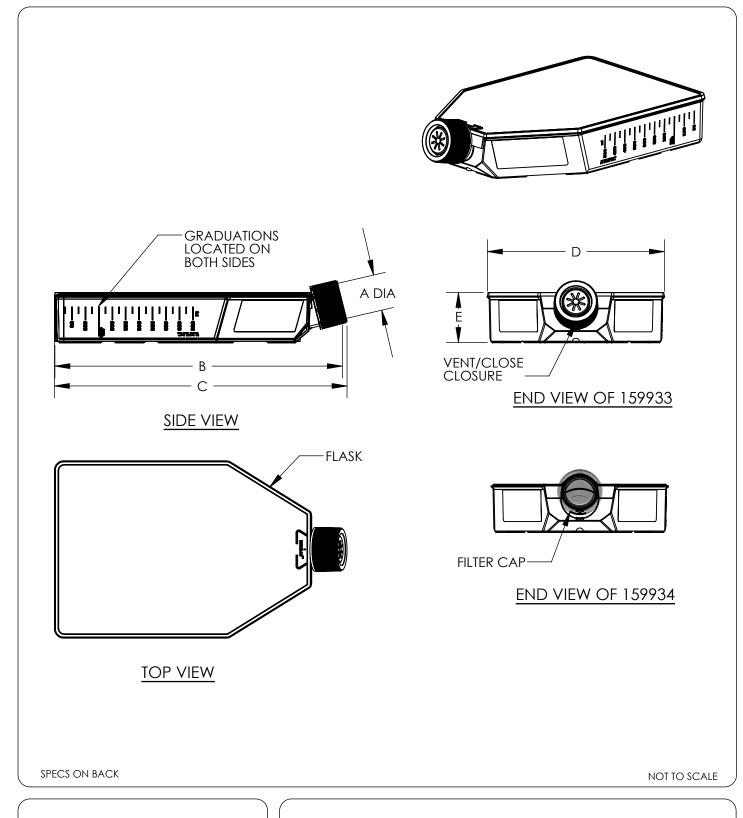

| CATALOG NUMBER                            |        | 159933     |       | 159934    |       |
|-------------------------------------------|--------|------------|-------|-----------|-------|
| RECOMMENDED WORKING VOL:                  |        | 150        |       | 150       |       |
| MAXIMUM CAPACITY IN UPRIGHT POSITION (mL) |        | 800        |       | 800       |       |
| CAP TYPE:                                 |        | VENT/CLOSE |       | FILTER    |       |
| CULTURE AREA (cm <sup>2</sup> )           |        | 225        |       | 225       |       |
| MATERIAL                                  | FLASK: | PS         |       | PS        |       |
|                                           | CAP:   | BLUE HDPE  |       | BLUE HDPE |       |
|                                           |        | INCH       | MM    | INCH      | MM    |
| A (NECK I.D.)                             |        | 1.04       | 26.4  | 1.04      | 26.4  |
| B (LENGTH W/O CAP)                        |        | 9.06       | 230.1 | 9.06      | 230.1 |
| C (LENGTH W/ CAP):                        |        | 9.13       | 231.9 | 9.13      | 231.9 |
| D (WIDTH)                                 |        | 5.54       | 140.7 | 5.54      | 140.7 |
| E (HEIGHT)                                |        | 1.57       | 39.9  | 1.57      | 39.9  |

- 1. ALL DIMENSIONS ARE NOMINAL AND IN INCHES AND MILLIMETERS UNLESS OTHERWISE NOTED.
- 2. THIS IS NOT A PRODUCTION DRAWING, BUT IS FOR INFORMATIONAL PURPOSES ONLY, AND IS SUBJECT TO CHANGE WITHOUT NOTICE.