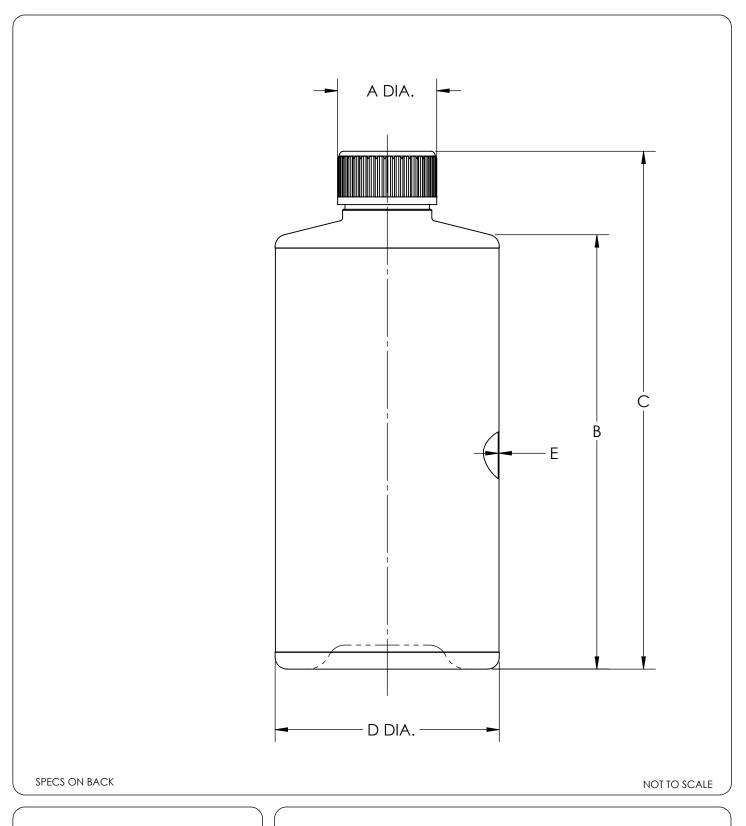

| CATALOG NUMBER         | 182720                                |       |  |
|------------------------|---------------------------------------|-------|--|
| CAP TYPE               | EASY ON/OFF                           |       |  |
| PACKAGING              | 20 BOTTLES PER BAG/20 BOTTLES PER BOX |       |  |
| DOUBLE BAG             | NO                                    |       |  |
| GROWTH SURFACE AREA    | 850cm <sup>2</sup>                    |       |  |
| BOTTLE MATERIAL        | CRYSTAL POLYSTYRENE                   |       |  |
| CLOSURE MATERIAL       | HDPE                                  |       |  |
| NOMINAL CAPACITY       | 2000mL                                |       |  |
| CLOSURE SIZE (mm)      | 48                                    |       |  |
|                        | INCH                                  | MM    |  |
| A (CLOSURE DIAMETER)   | 2.07                                  | 52.6  |  |
| B (HEIGHT TO SHOULDER) | 9.05                                  | 229.9 |  |
| C (HEIGHT W/CLOSURE)   | 10.9                                  | 276.9 |  |
| D (DIAMETER)           | 4.62                                  | 117.3 |  |
| E (WALL THICKNESS)     | .023                                  | .58   |  |

- 1. ALL DIMENSIONS ARE NOMINAL AND IN INCHES AND MILLIMETERS UNLESS OTHERWISE NOTED.
- 2. THIS IS NOT A PRODUCTION DRAWING, BUT IS FOR INFORMATIONAL PURPOSES ONLY, AND IS SUBJECT TO CHANGE WITHOUT NOTICE.