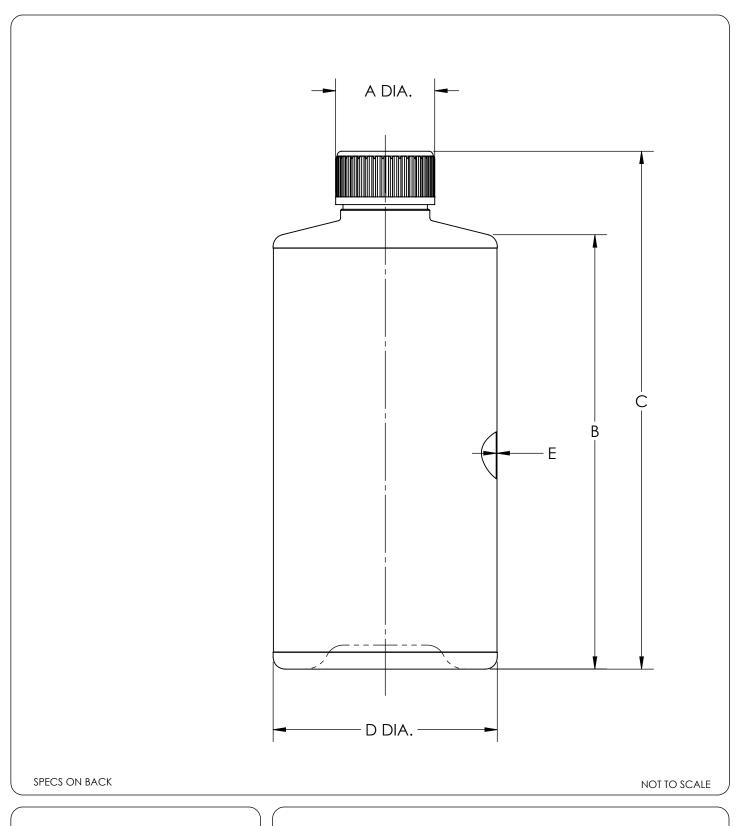

| CATALOG NUMBER         | 182755                                |       |  |
|------------------------|---------------------------------------|-------|--|
| CAP TYPE               | PLUG SEAL                             |       |  |
| PACKAGING              | 20 BOTTLES PER BAG/20 BOTTLES PER BOX |       |  |
| DOUBLE BAG             | YES                                   |       |  |
| GROWTH SURFACE AREA    | 850cm²                                |       |  |
| BOTTLE MATERIAL        | CRYSTAL POLYSTYRENE                   |       |  |
| CLOSURE MATERIAL       | HDPE                                  |       |  |
| NOMINAL CAPACITY       | 2000mL                                |       |  |
| CLOSURE SIZE (mm)      | 48                                    |       |  |
|                        | INCH                                  | MM    |  |
| A (CLOSURE DIAMETER)   | 2.07                                  | 52.6  |  |
| B (HEIGHT TO SHOULDER) | 9.05                                  | 229.9 |  |
| C (HEIGHT W/CLOSURE)   | 10.9                                  | 276.9 |  |
| D (DIAMETER)           | 4.62                                  | 117.3 |  |
| E (WALL THICKNESS)     | .023                                  | .58   |  |

- 1. ALL DIMENSIONS ARE NOMINAL AND IN INCHES AND MILLIMETERS UNLESS OTHERWISE NOTED.
- 2. THIS IS NOT A PRODUCTION DRAWING, BUT IS FOR INFORMATIONAL PURPOSES ONLY, AND IS SUBJECT TO CHANGE WITHOUT NOTICE.