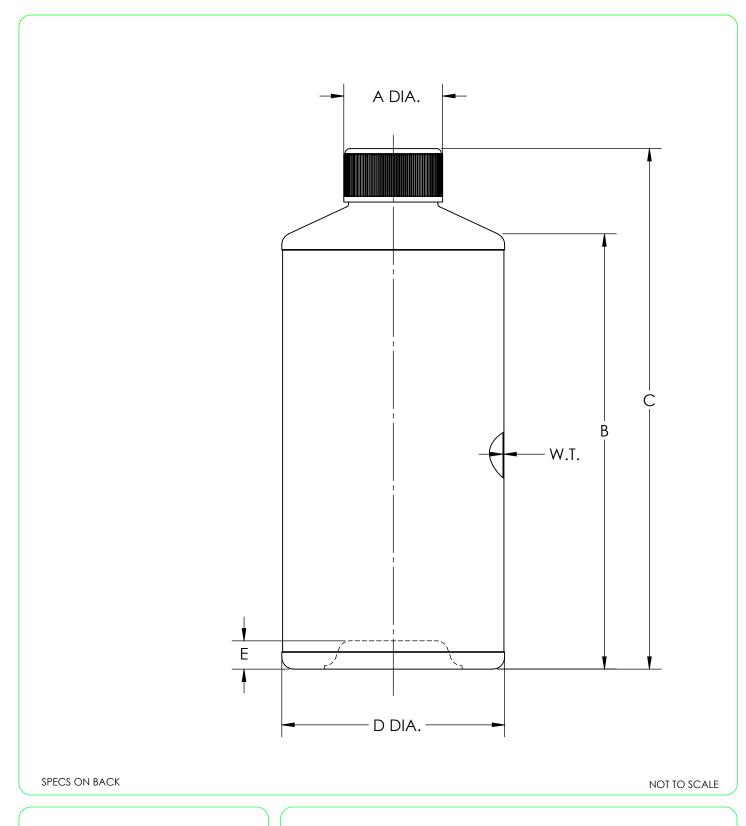

| GROWTH SURFACE AREA IN cm <sup>2</sup> | 850                 |       |
|----------------------------------------|---------------------|-------|
| BOTTLE MATERIAL:                       | CRYSTAL POLYSTYRENE |       |
| CLOSURE MATERIAL:                      | HDPE                |       |
| NOM. CAP                               | 2000mL              |       |
| CLOSURE SIZE (mm):                     | 48                  |       |
|                                        | INCH                | MM    |
| A (CLOSURE O.D.):                      | 2.07                | 52.5  |
| B (HT. TO SHOULDER):                   | 9.05                | 229.8 |
| C (HT. W/ CLOSURE):                    | 10.9                | 276.9 |
| D (DIA.)                               | 4.62                | 117.3 |
| E (INDENT DEPTH)                       | .75                 | 19.1  |
| W.T. (NOM. WALL THK.).:                | .023                | .58   |

- 1. ALL DIMENSIONS ARE NOMINAL AND IN INCHES AND MILLIMETERS UNLESS OTHERWISE NOTED.
- 2. THIS IS NOT A PRODUCTION DRAWING, BUT IS FOR INFORMATIONAL PURPOSES ONLY, AND IS SUBJECT TO CHANGE WITHOUT NOTICE.