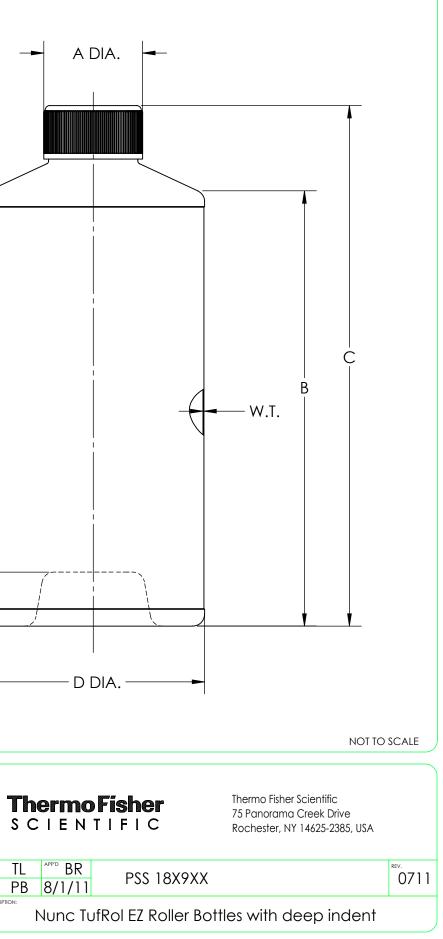

| GROWTH SURFACE<br>AREA IN cm <sup>2</sup> | 850                 |       |
|-------------------------------------------|---------------------|-------|
| BOTTLE MATERIAL:                          | CRYSTAL POLYSTYRENE |       |
| CLOSURE MATERIAL:                         | HDPE                |       |
| NOM. CAP:                                 | 2000mL              |       |
| CLOSURE SIZE (mm):                        | 48                  |       |
|                                           | INCH                | мм    |
| A (CLOSURE O.D.):                         | 2.07                | 52.5  |
| B (HT. TO SHOULDER):                      | 9.05                | 229.8 |
| C (HT. W/ CLOSURE):                       | 10.9                | 276.9 |
| D (DIA.):                                 | 4.62                | 117.3 |
| E (INDENT DEPTH)                          | 1.00                | 25.4  |
| W.T. (NOM. WALL THK.).:                   | .023                | .58   |
|                                           |                     |       |

SPECS ON BACK