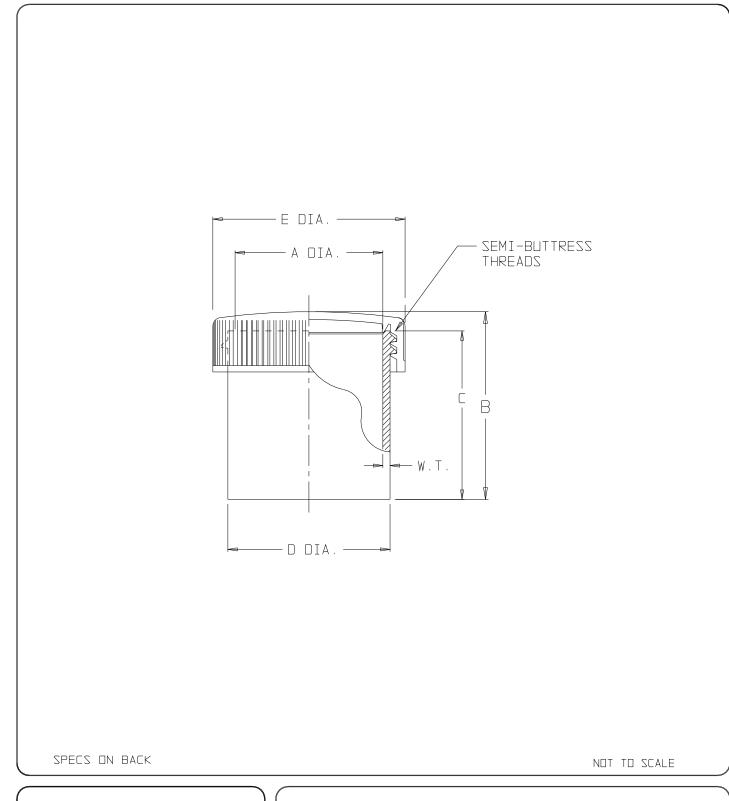

| SIZE (NOM VOL mL/oz)         | 15/ 1/2    |           |  |
|------------------------------|------------|-----------|--|
| NOM. BRIM CAP. (mL):         | 16         |           |  |
| NECK FINISH (mm):            | 38-415     |           |  |
| THREAD (T.P.I.):             | 6          |           |  |
| NDM. WEIGHT W/CLOSURE (gms): | 14         |           |  |
|                              | INCH       | ММ        |  |
| A (NECK I.D.):               | 1.15 ±0.03 | 29.2 ±0.8 |  |
| B (HT. W/CLOSURE):           | 1.82 ±0.06 | 46.2 ±1.5 |  |
| C (HT. W/O CLOSURE):         | 1.68 ±0.06 | 42.7 ±1.5 |  |
| D (DIA):                     | 1.20 ±0.03 | 30.5 ±0.8 |  |
| E (CLOSURE O.D.):            | 1.66 ±0.04 | 42.2 ±1.0 |  |
| W.T.(NOM. WALL THK):         | 0.050      | 1.27      |  |

## NOTES:

- 1. ALL DIMENSIONS ARE NOMINAL AND IN INCHES AND MILLIMETERS UNLESS OTHERWISE NOTED.
- 2. THIS IS NOT A PRODUCTION DRAWING, BUT IS FOR INFORMATIONAL PURPOSES ONLY, AND IS SUBJECT TO CHANGE WITHOUT NOTICE.