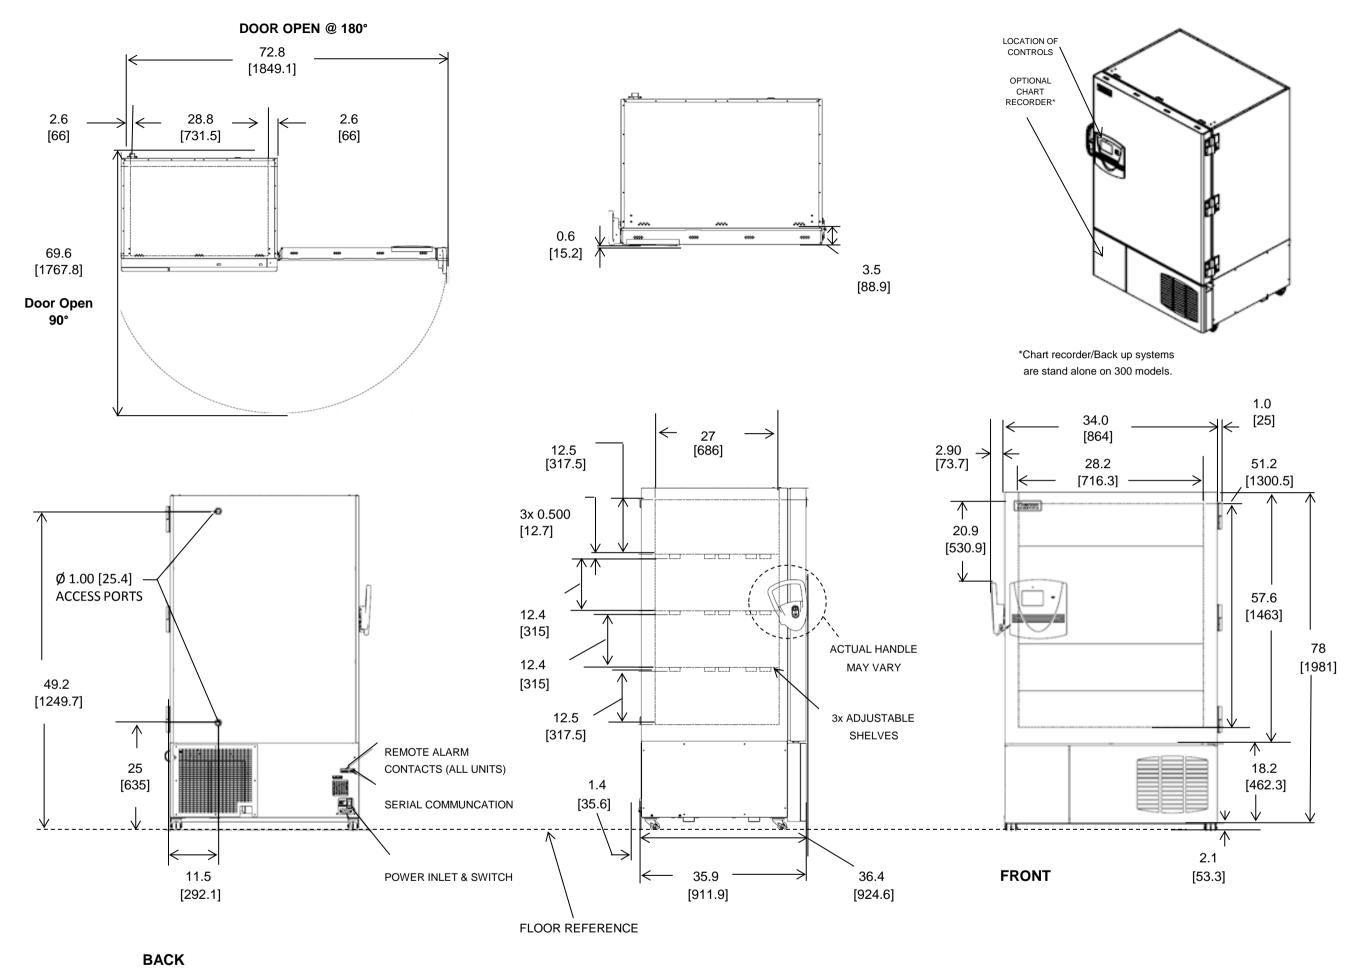

NOTE: DUAL DIMENSION IS INCH OVER METRIC

DO NOT USE FOR ENGINEERING PURPOSES. SUBJECT TO CHANGE WITHOUT NOTICE.

24 cuft Upright Freezer
4 Inner Doors
Single Outer Door
Top Mount Controls