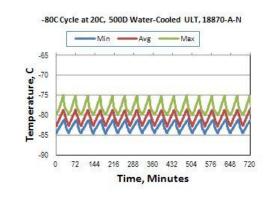

## Forma Ultra-Low Temperature Upright Freezer

**MODEL RELEASE - 65** 

Thermo Fisher Scientific, Asheville, North Carolina

- 1) Performance is nominal and individual units may vary.
- 2) Freezer performance will differ due to product amount, product size and operating conditions.
- 3) Continuous product enhancements may, without notice, result in amendments or ommisions to this specification. Thermo Scientific cannot accept responsibility for damage, injury, loss or expenses resulting from misapplication of the information herein.
- Manufacturer measured compressor capacity taken at standard -23°C/49°C (Evap/Cond) condition.