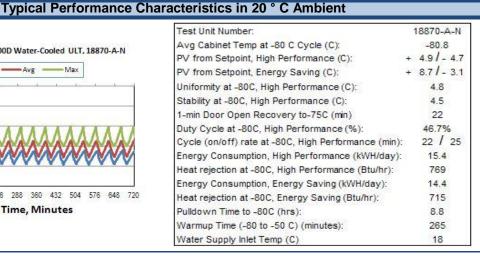

## Forma Ultra-Low Temperature Upright Freezer

**MODEL RELEASE - 65** 

Thermo Fisher Scientific, Asheville, North Carolina

- 1) Performance is nominal and individual units may vary.
- 2) Freezer performance will differ due to product amount, product size and operating conditions.
- 3) Continuous product enhancements may, without notice, result in amendments or ommisions to this specification. Thermo Scientific cannot accept responsibility for damage, injury, loss or expenses resulting from misapplication of the information herein.
- Manufacturer measured compressor capacity taken at standard -23°C/49°C (Evap/Cond) condition.