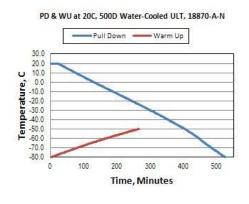

## Forma Ultra-Low Temperature Upright Freezer

**MODEL RELEASE - 65** 

Thermo Fisher Scientific, Asheville, North Carolina

- 1) Performance is nominal and individual units may vary.
- 2) Freezer performance will differ due to product amount, product size and operating conditions.
- 3) Continuous product enhancements may, without notice, result in amendments or ommisions to this specification. Thermo Scientific cannot accept responsibility for damage, injury, loss or expenses resulting from misapplication of the information herein.
- Manufacturer measured compressor capacity taken at standard -23°C/49°C (Evap/Cond) condition.