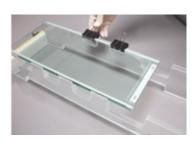

3. Capillary action wicks polyacrylamide between the glass plates for a perfect bubble free gel.

© 2012 Thermo Fisher Scientific Inc. All rights reserved. All trademarks are the property of Thermo Fisher Scientific Inc. and its subsidiaries. Specifications, terms and pricing are subject to change. Not all products are available in all countries. Please consult your local sales representative for details.