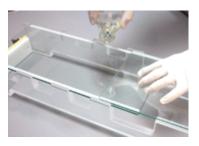

## Thermo Scientific S4S Gradient Gel Caster S4S Gradient Gel Caster Instructions

1. Place a clean plate and spacers on the adjustable platform. Adjust the platform to fit.

2. Pour the acrylamide solution onto the bottom plate while slowly sliding the top plate into position.