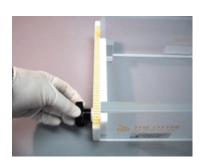

## Thermo Scientific S4S Gradient Gel Caster S4S Gradient Gel Caster Instructions

1. Place a clean plate and spacers on the adjustable platform. Adjust the platform to fit.

2. Pour the acrylamide solution onto the bottom plate while slowly sliding the top plate into position.