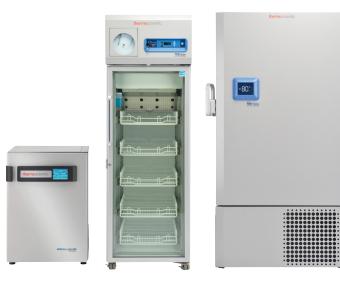

## Be prepared for the unexpected

Thermo Scientific™ Smart-Vue™ Pro Remote Monitoring Solution

Monitoring solution for sample storage and processing

- **01:** Monitor critical parameters
- 02: Secure and compliant cloud\*
- **03:** Extended wireless range
- **04:** Scalable design