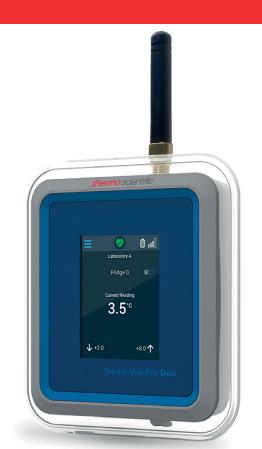

## Be prepared for the unexpected

Thermo Scientific™ Smart-Vue™ Pro Remote Monitoring Solution

Monitoring solution for sample storage and processing

- **01:** Monitor critical parameters
- 02: Secure and compliant cloud\*
- **03:** Extended wireless range
- **04:** Scalable design