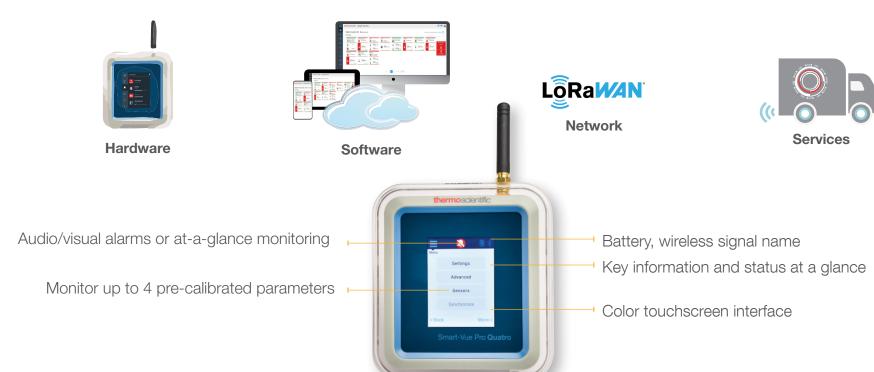

## Be prepared for the unexpected

Thermo Scientific™ Smart-Vue™ Pro Remote Monitoring Solution

Monitoring solution for sample storage and processing

- **01:** Monitor critical parameters
- 02: Secure and compliant cloud\*
- **03:** Extended wireless range
- **04:** Scalable design

## Secure wireless network

LoRaWan (Long Range wireless Wide Area Network) covers large areas, requires minimal IT support and is scalable.

This product is intended for General Laboratory Use. It is the customer's responsibility to ensure that the performance of the product is suitable for the specific use or application. © 2020 Thermo Fisher Scientific Inc. All rights reserved. All trademarks are the