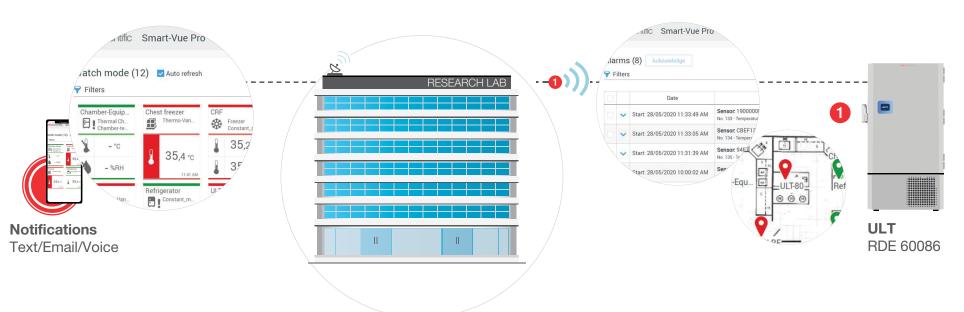

## Protection and compliance

Real-time 21 CFR compliant data logging and monitoring of critical parameters across your lab equipment

Imagine, there is a power failure and nobody notices

Lightning strike caused

## Secure wireless network

LoRaWan (Long Range wireless Wide Area Network) covers large areas, requires minimal IT support and is scalable.

This product is intended for General Laboratory Use. It is the customer's responsibility to ensure that the performance of the product is suitable for the specific use or application. © 2020 Thermo Fisher Scientific Inc. All rights reserved. All trademarks are the