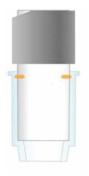

- Achieve reliable results—Only SoftFit-L tips match the accuracy and precision of LTS-style tips
- Cylindrical collar and positive-stop design help ensure an exact fit, reducing attachment and ejection forces
- Certified to be free of RNase, DNAse, DNA, ATP, and endotoxin contamination
- Five essential tip volumes: 20 μL, 200 μL, 300 μL, 1,000 μL, and 1,200 μL
- Color-coded inserts for easy matching of the tip and pipette volumes at a glance
- Tip inserts are labeled with lot and product part numbers for traceability
- Available with optional low-retention technology