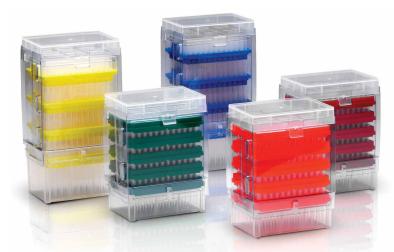

Figure 2. Color-coded inserts for easy tip volume identification.

| Tip type                     | Benefits                                                                                                           | Recommended use                                                                                             |  |
|------------------------------|--------------------------------------------------------------------------------------------------------------------|-------------------------------------------------------------------------------------------------------------|--|
| SoftFit-L filtered tips      | <ul> <li>Blocks aerosols from contaminating the pipette<br/>and prevents cross-contamination of samples</li> </ul> | <ul> <li>Sensitive applications and<br/>samples (cell culture, PCR,<br/>nucleic acid work, etc.)</li> </ul> |  |
|                              |                                                                                                                    | • Volatile or corrosive samples                                                                             |  |
| SoftFit-L non-filtered tips  | Economic, high-quality tips                                                                                        | <ul> <li>Noncritical applications<br/>and samples</li> </ul>                                                |  |
| SoftFit-L low-retention tips | Hydrophobic surface maximizes sample delivery and conservation of expensive reagents                               | <ul><li>Viscous samples</li><li>Samples containing detergents</li></ul>                                     |  |
|                              | Improved pipetting accuracy                                                                                        | Protein and DNA samples                                                                                     |  |
|                              | Reduced sample and reagent waste                                                                                   | Small volumes                                                                                               |  |