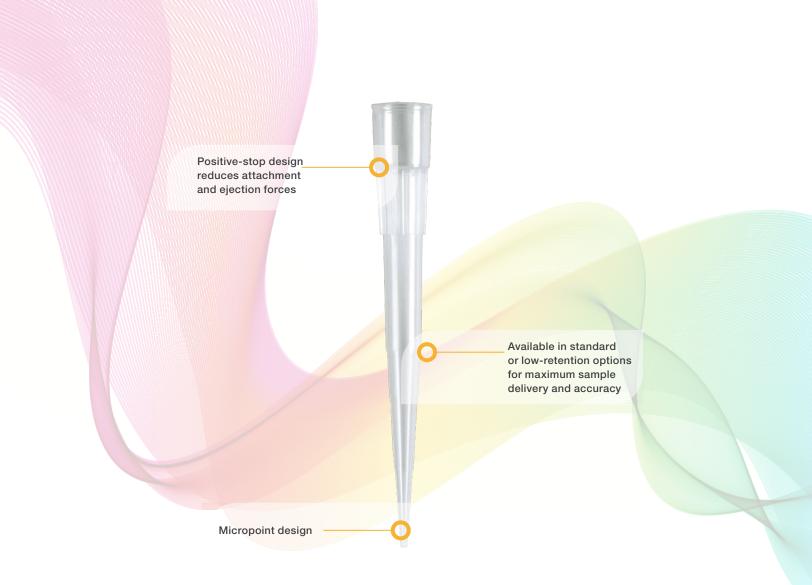

- Achieve reliable results—Only SoftFit-L tips match the accuracy and precision of LTS-style tips
- Cylindrical collar and positive-stop design help ensure an exact fit, reducing attachment and ejection forces
- Certified to be free of RNase, DNAse, DNA, ATP, and endotoxin contamination
- Five essential tip volumes: 20 μL, 200 μL, 300 μL, 1,000 μL, and 1,200 μL
- Color-coded inserts for easy matching of the tip and pipette volumes at a glance
- Tip inserts are labeled with lot and product part numbers for traceability
- Available with optional low-retention technology

#### Minimize waste and increase pipetting accuracy

The hydrophobic surface of SoftFit-L low-retention tips minimizes the amount of liquid remaining in the tip following dispensation, helping increase accuracy and reproducibility. Low-retention tips are ideal for use with viscous reagents, nucleic acid and protein assays, or expensive reagents.