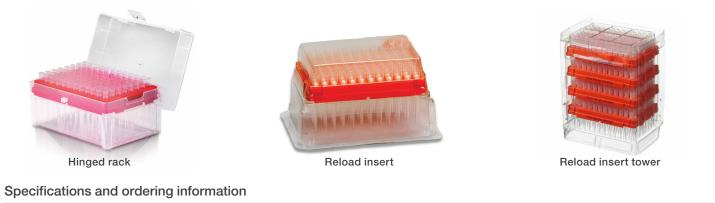

| Sterile, fil                                                                                                                | tered tips                                                                                                                                                                                                                                                                                                                                                                                                                                                                                                                                                                                                                                                                                         |                                                                                                                                                                                                                                                                                                                              | Cat. No.                                                                                                                                                                 | Cat. No.                                                                                                                                                                     |
|-----------------------------------------------------------------------------------------------------------------------------|----------------------------------------------------------------------------------------------------------------------------------------------------------------------------------------------------------------------------------------------------------------------------------------------------------------------------------------------------------------------------------------------------------------------------------------------------------------------------------------------------------------------------------------------------------------------------------------------------------------------------------------------------------------------------------------------------|------------------------------------------------------------------------------------------------------------------------------------------------------------------------------------------------------------------------------------------------------------------------------------------------------------------------------|--------------------------------------------------------------------------------------------------------------------------------------------------------------------------|------------------------------------------------------------------------------------------------------------------------------------------------------------------------------|
|                                                                                                                             | tips in hinged racks: The versatile hinged rack provides one-hentify tip volume at a glance.                                                                                                                                                                                                                                                                                                                                                                                                                                                                                                                                                                                                       | nanded access to tips and converts easily to a tr                                                                                                                                                                                                                                                                            | aditional lift-off lid. Col                                                                                                                                              | pr-coded inserts make                                                                                                                                                        |
| Volume                                                                                                                      | Description                                                                                                                                                                                                                                                                                                                                                                                                                                                                                                                                                                                                                                                                                        | Packaging                                                                                                                                                                                                                                                                                                                    | Standard tips                                                                                                                                                            | Low-retention tips                                                                                                                                                           |
| 20 µL                                                                                                                       | SoftFit-L 20 µL sterile, filtered tips                                                                                                                                                                                                                                                                                                                                                                                                                                                                                                                                                                                                                                                             | 96 tips/rack, 10 racks/pk, 5 pk/cs                                                                                                                                                                                                                                                                                           | 2749-HR                                                                                                                                                                  | 2749-05-HR                                                                                                                                                                   |
| 200 µL                                                                                                                      | SoftFit-L 200 µL sterile, filtered tips                                                                                                                                                                                                                                                                                                                                                                                                                                                                                                                                                                                                                                                            | 96 tips/rack, 10 racks/pk, 5 pk/cs                                                                                                                                                                                                                                                                                           | 2769-HR                                                                                                                                                                  | 2769-05-HR                                                                                                                                                                   |
| 300 µL                                                                                                                      | SoftFit-L 300 µL sterile, filtered tips                                                                                                                                                                                                                                                                                                                                                                                                                                                                                                                                                                                                                                                            | 96 tips/rack, 10 racks/pk, 5 pk/cs                                                                                                                                                                                                                                                                                           | 2739-HR                                                                                                                                                                  | 2739-05-HR                                                                                                                                                                   |
| 1,000 µL                                                                                                                    | SoftFit-L 1,000 µL sterile, filtered tips                                                                                                                                                                                                                                                                                                                                                                                                                                                                                                                                                                                                                                                          | 96 tips/rack, 8 racks/pk, 4 pk/cs                                                                                                                                                                                                                                                                                            | 2779-HR                                                                                                                                                                  | 2779-05-HR                                                                                                                                                                   |
| 1,200 µL                                                                                                                    | SoftFit-L 1,200 µL sterile, filtered tips                                                                                                                                                                                                                                                                                                                                                                                                                                                                                                                                                                                                                                                          | 96 tips/rack, 8 racks/pk, 4 pk/cs                                                                                                                                                                                                                                                                                            | 2789-HR                                                                                                                                                                  | 2789-05-HR                                                                                                                                                                   |
| SoftFit-L                                                                                                                   | tips in reload inserts are an environmentally friendly packagin                                                                                                                                                                                                                                                                                                                                                                                                                                                                                                                                                                                                                                    | ng option with a single tray of tips, for reuse of hi                                                                                                                                                                                                                                                                        | nged racks for SoftFit-I                                                                                                                                                 | _ tips.*                                                                                                                                                                     |
| Volume                                                                                                                      | Description                                                                                                                                                                                                                                                                                                                                                                                                                                                                                                                                                                                                                                                                                        | Packaging                                                                                                                                                                                                                                                                                                                    | Standard tips                                                                                                                                                            | Low-retention tip                                                                                                                                                            |
| 20 µL                                                                                                                       | SoftFit-L 20 $\mu L$ sterile, filtered tip reload inserts                                                                                                                                                                                                                                                                                                                                                                                                                                                                                                                                                                                                                                          | 96 tips/insert, 10 inserts/pk, 5 pk/cs                                                                                                                                                                                                                                                                                       | 2749-RI                                                                                                                                                                  | 2749-05-RI                                                                                                                                                                   |
| 200 µL                                                                                                                      | SoftFit-L 200 $\mu L$ sterile, filtered tip reload inserts                                                                                                                                                                                                                                                                                                                                                                                                                                                                                                                                                                                                                                         | 96 tips/insert, 10 inserts/pk, 5 pk/cs                                                                                                                                                                                                                                                                                       | 2769-RI                                                                                                                                                                  | 2769-05-RI                                                                                                                                                                   |
| 300 µL                                                                                                                      | SoftFit-L 300 $\mu L$ sterile, filtered tip reload inserts                                                                                                                                                                                                                                                                                                                                                                                                                                                                                                                                                                                                                                         | 96 tips/insert, 10 inserts/pk, 5 pk/cs                                                                                                                                                                                                                                                                                       | 2739-RI                                                                                                                                                                  | 2739-05-RI                                                                                                                                                                   |
| 1,000 µL                                                                                                                    | SoftFit-L 1,000 $\mu L$ sterile, filtered tip reload inserts                                                                                                                                                                                                                                                                                                                                                                                                                                                                                                                                                                                                                                       | 96 tips/insert, 8 inserts/pk, 4 pk/cs                                                                                                                                                                                                                                                                                        | 2779-RI                                                                                                                                                                  | 2779-05-RI                                                                                                                                                                   |
| 1,200 µL                                                                                                                    | SoftFit-L 1,200 $\mu L$ sterile, filtered tip reload inserts                                                                                                                                                                                                                                                                                                                                                                                                                                                                                                                                                                                                                                       | 96 tips/insert, 8 inserts/pk, 4 pk/cs                                                                                                                                                                                                                                                                                        | 2789-RI                                                                                                                                                                  | 2789-05-RI                                                                                                                                                                   |
|                                                                                                                             |                                                                                                                                                                                                                                                                                                                                                                                                                                                                                                                                                                                                                                                                                                    |                                                                                                                                                                                                                                                                                                                              |                                                                                                                                                                          |                                                                                                                                                                              |
| Sterile, no                                                                                                                 | on-filtered tips                                                                                                                                                                                                                                                                                                                                                                                                                                                                                                                                                                                                                                                                                   |                                                                                                                                                                                                                                                                                                                              | Cat. No.                                                                                                                                                                 | Cat. No.                                                                                                                                                                     |
| SoftFit-L                                                                                                                   | on-filtered tips<br>tips in hinged racks: The versatile hinged rack provides one-r<br>entify tip volume at a glance.                                                                                                                                                                                                                                                                                                                                                                                                                                                                                                                                                                               | nanded access to tips and converts easily to a tr                                                                                                                                                                                                                                                                            |                                                                                                                                                                          |                                                                                                                                                                              |
| SoftFit-L                                                                                                                   | tips in hinged racks: The versatile hinged rack provides one-h                                                                                                                                                                                                                                                                                                                                                                                                                                                                                                                                                                                                                                     | nanded access to tips and converts easily to a tr<br>Packaging                                                                                                                                                                                                                                                               |                                                                                                                                                                          | pr-coded inserts make                                                                                                                                                        |
| SoftFit-L<br>easy to ide                                                                                                    | tips in hinged racks: The versatile hinged rack provides one-h<br>entify tip volume at a glance.                                                                                                                                                                                                                                                                                                                                                                                                                                                                                                                                                                                                   |                                                                                                                                                                                                                                                                                                                              | raditional lift-off lid. Col                                                                                                                                             | pr-coded inserts make                                                                                                                                                        |
| <b>SoftFit-L</b><br>easy to ide<br><b>Volume</b><br>20 μL                                                                   | tips in hinged racks: The versatile hinged rack provides one-h<br>entify tip volume at a glance.<br>Description                                                                                                                                                                                                                                                                                                                                                                                                                                                                                                                                                                                    | Packaging                                                                                                                                                                                                                                                                                                                    | raditional lift-off lid. Colo<br>Standard tips                                                                                                                           | pr-coded inserts make                                                                                                                                                        |
| SoftFit-L<br>easy to ide<br>Volume                                                                                          | tips in hinged racks: The versatile hinged rack provides one-h<br>entify tip volume at a glance.<br>Description<br>SoftFit-L 20 μL sterile, non-filtered tips                                                                                                                                                                                                                                                                                                                                                                                                                                                                                                                                      | Packaging<br>96 tips/rack, 10 racks/pk, 5 pk/cs                                                                                                                                                                                                                                                                              | raditional lift-off lid. Colo<br>Standard tips<br>3721-HR                                                                                                                | pr-coded inserts make<br>Low-retention tip<br>3721-05-HR                                                                                                                     |
| SoftFit-L<br>easy to ide<br>Volume<br>20 μL<br>200 μL<br>300 μL                                                             | <b>tips in hinged racks</b> : The versatile hinged rack provides one-hentify tip volume at a glance.<br><b>Description</b><br>SoftFit-L 20 μL sterile, non-filtered tips<br>SoftFit-L 200 μL sterile, non-filtered tips                                                                                                                                                                                                                                                                                                                                                                                                                                                                            | Packaging<br>96 tips/rack, 10 racks/pk, 5 pk/cs<br>96 tips/rack, 10 racks/pk, 5 pk/cs                                                                                                                                                                                                                                        | raditional lift-off lid. Colo<br>Standard tips<br>3721-HR<br>3751-HR                                                                                                     | Dr-coded inserts make<br>Low-retention tip<br>3721-05-HR<br>3751-05-HR                                                                                                       |
| <b>SoftFit-L</b><br>easy to ide<br><b>Volume</b><br>20 μL<br>200 μL<br>300 μL<br>1,000 μL                                   | <b>tips in hinged racks</b> : The versatile hinged rack provides one-hentify tip volume at a glance.<br><b>Description</b><br>SoftFit-L 20 μL sterile, non-filtered tips<br>SoftFit-L 200 μL sterile, non-filtered tips<br>SoftFit-L 300 μL sterile, non-filtered tips                                                                                                                                                                                                                                                                                                                                                                                                                             | Packaging<br>96 tips/rack, 10 racks/pk, 5 pk/cs<br>96 tips/rack, 10 racks/pk, 5 pk/cs<br>96 tips/rack, 10 racks/pk, 5 pk/cs                                                                                                                                                                                                  | raditional lift-off lid. Colo<br>Standard tips<br>3721-HR<br>3751-HR<br>3731-HR                                                                                          | Dr-coded inserts make<br>Low-retention tip<br>3721-05-HR<br>3751-05-HR<br>3731-05-HR                                                                                         |
| <b>SoftFit-L</b><br>easy to ide<br><b>Volume</b><br>20 μL<br>200 μL<br>300 μL<br>1,000 μL<br>1,200 μL                       | <b>tips in hinged racks</b> : The versatile hinged rack provides one-hentify tip volume at a glance.          Description         SoftFit-L 20 μL sterile, non-filtered tips         SoftFit-L 200 μL sterile, non-filtered tips         SoftFit-L 300 μL sterile, non-filtered tips         SoftFit-L 1,000 μL sterile, non-filtered tips                                                                                                                                                                                                                                                                                                                                                         | Packaging96 tips/rack, 10 racks/pk, 5 pk/cs96 tips/rack, 10 racks/pk, 5 pk/cs96 tips/rack, 10 racks/pk, 5 pk/cs96 tips/rack, 8 racks/pk, 4 pk/cs96 tips/rack, 8 racks/pk, 4 pk/cs                                                                                                                                            | raditional lift-off lid. Colo<br>Standard tips<br>3721-HR<br>3751-HR<br>3731-HR<br>3781-HR<br>3741-HR                                                                    | Dr-coded inserts make<br>Low-retention tip<br>3721-05-HR<br>3751-05-HR<br>3731-05-HR<br>3781-05-HR<br>-                                                                      |
| <b>SoftFit-L</b><br>easy to ide<br>20 μL<br>200 μL<br>300 μL<br>1,000 μL<br>1,200 μL<br><b>SoftFit-L</b>                    | tips in hinged racks: The versatile hinged rack provides one-hentify tip volume at a glance.  Description SoftFit-L 20 μL sterile, non-filtered tips SoftFit-L 200 μL sterile, non-filtered tips SoftFit-L 300 μL sterile, non-filtered tips SoftFit-L 1,000 μL sterile, non-filtered tips SoftFit-L 1,200 μL sterile, non-filtered tips                                                                                                                                                                                                                                                                                                                                                           | Packaging96 tips/rack, 10 racks/pk, 5 pk/cs96 tips/rack, 10 racks/pk, 5 pk/cs96 tips/rack, 10 racks/pk, 5 pk/cs96 tips/rack, 8 racks/pk, 4 pk/cs96 tips/rack, 8 racks/pk, 4 pk/cs                                                                                                                                            | raditional lift-off lid. Colo<br>Standard tips<br>3721-HR<br>3751-HR<br>3731-HR<br>3781-HR<br>3741-HR                                                                    | Dr-coded inserts make<br>Low-retention tip<br>3721-05-HR<br>3751-05-HR<br>3731-05-HR<br>3781-05-HR<br>-                                                                      |
| <b>SoftFit-L</b><br>easy to ide<br><b>Volume</b><br>20 μL<br>200 μL<br>300 μL<br>1,000 μL<br>1,200 μL                       | tips in hinged racks: The versatile hinged rack provides one-fentify tip volume at a glance.         Description         SoftFit-L 20 μL sterile, non-filtered tips         SoftFit-L 200 μL sterile, non-filtered tips         SoftFit-L 300 μL sterile, non-filtered tips         SoftFit-L 1,000 μL sterile, non-filtered tips         SoftFit-L 1,000 μL sterile, non-filtered tips         SoftFit-L 1,200 μL sterile, non-filtered tips         SoftFit-L 1,200 μL sterile, non-filtered tips         SoftFit-L 1,200 μL sterile, non-filtered tips                                                                                                                                          | Packaging<br>96 tips/rack, 10 racks/pk, 5 pk/cs<br>96 tips/rack, 10 racks/pk, 5 pk/cs<br>96 tips/rack, 10 racks/pk, 5 pk/cs<br>96 tips/rack, 8 racks/pk, 4 pk/cs<br>96 tips/rack, 8 racks/pk, 4 pk/cs<br>96 tips/rack, 8 racks/pk, 4 pk/cs                                                                                   | raditional lift-off lid. Colo<br>Standard tips<br>3721-HR<br>3751-HR<br>3731-HR<br>3781-HR<br>3741-HR<br>nged racks for SoftFit-I                                        | Dr-coded inserts make<br>Low-retention tip<br>3721-05-HR<br>3751-05-HR<br>3731-05-HR<br>3781-05-HR<br><br>tips.                                                              |
| <b>SoftFit-L</b><br>easy to ide<br>Volume<br>20 μL<br>200 μL<br>1,000 μL<br>1,200 μL<br><b>SoftFit-L</b><br>Volume<br>20 μL | <b>tips in hinged racks</b> : The versatile hinged rack provides one-hentify tip volume at a glance.          Description         SoftFit-L 20 μL sterile, non-filtered tips         SoftFit-L 200 μL sterile, non-filtered tips         SoftFit-L 300 μL sterile, non-filtered tips         SoftFit-L 1,000 μL sterile, non-filtered tips         SoftFit-L 1,200 μL sterile, non-filtered tips         Description | Packaging<br>96 tips/rack, 10 racks/pk, 5 pk/cs<br>96 tips/rack, 10 racks/pk, 5 pk/cs<br>96 tips/rack, 10 racks/pk, 5 pk/cs<br>96 tips/rack, 8 racks/pk, 4 pk/cs<br>96 tips/rack, 8 racks/pk, 4 pk/cs<br>96 tips/rack, 8 racks/pk, 4 pk/cs<br>go ption with a single tray of tips, for reuse of hi<br>Packaging              | raditional lift-off lid. Colo<br>Standard tips<br>3721-HR<br>3751-HR<br>3731-HR<br>3781-HR<br>3741-HR<br>nged racks for SoftFit-I<br>Standard tips                       | Low-retention tip<br>3721-05-HR<br>3751-05-HR<br>3731-05-HR<br>3781-05-HR<br>-<br>tips.<br>Low-retention tip                                                                 |
| <b>SoftFit-L</b><br>easy to ide<br>20 μL<br>200 μL<br>300 μL<br>1,000 μL<br>1,200 μL<br><b>SoftFit-L</b><br><b>Volume</b>   | tips in hinged racks: The versatile hinged rack provides one-hentify tip volume at a glance.  Description SoftFit-L 20 μL sterile, non-filtered tips SoftFit-L 200 μL sterile, non-filtered tips SoftFit-L 300 μL sterile, non-filtered tips SoftFit-L 1,000 μL sterile, non-filtered tips SoftFit-L 1,200 μL sterile, non-filtered tips tips in reload towers are an environmentally friendly packagin Description SoftFit-L 20 μL sterile, non-filtered tip reload tower                                                                                                                                                                                                                         | Packaging<br>96 tips/rack, 10 racks/pk, 5 pk/cs<br>96 tips/rack, 10 racks/pk, 5 pk/cs<br>96 tips/rack, 10 racks/pk, 5 pk/cs<br>96 tips/rack, 8 racks/pk, 4 pk/cs<br>96 tips/rack, 8 racks/pk, 4 pk/cs<br>96 tips/rack, 8 racks/pk, 4 pk/cs<br>96 tips/insert, 10 inserts/pk, 5 pk/cs                                         | raditional lift-off lid. Colo<br>Standard tips<br>3721-HR<br>3751-HR<br>3731-HR<br>3781-HR<br>3741-HR<br>inged racks for SoftFit-I<br>Standard tips<br>3721-RI           | Low-retention tip           3721-05-HR           3751-05-HR           3731-05-HR           3781-05-HR                 tips.           Low-retention tip           3721-05-RI |
| SoftFit-L<br>easy to ide<br>20 μL<br>200 μL<br>300 μL<br>1,000 μL<br>1,200 μL<br>SoftFit-L<br>Volume<br>20 μL<br>200 μL     | tips in hinged racks: The versatile hinged rack provides one-hentify tip volume at a glance.  Description SoftFit-L 20 μL sterile, non-filtered tips SoftFit-L 200 μL sterile, non-filtered tips SoftFit-L 300 μL sterile, non-filtered tips SoftFit-L 1,000 μL sterile, non-filtered tips SoftFit-L 1,200 μL sterile, non-filtered tips tips in reload towers are an environmentally friendly packagin Description SoftFit-L 20 μL sterile, non-filtered tip reload tower SoftFit-L 20 μL sterile, non-filtered tip reload tower                                                                                                                                                                  | Packaging<br>96 tips/rack, 10 racks/pk, 5 pk/cs<br>96 tips/rack, 10 racks/pk, 5 pk/cs<br>96 tips/rack, 10 racks/pk, 5 pk/cs<br>96 tips/rack, 8 racks/pk, 4 pk/cs<br>96 tips/rack, 8 racks/pk, 4 pk/cs<br>96 tips/rack, 8 racks/pk, 4 pk/cs<br>96 tips/rack, 10 inserts/pk, 5 pk/cs<br>96 tips/insert, 10 inserts/pk, 5 pk/cs | raditional lift-off lid. Colo<br>Standard tips<br>3721-HR<br>3751-HR<br>3731-HR<br>3781-HR<br>3741-HR<br>nged racks for SoftFit-I<br>Standard tips<br>3721-RI<br>3751-RI | Low-retention tip         3721-05-HR         3751-05-HR         3731-05-HR         3781-05-HR         ips.         Low-retention tip         3721-05-RI         3781-05-RI   |

 $^{\star}$  SoftFit-L tips in reload inserts are for use with empty racks for SoftFit-L tips.