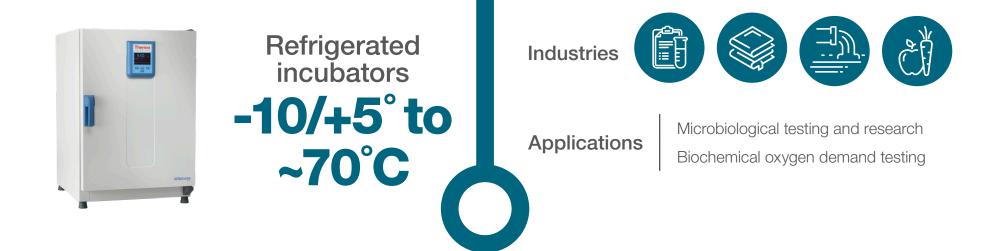

#### Reproducible results

Thermo Scientific environmental chambers and refrigerated incubators are known for reliability that translates to reproducible test results.

Storage and environmental testing