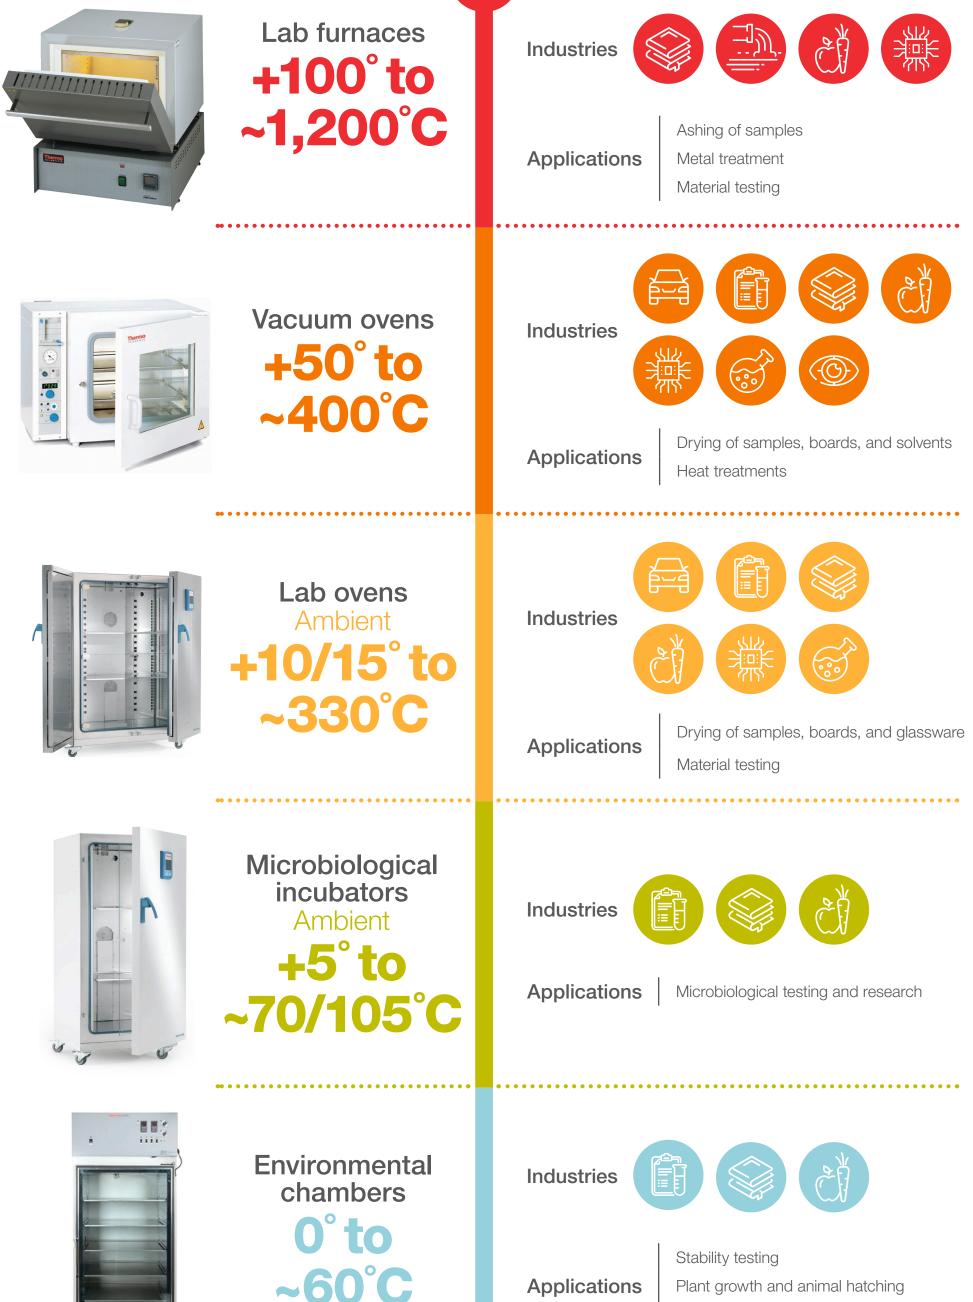

#### **Thermo Fisher** SCIENTIFIC

# Control the elements Thermo Scientific heating equipment

### Applications in every industry

Thermo Scientific<sup>™</sup> products deliver reliable temperature, humidity, and light conditions to meet the needs of your application.



Automotive

| <u>ک</u> |   |
|----------|---|
|          |   |
| :=       | E |
|          | し |

Biotechnology, pharmaceutical, and clinical







Agriculture, environmental. and wastewater



Food production



Electronics



Chemicals

and paint



Optical

Treatment • Testing • Drying • Incubation • Storage













## Did you know?



#### A record of reliability

Thermo Scientific controlled heating products have a long legacy of delivering superb temperature uniformity and quality designs.



#### Trusted temperatures

Thermo Scientific furnaces feature temperature programming for ease of use and consistent sequencing.

| ſ | <u>z</u> |                   |
|---|----------|-------------------|
|   |          | П                 |
|   | <b>:</b> | Εl                |
| 1 |          | $\mathbf{\nabla}$ |

#### Reproducible results

Thermo Scientific environmental chambers and refrigerated incubators are known for reliability that translates to reproducible test results.



Storage and environmental testing

#### Emphasizing safety

Thermo Scientific microbiological incubators can test for