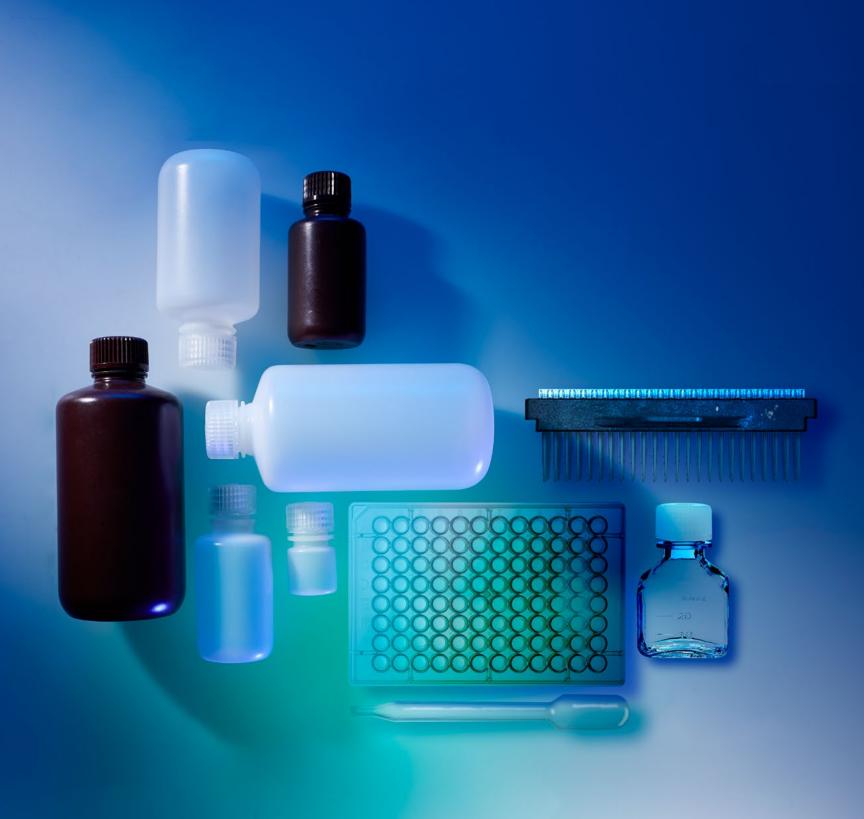

### We bring a full line of quality products from our expertise to your solution

Our out-of-the-box and made-to-order diagnostic and packaging products range from Thermo Scientific™ Samco™ Transfer Pipettes to Thermo Scientific™ Nunc™ Well Plates to Thermo Scientific™ Nalgene™ Packaging and Diagnostic Bottles, and more. From ours, to yours. Click on each picture to be taken to the product page on our website.