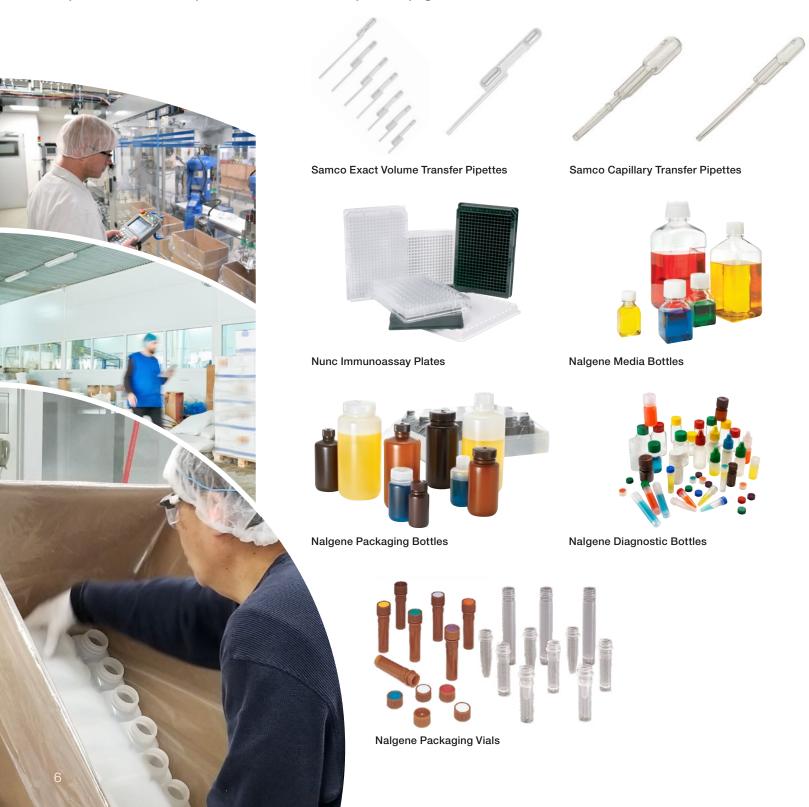

### We bring a full line of quality products from our expertise to your solution

Our out-of-the-box and made-to-order diagnostic and packaging products range from Thermo Scientific™ Samco™ Transfer Pipettes to Thermo Scientific™ Nunc™ Well Plates to Thermo Scientific™ Nalgene™ Packaging and Diagnostic Bottles, and more. From ours, to yours. Click on each picture to be taken to the product page on our website.