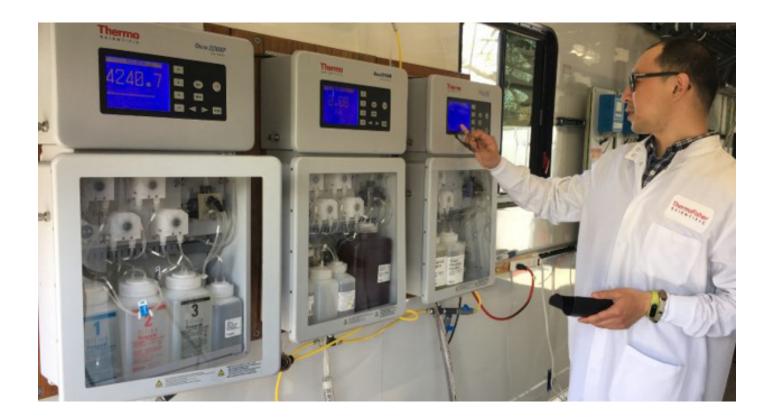

## Start-up and commissioning service

Thermo Fisher Scientific provides a start-up and commissioning service to ensure that your recently purchased analyzer is online and ready for use. As part of this service, our factory trained service engineers will review your analyzer and sensors, make any necessary adjustments, and optimize the device for your application. They also perform an initial calibration, a loop check, and train your operational and maintenance staff on device functionality and basic troubleshooting.

Our factory trained service personnel can start up and commission the following Thermo Scientific<sup>™</sup> Orion<sup>™</sup> Water Analyzers:

- Thermo Scientific<sup>™</sup> Orion<sup>™</sup> 2000 series
- Thermo Scientific<sup>™</sup> Aqua Series
- Thermo Scientific<sup>™</sup> Orion<sup>™</sup> XP series
- IQOQ Service on Thermo Scientific<sup>™</sup> Orion<sup>™</sup> Benchtop Meters
- Thermo Scientific<sup>™</sup> Orion<sup>™</sup> 7000 series