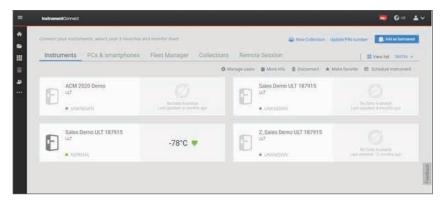

## InstrumentConnect

Instrument health and historical system data are available to users when the equipment is connected. The InstrumentConnect app enables users to monitor their equipment from anywhere in the world from the convenience of your mobile device or computer. InstrumentConnect supports **in-application alerts**, **email**, **and push notifications** for the following types of information:

## **Features:**

- Instrument dashboards for at-a-glance monitoring
- Fleet Manager to group and monitor equipment by type/sites/status
- Connect an unlimited number of devices to a single account
- Instrument and profile-level settings
- Graphical data for historical views over time
- Notification logs
- Customizable alarm and notification settings
- Downloadable reports for continuous documentation