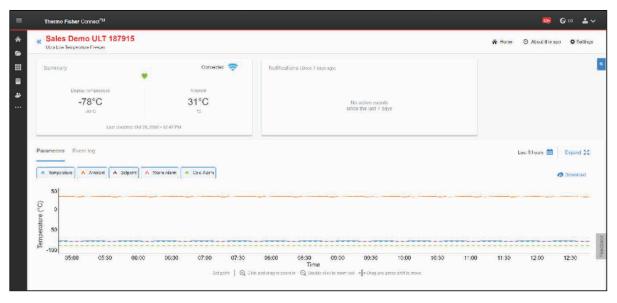

## InstrumentConnect

Instrument health and historical system data are available to users when the equipment is connected. The InstrumentConnect app enables users to monitor their equipment from anywhere in the world from the convenience of your mobile device or computer. InstrumentConnect supports **in-application alerts**, **email**, **and push notifications** for the following types of information:

- Measurement data—temperatures, run protocols, and settings
- Alarms—system, environmental, and connectivity
- Event notifications—warnings and user-based events

## **Features:**

- Instrument dashboards for at-a-glance monitoring
- Fleet Manager to group and monitor equipment by type/sites/status
- Connect an unlimited number of devices to a single account
- Instrument and profile-level settings
- Graphical data for historical views over time
- Notification logs
- Customizable alarm and notification settings
- Downloadable reports for continuous documentation