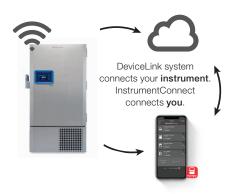

# Designed to help you maintain your focus and peace of mind

DeviceLink system connectivity and the InstrumentConnect platform

- The Thermo Scientific™ DeviceLink™ system is a builtin capability of your laboratory equipment that enables a Wi-Fi-based connection to transmit equipment data\*
- The InstrumentConnect app is the cloud-based platform enabling real-time monitoring of the data transmitted by the DeviceLink system

## InstrumentConnect

Instrument health and historical system data are available to users when the equipment is connected. The InstrumentConnect app enables users to monitor their equipment from anywhere in the world from the convenience of your mobile device or computer. InstrumentConnect supports **in-application alerts**, **email**, **and push notifications** for the following types of information: