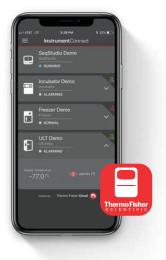

## InstrumentConnect

Instrument health and historical system data are available to users when the equipment is connected. The InstrumentConnect app enables users to monitor their equipment from anywhere in the world from the convenience of your mobile device or computer. InstrumentConnect supports **in-application alerts**, **email**, **and push notifications** for the following types of information:

- Measurement data—temperatures, run protocols, and settings
- Alarms—system, environmental, and connectivity
- Event notifications—warnings and user-based events