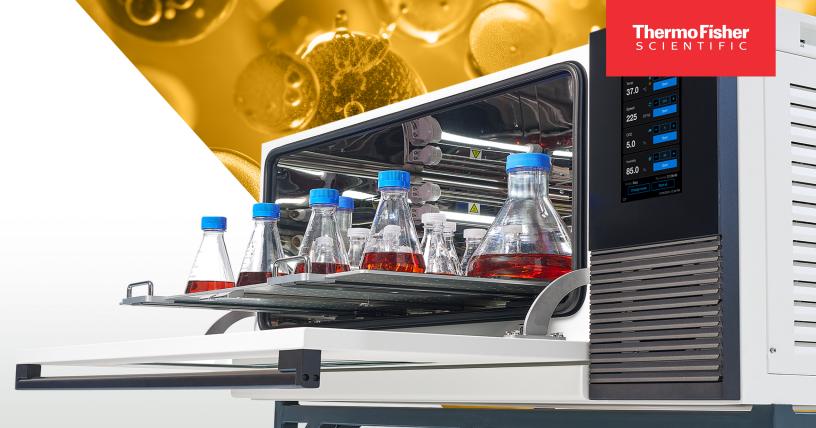

## Experience next-level shaking versatility and control

37.0

225

5.0

85.0 %

C - 225 +

**0°** - 85 +

Real-time

monitoring

help you enhance cell growth • Precise control over multiple parameters

Designed to

- Flexibility for your varied applications

## features Easy-to-clean rounded corners Slide-out platform Access port

Easy-to-use

- Interior bidirectional UV lighting
- LED lighting