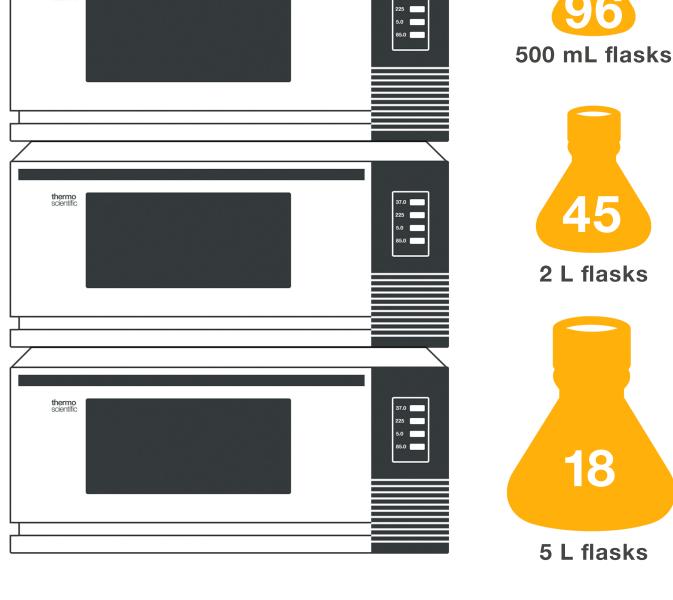

## your laboratory space and footprint Stack up to 3 IntelliStack units and accommodate up to

MAXIMIZE

 $IntelliStack\ Incubator\ Shaker\ (Catalog\ numbers:\ 8882610D,\ 8882620D,\ 8885010D,\ 8885020D,\ 8882610U,\ 8882620U,\ 8885010U,\ 8885020U)$   $IntelliStack\ CO_{2}\ Incubator\ Shaker\ (Catalog\ numbers:\ 8892610D,\ 8892620D,\ 8895010D,\ 8892610U,\ 8892620U,\ 8892620U,\ 8892620U)$ Learn more at thermofisher.com/intellistack