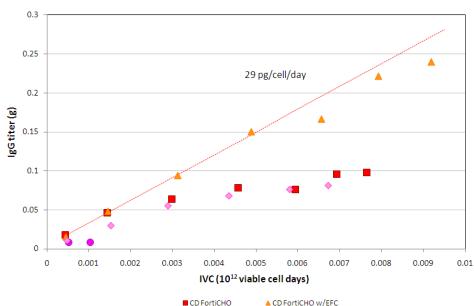

## Up to 120% increase in fed-batch titers

Sustained specific productivity
 with increased volumetric productivity

CD FortiCHO
 ▲ CD FortiCHO w/EFC
 CD OptiCHO
 CD OptiCHO