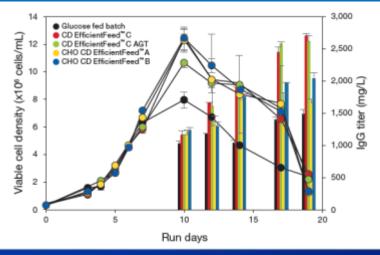

- Proven Gibco<sup>®</sup> quality and reliability for 50 years trusted by top Biopharmaceutical companies worldwide
- Up to 50% increase in basal medium titers over other commercial alternatives
- 2- 5 fold titer improvements using optimized feeds compared to batch culture
- Sustained specific productivity with increased volumetric productivity
- Integrated portfolio solutions including cells, media, feeds, services, custom formats