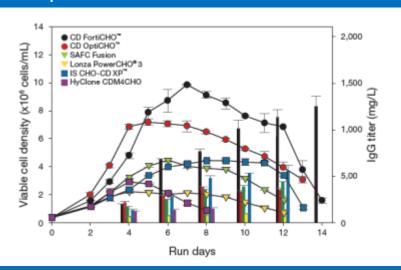

li>Extended high-viability cell culture</li> <li>Chemically-defined, AOF media and feeds</li> <li>Available in custom sizes and AGT<sup>™</sup> format</li> <li>Worldwide technical support</li> </ul> | <ul> <li>Helps increase protein production in less time</li> <li>Helps simplify downstream processing by providing healthier cells at harvest</li> <li>Helps facilitate regulatory compliance</li> <li>Helps enable efficient scale-up</li> </ul> | <ul> <li>Media         <ul> <li>CD FortiCHO™</li> <li>CD OptiCHO™</li> <li>CD CHO</li> </ul> </li> <li>EfficientFeed™ Nutrient Supplements</li> <li>PD-Direct Media Development and<br/>Analytical Services</li> </ul> |

## Helping raise standards in fed-batch cell culture Gibco® CHO Productivity Maximization

## Up to 50% increase in basal medium titers



## Up to 120% increase in fed-batch titers



Sustained specific productivity
 with increased volumetric productivity



CD FortiCHO
 ▲ CD FortiCHO w/EFC
 CD OptiCHO
 CD OptiCHO