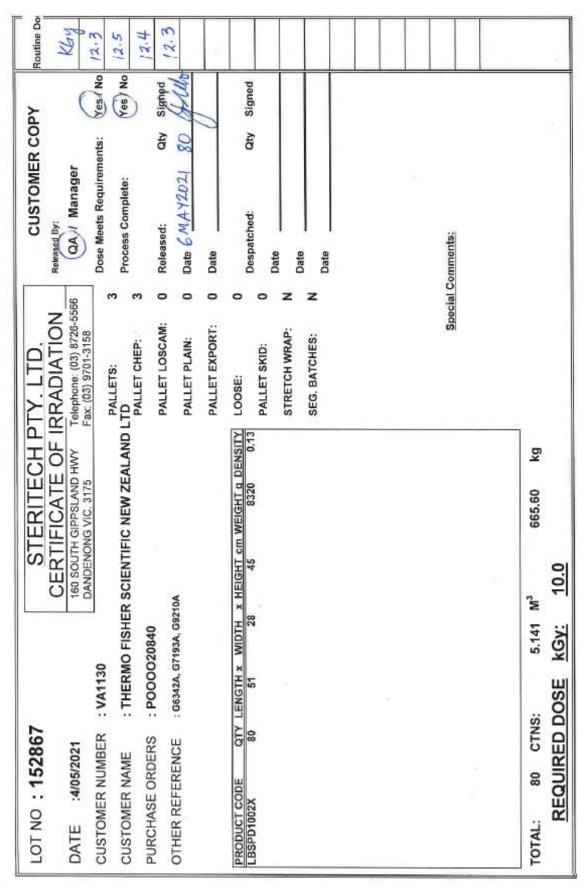

| PRODUCT CODE        | : LBSPD1002X                                          |
|---------------------|-------------------------------------------------------|
| GRADUATION          | : N/A                                                 |
| SODIUM THIOSULPHATE | : N/A                                                 |
| GAMMA STERILISED    | : 152867 (Refer to attached sheet)                    |
| BATCH NO.           | : G9210A                                              |
| EXPIRY DATE         | : 05/2023                                             |
| MANUFACTURER        | : Labserv Division of Thermo Fisher Scientific NZ Ltd |
| ORIGIN              | : New Zealand                                         |
| DATE                | : 16/08/2021                                          |