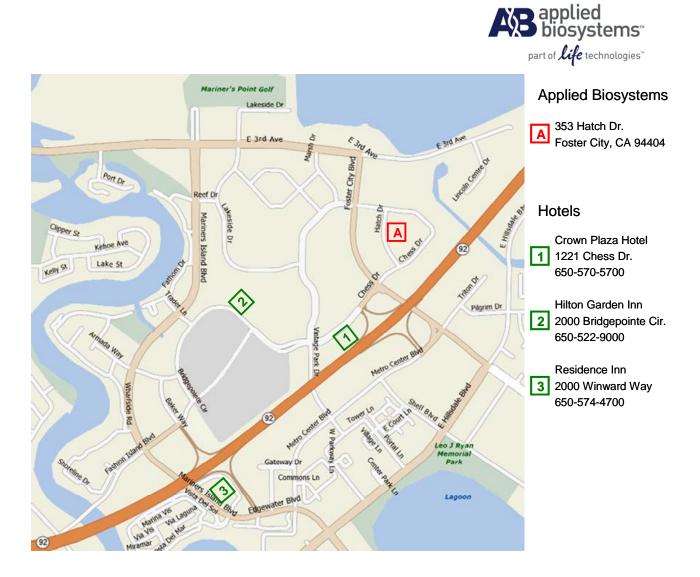

#### **Crown Plaza Hotel** – Foster City (0.4 miles to AB)

Address: 1221 Chess Dr., Foster City, CA 94404

Phone: 650-570-5700

Fax: 650-570-0540

WWW: www.crowneplaza.com

Note: Complimentary shuttle to and from San Francisco International Airport. Please inquire directly with the hotel regarding availability of a shuttle to and from Applied Biosystems. Free high-speed internet in rooms. Restaurants on site.

#### Hilton Garden Inn – San Mateo (0.7 miles to AB)

| Address: | 2000 Bridgepointe Cir., San Mateo, CA 94404                            |
|----------|------------------------------------------------------------------------|
| Phone:   | 650-522-9000                                                           |
| Fax:     | 650-522-9099                                                           |
| WWW:     | www.hiltongardeninn.com                                                |
| Note:    | Complimentary shuttle to and from San Francisco International Airport. |
|          | Free high-speed internet in rooms.                                     |
|          | Restaurant on site.                                                    |

#### **Residence Inn** – San Mateo (1.7 miles to AB)

| Address: | 2000 Winward Way, San Mateo, CA 94404                 |
|----------|-------------------------------------------------------|
| Phone:   | 650-574-4700                                          |
| Fax:     | 650-572-9084                                          |
| WWW:     | www.marriott.com/residenceinn                         |
| Note:    | Complimentary shuttle to and from Applied Biosystems. |
|          | Complimentary hot breakfast and light dinner.         |
|          | Complimentary grocery shopping service.               |
|          | Fully equipped kitchens.                              |
|          | Free high-speed internet in rooms.                    |