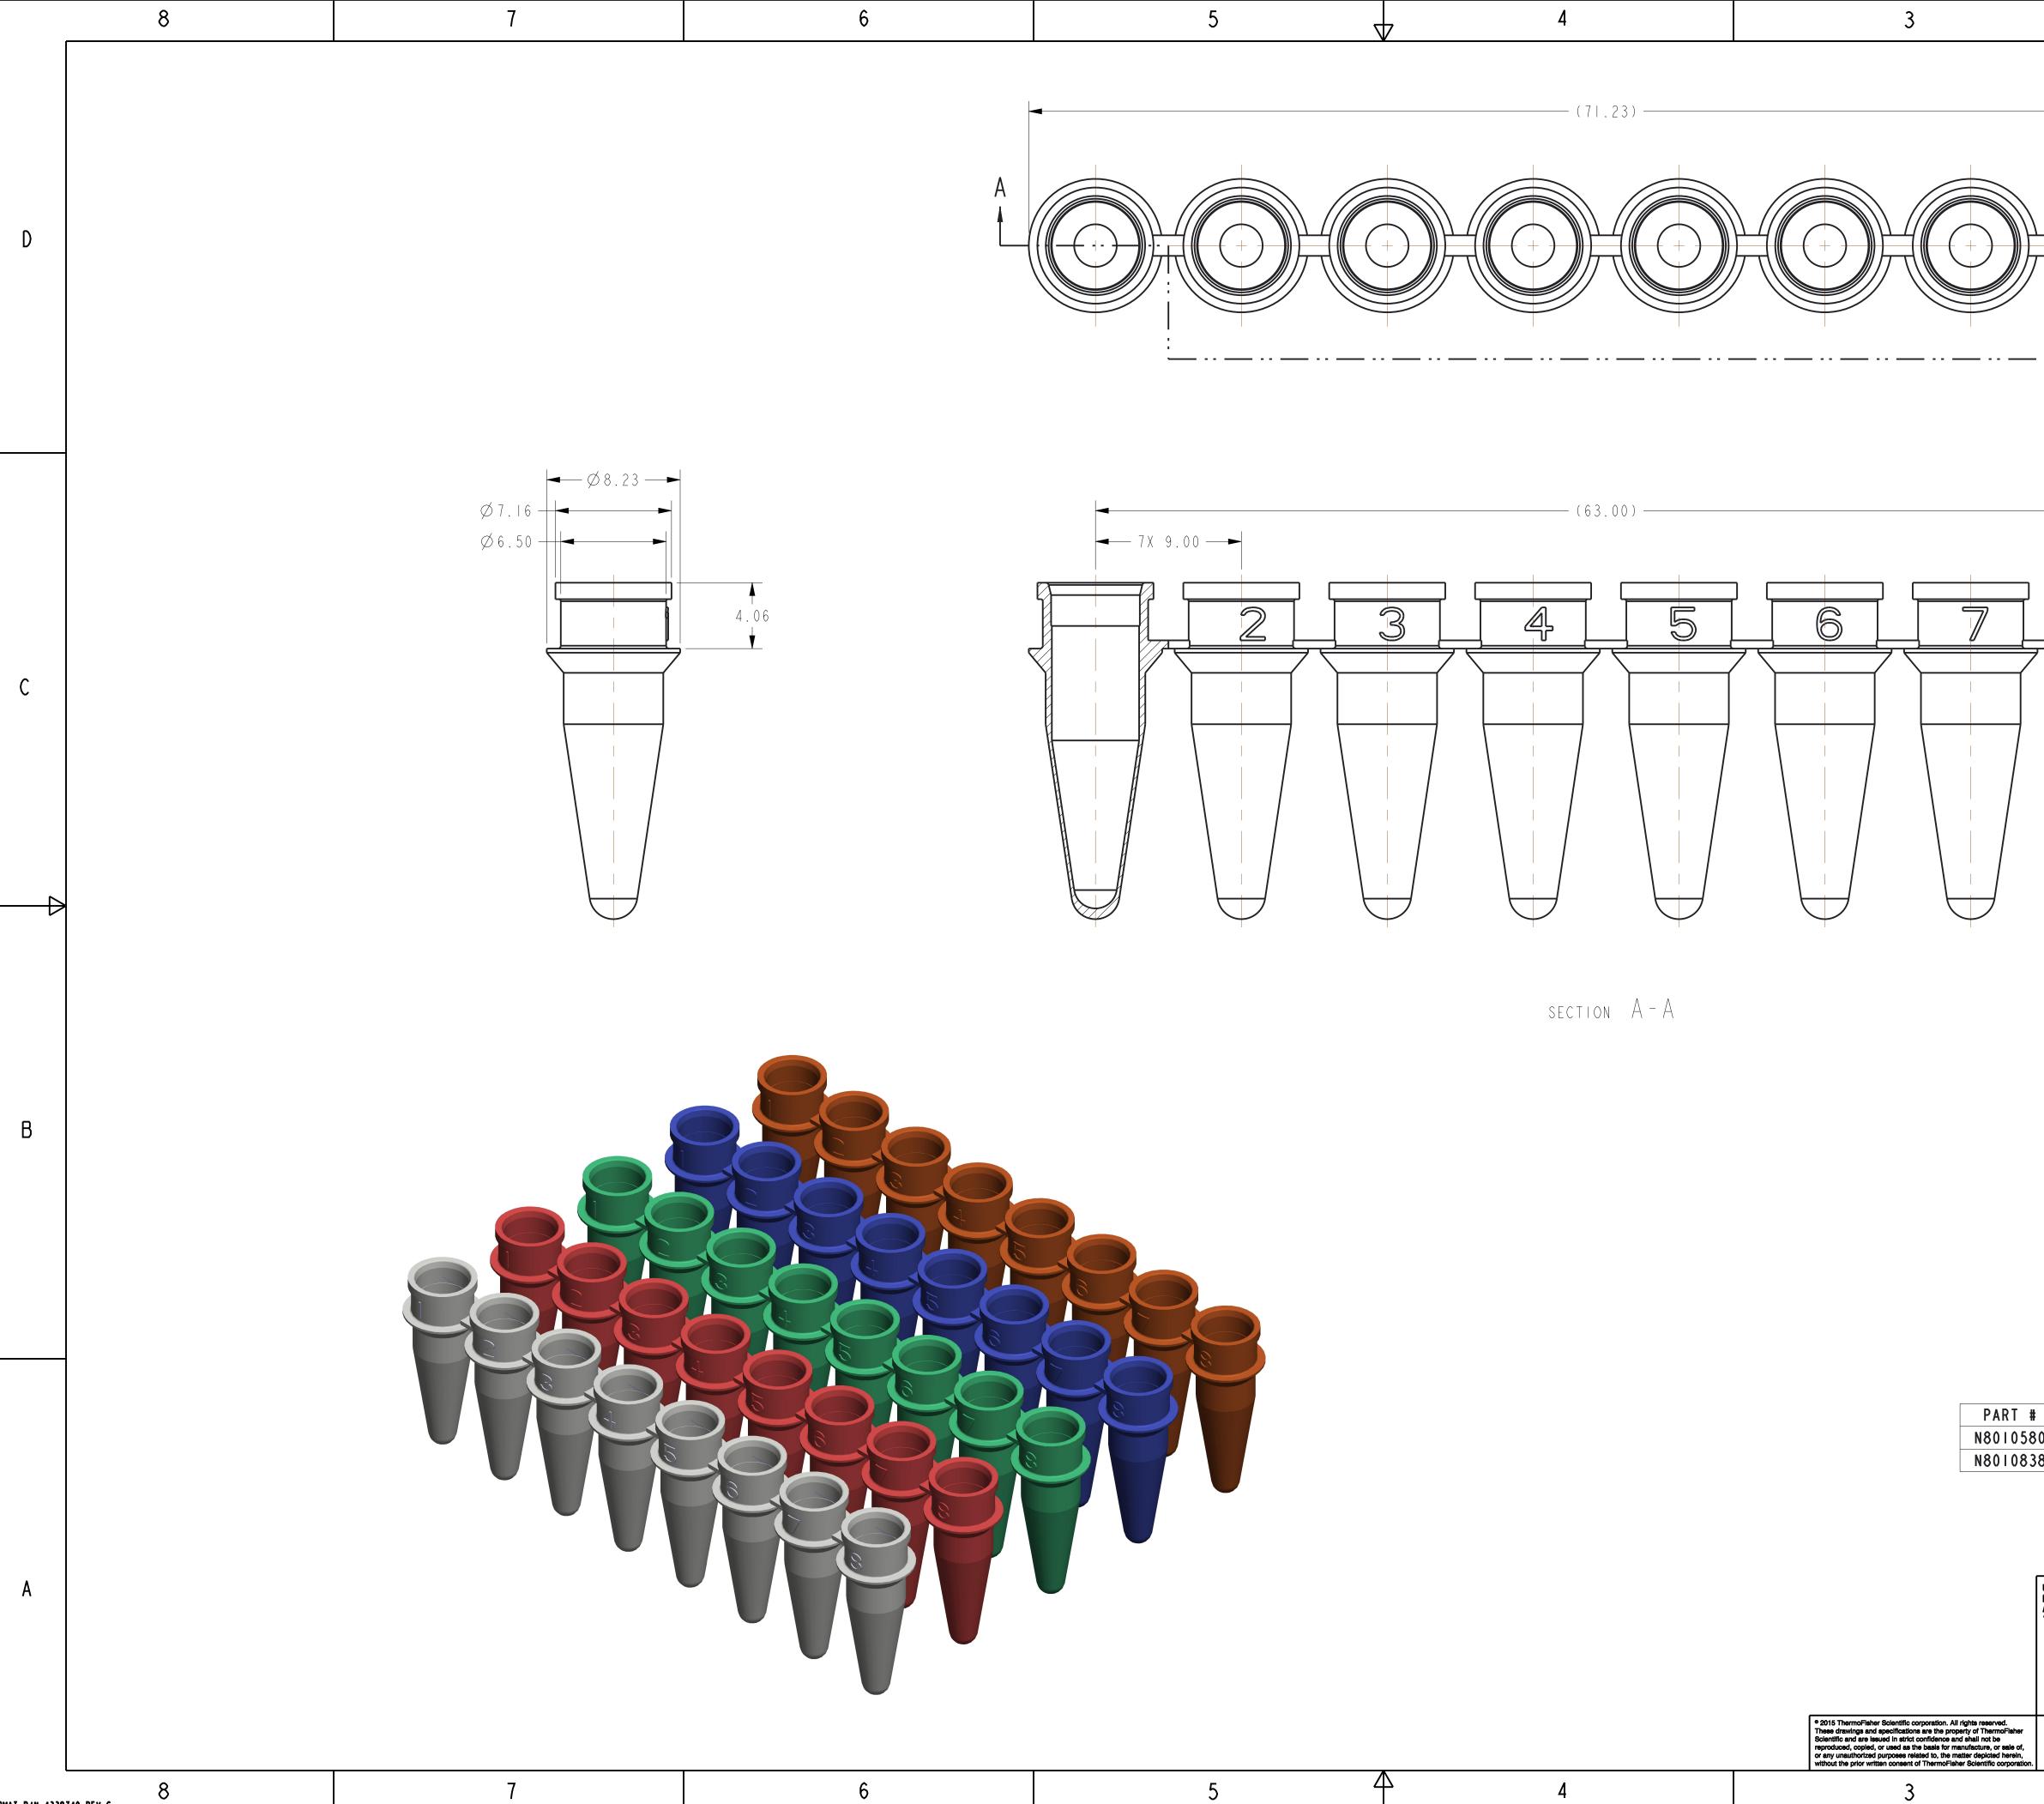

|                                                                       | 2                                                               |                                                                                                                                                                      |                    |   |
|-----------------------------------------------------------------------|-----------------------------------------------------------------|----------------------------------------------------------------------------------------------------------------------------------------------------------------------|--------------------|---|
|                                                                       | A                                                               |                                                                                                                                                                      |                    | D |
|                                                                       | 8X 20.75                                                        |                                                                                                                                                                      |                    | C |
|                                                                       |                                                                 |                                                                                                                                                                      |                    | B |
| 80 12<br>38 12<br>Jacobia Science<br>Dimensio<br>Asme y14<br>Toleranc | np® Optical 8-Tube St<br>np® Optical 8-Tube St<br>N/A<br>Finish | RIPTION<br>Tip, 0.2 mL<br>Tip, 0.2 mL, Assorted<br>TIP, 0.2 mL, Assorted<br>TUBE - TCI<br>8 / STRING<br>SIZE SCALE PART NO.<br>N801399<br>DO NOT SCALE DRAWING SHEET | <b>Sher</b><br>FIC | A |