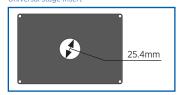

# by life technologies EVOS® VESSEL HOLDERS & STAGE PLATES

# **All models**

## AMEPVH001

holds two 25mm x 75mm standard microscope slides, chamber slides, etc.



## **AMEPVH002**

holds four 35mm Petri dishes



## **AMEPVH003**

holds two 60mm Petri dishes



# AMEPVH004

holds one 100mm Petri dish



# **AMEPVH005**

cm² flasks; rectangular or triangular



# AMEPVH006

holds one Nunc T-75 flask: 75cm<sup>2</sup>



# **AMEPVH007**

holds one Hemocytometer



# **AMEPVH008**

holds one Greiner T-75 flask; 75cm<sup>2</sup>



## AMEPVH009



## AMEPVH010

holds one BD/Greiner T-25 flask; 25cm<sup>2</sup>



# AMEPVH011

holds one NUNC/SPL IVF 4-well dish



# **AMEPVH012**

ds one SPL T-75 flask; 75cm<sup>2</sup>



# AMEPVH013

holds four Ibidi 35mm Petri dishes



# AMEPVH014

holds two Ibidi 50mm Petri dishes



## **AMEPVH017**

holds one KOVA Glasstic Slide 10



## AMEPVH018

holds one Nunc T-25 flask: 25cm2



# **FL Auto**

## AMEPVH021

Securely holds two 25mm x 75mm standard microscope slides, chamber slides, etc.



# AMEPVH022

Intermediate Plate for Automated Stage, Securely holds multiwell vessels with convenient lever Adaptor for AMEPVH001 and AMEPVH009



# AMEPVH023

holds multiwell vessels Adaptor for AMEPVH001 and AMEPVH009



# FL, FL Color & XL

## **AMEP4684**

Stage Plate for heating tray Tokai Hit #MA