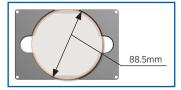

# by life technologies EVOS® VESSEL HOLDERS & STAGE PLATES

# **All models**

## AMEPVH001

holds two 25mm x 75mm standard microscope slides, chamber slides, etc.



## **AMEPVH002**

holds four 35mm Petri dishes



## **AMEPVH003**

holds two 60mm Petri dishes



# AMEPVH004

holds one 100mm Petri dish



# **AMEPVH005**

cm² flasks; rectangular or triangular



# AMEPVH006

holds one Nunc T-75 flask: 75cm<sup>2</sup>



# **AMEPVH007**

holds one Hemocytometer



# **AMEPVH008**

holds one Greiner T-75 flask; 75cm<sup>2</sup>



## AMEPVH009



## AMEPVH010

holds one BD/Greiner T-25 flask; 25cm<sup>2</sup>



# AMEPVH011

holds one NUNC/SPL IVF 4-well dish



# **AMEPVH012**

ds one SPL T-75 flask; 75cm<sup>2</sup>



# AMEPVH013

holds four Ibidi 35mm Petri dishes



# AMEPVH014

holds two Ibidi 50mm Petri dishes



## **AMEPVH017**

holds one KOVA Glasstic Slide 10



## AMEPVH018

holds one Nunc T-25 flask: 25cm2



# **FL Auto**

## AMEPVH021

Securely holds two 25mm x 75mm standard microscope slides, chamber slides, etc.



# AMEPVH022

Intermediate Plate for Automated Stage, Secur