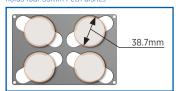

# by life technologies EVOS® VESSEL HOLDERS & STAGE PLATES

# **All models**

## AMEPVH001

holds two 25mm x 75mm standard microscope slides, chamber slides, etc.



## **AMEPVH002**

holds four 35mm Petri dishes



## **AMEPVH003**

holds two 60mm Petri dishes



# AMEPVH004

holds one 100mm Petri dish



# **AMEPVH005**

cm² flasks; rectangular or triangular



# AMEPVH006

holds one Nunc T-75 flask: 75cm<sup>2</sup>



# **AMEPVH007**

holds one Hemocytometer



# **AMEPVH008**

holds one Greiner T-75 flask; 75cm<sup>2</sup>



## AMEPVH009



## AMEPVH010

holds one BD/Greiner T-25 flask; 25cm<sup>2</sup>



# AMEPVH011

holds one NUNC/SPL IVF 4-well dish



# **AMEPVH012**

ds one SPL T-75 flask; 75cm<sup>2</sup>



# AMEPVH013

holds four Ibidi 35mm Petri dishes



# AMEPVH014

holds two Ibidi 50mm Petri dishes



## **AMEPVH017**

holds one KOVA Glasstic Slide 10



## AMEPVH018

holds one Nunc T-25 flask: 25cm2



# **FL Auto**

## AMEPVH021

Securely holds two 25mm x 75mm standard microscop