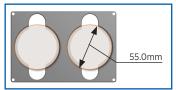

# by life technologies EVOS® VESSEL HOLDERS & STAGE PLATES

# **All models**

## AMEPVH001

holds two 25mm x 75mm standard microscope slides, chamber slides, etc.



## **AMEPVH002**

holds four 35mm Petri dishes



## **AMEPVH003**

holds two 60mm Petri dishes



# AMEPVH004

holds one 100mm Petri dish



# **AMEPVH005**

cm² flasks; rectangular or triangular



# AMEPVH006

holds one Nunc T-75 flask: 75cm<sup>2</sup>



# **AMEPVH007**

holds one Hemocytometer



# **AMEPVH008**

holds one Greiner T-75 flask; 75cm<sup>2</sup>



## AMEPVH009



## AMEPVH010

holds one BD/Greiner T-25 flask; 25cm<sup>2</sup>



# AMEPVH011

holds one NUNC/SPL IVF 4-well dish



# **AMEPVH012**

ds one SPL T-75 flask; 75cm<sup>2</sup>



# AMEPVH013

holds four Ibidi 35mm Petri dishes



# AMEPVH014

holds two Ibidi 50mm Petri dishes



## **AMEPVH017**

holds one KOVA Glasstic Slide 10



## AMEPVH018

holds one Nunc T-25 flask: 25cm2



# **FL Auto**

## AMEPVH021

Securely holds two 25mm x 75mm standard microscope slides, chamber slides, etc.



# AMEPVH022

In