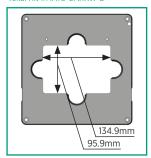

10

holds one BD/Greiner T-25 flask; 25cm<sup>2</sup>



# AMEPVH011

holds one NUNC/SPL IVF 4-well dish



# **AMEPVH012**

ds one SPL T-75 flask; 75cm<sup>2</sup>



# AMEPVH013

holds four Ibidi 35mm Petri dishes



# AMEPVH014

holds two Ibidi 50mm Petri dishes



## **AMEPVH017**

holds one KOVA Glasstic Slide 10



## AMEPVH018

holds one Nunc T-25 flask: 25cm2



# **FL Auto**

## AMEPVH021

Securely holds two 25mm x 75mm standard microscope slides, chamber slides, etc.



# AMEPVH022

Intermediate Plate for Automated Stage, Securely holds multiwell vessels with convenient lever Adaptor for AMEPVH001 and AMEPVH009



# AMEPVH023

holds multiwell vessels Adaptor for AMEPVH001 and AMEPVH009



# FL, FL Color & XL

## **AMEP4684**

Stage Plate for heating tray Tokai Hit #MATS-UAXKW-D



# **AMEP4685**

Stage Plate for heating stage, BioFlux by Fluxion



## **AMEP4686**

Stage Plate for multiwell vessels; also holds one Corning T-75 flask



## **AMEP4691**

Stage Plate with 110m x 160m opening (Use with AMEP4692 for standard sizes)



## **AMEP4692**

Stage Plate Adaptor 110mm x 160mm opening for standard size (sold separately)