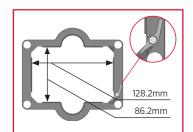

T-75 flask: 75cm<sup>2</sup>



# **AMEPVH007**

holds one Hemocytometer



# **AMEPVH008**

holds one Greiner T-75 flask; 75cm<sup>2</sup>



## AMEPVH009



## AMEPVH010

holds one BD/Greiner T-25 flask; 25cm<sup>2</sup>



# AMEPVH011

holds one NUNC/SPL IVF 4-well dish



# **AMEPVH012**

ds one SPL T-75 flask; 75cm<sup>2</sup>



# AMEPVH013

holds four Ibidi 35mm Petri dishes



# AMEPVH014

holds two Ibidi 50mm Petri dishes



## **AMEPVH017**

holds one KOVA Glasstic Slide 10



## AMEPVH018

holds one Nunc T-25 flask: 25cm2



# **FL Auto**

## AMEPVH021

Securely holds two 25mm x 75mm standard microscope slides, chamber slides, etc.



# AMEPVH022

Intermediate Plate for Automated Stage, Securely holds multiwell vessels with convenient lever Adaptor for AMEPVH001 and AMEPVH009



# AMEPVH023

holds multiwell vessels Adaptor for AMEPVH001 and AMEPVH009



# FL, FL Color & XL

## **AMEP4684**

Stage Plate for heating tray Tokai Hit #MATS-UAXKW-D



# **AMEP4685**

Stage Plate for heating stage, BioFlux by Fluxion



## **AMEP4686**

Stage Plate for multiwell vessels; also holds one Corning T-75 flask



## **AMEP4691**

Stage Plate with 110m x 160m opening (Use with AMEP4692 for standard sizes)



## **AMEP4692**

Stage Plate Adaptor 110mm x 160mm opening for standard size (sold separately)