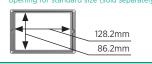

## **AMEP4692**

Stage Plate Adaptor 110mm x 160mm opening for standard size (sold separately)