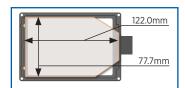

## **AMEP4686**

Stage Plate for multiwell vessels; also holds one Corning T-75 flask