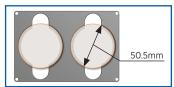

ESSEL HOLDERS & STAGE PLATES

# **All models**

## AMEPVH001

holds two 25mm x 75mm standard microscope slides, chamber slides, etc.



## **AMEPVH002**

holds four 35mm Petri dishes



## **AMEPVH003**

holds two 60mm Petri dishes



# AMEPVH004

holds one 100mm Petri dish



# **AMEPVH005**

cm² flasks; rectangular or triangular



# AMEPVH006

holds one Nunc T-75 flask: 75cm<sup>2</sup>



# **AMEPVH007**

holds one Hemocytometer



# **AMEPVH008**

holds one Greiner T-75 flask; 75cm<sup>2</sup>



## AMEPVH009



## AMEPVH010

holds one BD/Greiner T-25 flask; 25cm<sup>2</sup>



# AMEPVH011

holds one NUNC/SPL IVF 4-well dish



# **AMEPVH012**

ds one SPL T-75 flask; 75cm<sup>2</sup>



# AMEPVH013

holds four Ibidi 35mm Petri dishes



# AMEPVH014

holds two Ibidi 50mm Petri dishes



## **AMEPVH017**

holds one KOVA Glasstic Slide 10



## AMEPVH018

holds one Nunc T-25 flask: 25cm2



# **FL Auto**

## AMEPVH021

Securely holds two 25mm x 75mm standard microscope slides, chamber slides, etc.



# AMEPVH022

Intermediate Plate for Automated Stage, Securely holds multiwell vessels with convenient lever Adaptor for AMEPVH001 and AMEPVH009



# AMEPVH023

holds multiwell vessels Adaptor for AMEPVH001 and AMEPVH009



# FL, FL Color & XL

## **AMEP4684**

Stage Plate for heating tray Tokai Hit #MATS-UAXKW-D



# **AMEP4685**

Stage Plate for heating stage, BioFlux by Fluxion



## **AMEP4686**

Stage Plate for multiwell vessels; also holds one Corning T-75 flask



## **AMEP4691**

Stage Plate with 110m x 160m opening (Use with AMEP4692 for standard sizes)



## **AMEP46