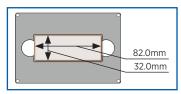

PVH001

holds two 25mm x 75mm standard microscope slides, chamber slides, etc.



## **AMEPVH002**

holds four 35mm Petri dishes



## **AMEPVH003**

holds two 60mm Petri dishes



# AMEPVH004

holds one 100mm Petri dish



# **AMEPVH005**

cm² flasks; rectangular or triangular



# AMEPVH006

holds one Nunc T-75 flask: 75cm<sup>2</sup>



# **AMEPVH007**

holds one Hemocytometer



# **AMEPVH008**

holds one Greiner T-75 flask; 75cm<sup>2</sup>



## AMEPVH009



## AMEPVH010

holds one BD/Greiner T-25 flask; 25cm<sup>2</sup>



# AMEPVH011

holds one NUNC/SPL IVF 4-well dish



# **AMEPVH012**

ds one SPL T-75 flask; 75cm<sup>2</sup>



# AMEPVH013

holds four Ibidi 35mm Petri dishes



# AMEPVH014

holds two Ibidi 50mm Petri dishes



## **AMEPVH017**

holds one KOVA Glasstic Slide 10



## AMEPVH018

holds one Nunc T-25 flask: 25cm2



# **FL Auto**

## AMEPVH021

Securely holds two 25mm x 75mm standard microscope slides, chamber slides, etc.



# AMEPVH022

Intermediate Plate for Automated Stage, Securely holds multiwell vessels with convenient lever Adaptor for AMEPVH001 and AMEPVH009



# AMEPVH023

holds multiwell vessels Adaptor for AMEPVH001 and AMEPVH009



# FL, FL Color & XL

## **AMEP4684**

Stage Plate for heating tray Tokai Hit #MATS-UAXKW-D



# **AMEP4685**

Stage Plate for heating stage, BioFlux by Fluxion



## **AMEP4686**

Stage Plate for multiwell vessels; also holds one Corning T-75 flask



## **AMEP4691**

Stage Plate with 110m x 160m opening (Use with AMEP4692 for standard sizes)



## **AMEP4692**

Stage Plate Adaptor 110mm x 160mm opening for st