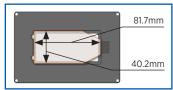

# by life technologies EVOS® VESSEL HOLDERS & STAGE PLATES

# **All models**

## AMEPVH001

holds two 25mm x 75mm standard microscope slides, chamber slides, etc.



## **AMEPVH002**

holds four 35mm Petri dishes



## **AMEPVH003**

holds two 60mm Petri dishes



# AMEPVH004

holds one 100mm Petri dish



# **AMEPVH005**

cm² flasks; rectangular or triangular



# AMEPVH006

holds one Nunc T-75 flask: 75cm<sup>2</sup>



# **AMEPVH007**

holds one Hemocytometer



# **AMEPVH008**

holds one Greiner T-75 flask; 75cm<sup>2</sup>



## AMEPVH009



## AMEPVH010

holds one BD/Greiner T-25 flask; 25cm<sup>2</sup>



# AMEPVH011

holds one NUNC/SPL IVF 4-well dish



# **AMEPVH012**

ds one SPL T-75 flask; 75cm<sup>2</sup>



# AMEPVH013

holds four Ibidi 35mm Petri dishes



# AMEPVH014

holds two Ibidi 50mm Petri dishes



## **AMEPVH017**

holds one KOVA Glasstic Slide 10



## AMEPVH018

holds one Nunc T-25 flask: 25cm2



# **FL Auto**

## AMEPVH021

Securely holds two 25mm x 75mm standard microscope slides, chamber slides, etc.



# AMEPVH022

Intermediate Plate for Automated Stage, Securely holds multiwell vessels with convenient lever Adaptor for AMEPVH001 and AMEPVH009



# AMEPVH023

holds multiwell vessels Adaptor for AMEPVH001 and AMEPVH009



# FL, FL Color & XL

## **AMEP4684**

Stage Plate for heating tray Tokai Hit #MATS-UAXKW-D



# **AMEP4685**

Stage Plate for heating stage, BioFlu