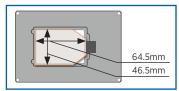

## AMEPVH001

holds two 25mm x 75mm standard microscope slides, chamber slides, etc.