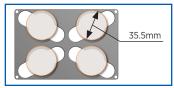

# by life technologies EVOS® VESSEL HOLDERS & STAGE PLATES

# **All models**

## AMEPVH001

holds two 25mm x 75mm standard microscope slides, chamber slides, etc.



## **AMEPVH002**

holds four 35mm Petri dishes



## **AMEPVH003**

holds two 60mm Petri dishes



# AMEPVH004

holds one 100mm Petri dish



# **AMEPVH005**

cm² flasks; rectangular or triangular



# AMEPVH006

holds one Nunc T-75 flask: 75cm<sup>2</sup>



# **AMEPVH007**

holds one Hemocytometer



# **AMEPVH008**

holds one Greiner T-75 flask; 75cm<sup>2</sup>



## AMEPVH009



## AMEPVH010

holds one BD/Greiner T-25 flask; 25cm<sup>2</sup>



# AMEPVH011

holds one NUNC/SPL IVF 4-well dish



# **AMEPVH012**

ds one SPL T-75 flask; 75cm<sup>2</sup>



# AMEPVH013

holds four Ibidi 35mm Petri dishes



# AMEPVH014

holds two Ibidi 50mm Petri dishes



## **AMEPVH017**

holds one KOVA Glasstic Slide 10



## AMEPVH018

holds one Nunc T-25 flask: 25cm2



# **FL Auto**

## AMEPVH021

Securely holds two 25mm x 75mm standard microscope slides, chamber slides, etc.



# AMEPVH022

Intermediate Plate for Automated Stage, Securely holds multiwell vessels with convenient lever Adaptor for AMEPVH001 and AMEPVH009



# AMEPVH023

holds multiwell vessels Adaptor for AMEPVH001 and AMEPVH009



# FL, FL Color & XL

## **AMEP4684**

Stage Plate for heating tray Tokai Hit #MATS-UAXKW-D



# **AMEP4685**

Stage Plate for heating stage, BioFlux by Fluxion



## **AMEP4686**

Stage Plate for multiwell vessels; also holds one Corning T-75 flask



## **AMEP4691**

Stage Plate with 110m x 160m opening (Us