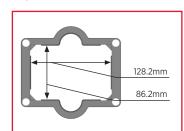

# **AMEPVH008**

holds one Greiner T-75 flask; 75cm<sup>2</sup>



## AMEPVH009



## AMEPVH010

holds one BD/Greiner T-25 flask; 25cm<sup>2</sup>



# AMEPVH011

holds one NUNC/SPL IVF 4-well dish



# **AMEPVH012**

ds one SPL T-75 flask; 75cm<sup>2</sup>



# AMEPVH013

holds four Ibidi 35mm Petri dishes



# AMEPVH014

holds two Ibidi 50mm Petri dishes



## **AMEPVH017**

holds one KOVA Glasstic Slide 10



## AMEPVH018

holds one Nunc T-25 flask: 25cm2



# **FL Auto**

## AMEPVH021

Securely holds two 25mm x 75mm standard microscope slides, chamber slides, etc.



# AMEPVH022

Intermediate Plate for Automated Stage, Securely holds multiwell vessels with convenient lever Adaptor for AMEPVH001 and AMEPVH009



# AMEPVH023

holds multiwell vessels Adaptor for AMEPVH001 and AMEPVH009



# FL, FL Color & XL

## **AMEP4684**

Stage Plate for heating tray Tokai Hit #MATS-UAXKW-D



# **AMEP4685**

Stage Plate for heating stage, BioFlux by Fluxion



## **AMEP4686**

Stage Plate for multiwell vessels; also holds one Corning T-75 flask



## **AMEP4691**

Stage Plate with 110m x 160m opening (Use with AMEP4692 for standard sizes)



## **AMEP4692**

Stage Plate Adaptor 110mm x 160mm opening for standard size (sold separately)