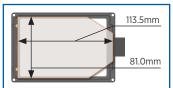

# by life technologies EVOS® VESSEL HOLDERS & STAGE PLATES

# **All models**

## AMEPVH001

holds two 25mm x 75mm standard microscope slides, chamber slides, etc.



## **AMEPVH002**

holds four 35mm Petri dishes



## **AMEPVH003**

holds two 60mm Petri dishes



# AMEPVH004

holds one 100mm Petri dish



# **AMEPVH005**

cm² flasks; rectangular or triangular



# AMEPVH006

holds one Nunc T-75 flask: 75cm<sup>2</sup>



# **AMEPVH007**

holds one Hemocytometer



# **AMEPVH008**

holds one Greiner T-75 flask; 75cm<sup>2</sup>



## AMEPVH009



## AMEPVH010

holds one BD/Greiner T-25 flask; 25cm<sup>2</sup>



# AMEPVH011

holds one NUNC/SPL IVF 4-well dish



# **AMEPVH012**

ds one SPL T-75 flask; 75cm<sup>2</sup>



# AMEPVH013

holds four Ibidi 35mm Petri dishes



# AMEPVH014

holds two Ibidi 50mm Petri dishes



## **AMEPVH017**

holds one KOVA Glasstic Slide 10



## AMEPVH018

holds one Nunc T-25 flask: 25cm2



# **FL Auto**

## AMEPVH021

Securely holds two 25mm x 75mm standard microscope slides, chamber slides, etc.



# AMEPVH022

Intermediate Plate for Automated Stage, Securely holds multiwell vessels with convenient lever Adaptor for AMEPVH001 and AMEPVH009



# AMEPVH023

holds multiwell vessels Adaptor for AMEPVH001 and AMEPVH009



# FL, FL Color & XL

## **AMEP4684**

Stage Plate for heating tray Tokai Hit #MATS-UAXKW-D



# **AMEP4685**

Stage Plate for heating stage, BioFlux by Fluxion



## **AMEP4686**

Stage Plate for multiwell vessels; also holds one Corning T-75 flask



## **A