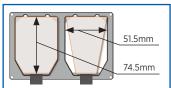

# by life technologies EVOS® VESSEL HOLDERS & STAGE PLATES

# **All models**

## AMEPVH001

holds two 25mm x 75mm standard microscope slides, chamber slides, etc.



## **AMEPVH002**

holds four 35mm Petri dishes



## **AMEPVH003**

holds two 60mm Petri dishes



# AMEPVH004

holds one 100mm Petri dish



# **AMEPVH005**

cm² flasks; rectangular or triangular



# AMEPVH006

holds one Nunc T-75 flask: 75cm<sup>2</sup>



# **AMEPVH007**

holds one Hemocytometer



# **AMEPVH008**

holds one Greiner T-75 flask; 75cm<sup>2</sup>



## AMEPVH009



## AMEPVH010

holds one BD/Greiner T-25 flask; 25cm<sup>2</sup>



# AMEPVH011

holds one NUNC/SPL IVF 4-well dish



# **AMEPVH012**

ds one SPL T-75 flask; 75cm<sup>2</sup>



# AMEPVH013

holds four Ibidi 35mm Petri dishes



# AMEPVH014

holds two Ibidi 50mm Petri dishes



## **AMEPVH017**

holds one KOVA Glasstic Slide 10



## AMEPVH018

holds one Nunc T-25 flask: 25cm2



# **FL Auto**

## AMEPVH021

Securely holds two 25mm x 75mm standard microscope slides, chamber slides, etc.



# AMEPVH022

Intermediate Plate for Automated Stage, Securely holds multiwell vessels with convenient lever Adaptor