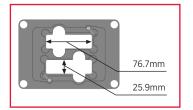

## AMEPVH001

holds two 25mm x 75mm standard microscope slides, chamber slides, etc.