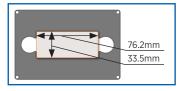

## AMEPVH010

holds one BD/Greiner T-25 flask; 25cm<sup>2</sup>

## AMEPVH018

holds one Nunc T-25 flask: 25cm2