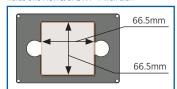

# by life technologies EVOS® VESSEL HOLDERS & STAGE PLATES

# **All models**

## AMEPVH001

holds two 25mm x 75mm standard microscope slides, chamber slides, etc.



## **AMEPVH002**

holds four 35mm Petri dishes



## **AMEPVH003**

holds two 60mm Petri dishes



# AMEPVH004

holds one 100mm Petri dish



# **AMEPVH005**

cm² flasks; rectangular or triangular



# AMEPVH006

holds one Nunc T-75 flask: 75cm<sup>2</sup>



# **AMEPVH007**

holds one Hemocytometer



# **AMEPVH008**

holds one Greiner T-75 flask; 75cm<sup>2</sup>



## AMEPVH009



## AMEPVH010

holds one BD/Greiner T-25 flask; 25cm<sup>2</sup>



# AMEPVH011

holds one NUNC/SPL IVF 4-well dish



# **AMEPVH012**

ds one SPL T-75 flask; 75cm<sup>2</sup>



# AMEPVH013

holds four Ibidi 35mm Petri dishes



# AMEPVH014

holds two Ibidi 50mm Petri dishes



## **AMEPVH017**

holds one KOVA Glasstic Slide 10



## AMEPVH018

holds one Nunc T-25 flask: 25cm2



# **FL Auto**

## AMEPVH021

Securely holds two 25mm x 75mm standard microscope slides, chamber slides, etc.



# AMEPVH022

Intermediate Plate for Automated Stage, Securely holds multiwell vessels with convenient lever Adaptor for AMEPVH001 and AMEPVH009



# AMEPVH023

holds multiwell vessels Adaptor for AMEPVH001 and AMEPVH009



# FL, FL Color & XL

## **AMEP4684**

Stage Plate for heating tray Tokai Hit #MATS-UAXKW-D



# **AMEP4685**

Stage Plate for heating stage, BioFlux by Fluxion



## **AMEP4686**

Stage Plate for mu