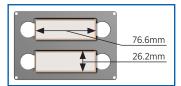

## AMEPVH001

holds two 25mm x 75mm standard microscope slides, chamber slides, etc.