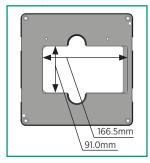

holds one NUNC/SPL IVF 4-well dish



# **AMEPVH012**

ds one SPL T-75 flask; 75cm<sup>2</sup>



# AMEPVH013

holds four Ibidi 35mm Petri dishes



# AMEPVH014

holds two Ibidi 50mm Petri dishes



## **AMEPVH017**

holds one KOVA Glasstic Slide 10



## AMEPVH018

holds one Nunc T-25 flask: 25cm2



# **FL Auto**

## AMEPVH021

Securely holds two 25mm x 75mm standard microscope slides, chamber slides, etc.



# AMEPVH022

Intermediate Plate for Automated Stage, Securely holds multiwell vessels with convenient lever Adaptor for AMEPVH001 and AMEPVH009



# AMEPVH023

holds multiwell vessels Adaptor for AMEPVH001 and AMEPVH009



# FL, FL Color & XL

## **AMEP4684**

Stage Plate for heating tray Tokai Hit #MATS-UAXKW-D



# **AMEP4685**

Stage Plate for heating stage, BioFlux by Fluxion



## **AMEP4686**

Stage Plate for multiwell vessels; also holds one Corning T-75 flask



## **AMEP4691**

Stage Plate with 110m x 160m opening (Use with AMEP4692 for standard sizes)



## **AMEP4692**

Stage Plate Adaptor 110mm x 160mm opening for standard size (sold separately)