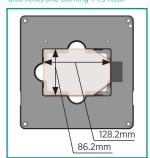

## **AMEP4686**

Stage Plate for multiwell vessels; also holds one Corning T-75 flask