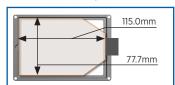

# AMEPVH006

holds one Nunc T-75 flask: 75cm<sup>2</sup>

# **AMEPVH008**

holds one Greiner T-75 flask; 75cm<sup>2</sup>

# **AMEPVH012**

ds one SPL T-75 flask; 75cm<sup>2</sup>