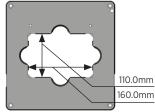

## **AMEP4691**

Stage Plate with 110m x 160m opening (Use with AMEP4692 for standard sizes)