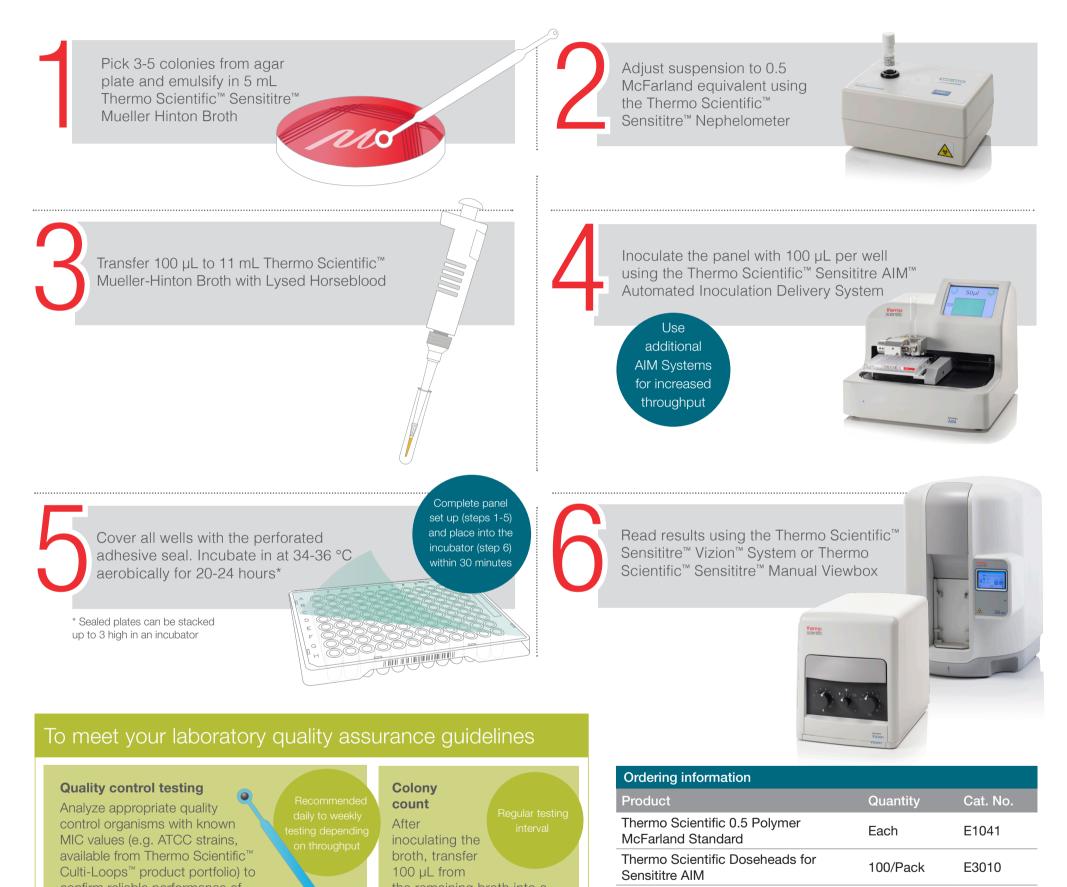

## Thermo Scientific Sensititre plate setup guide

## For Streptococcus spp. and S. pneumoniae

confirm reliable performance of your consumables and workflow.