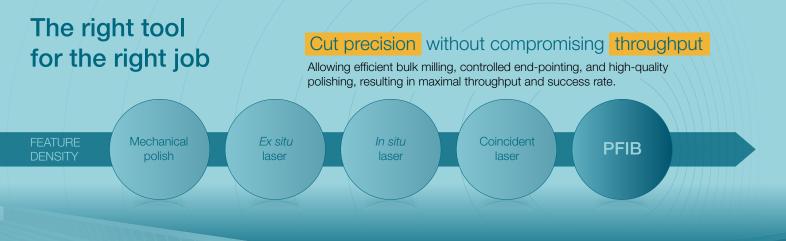

### Pinpoint easy-to-miss targets buried deep within complex 3D structures

For small defects or features, the precision of PFIB milling helps ensure that you don't completely miss or even destroy your target.