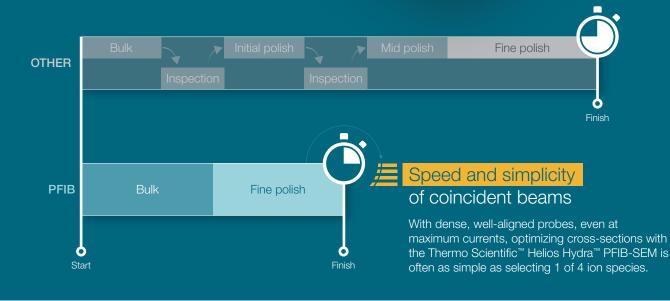

# Simplifying failure analysis with plasma-FIB



AND DESCRIPTION OF THE OWNER OWNER OWNER OWNER

### Pinpoint easy-to-miss targets buried deep within complex 3D structures

For small defects or features, the precision of PFIB milling helps ensure that you don't completely miss or even destroy your target.

### Faster results in fewer steps



#### Learn more at thermofisher.com/helioshydra

## thermo scientific

For research use only. Not for use in diagnostic procedures. For current certifications, visit thermofisher.com/certifications © 2024 Thermo Fisher Scientific Inc. All rights reserved. All trademarks are the property of Thermo Fisher Scientific and its subsidiaries unless otherwise specified.